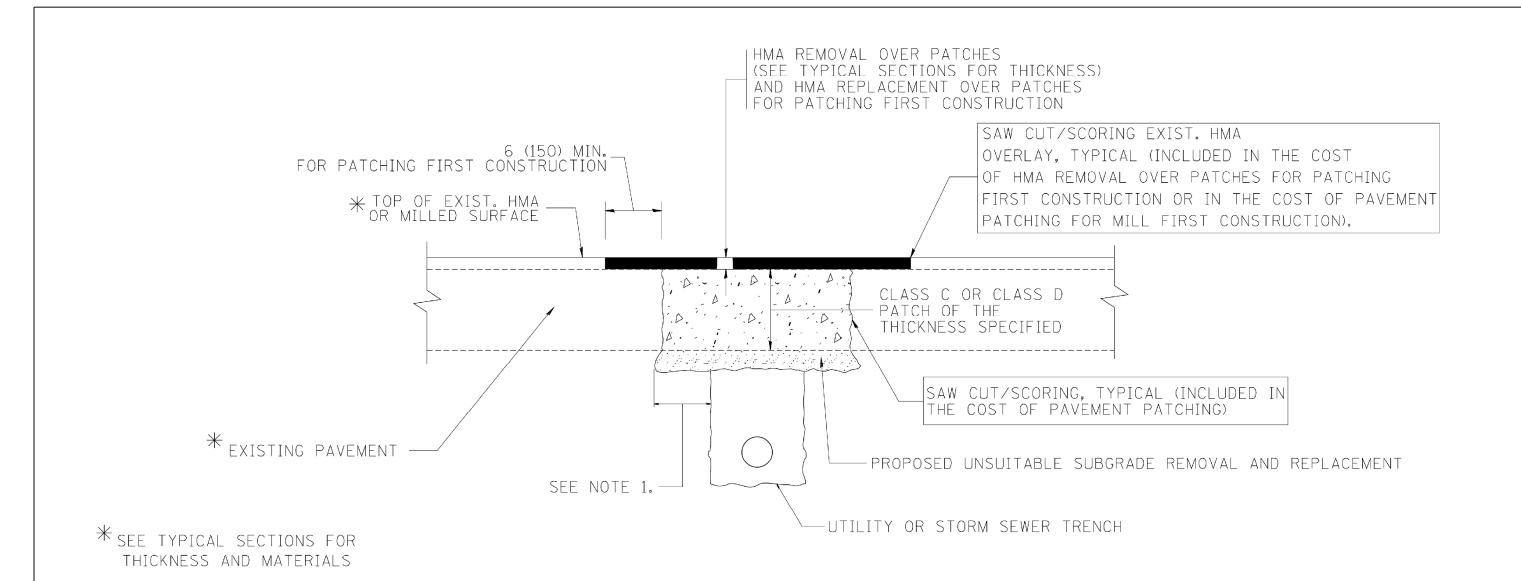

## NOTES:

- 1. THE WIDTH OF THE FULL DEPTH PATCH OVER A TRENCH SHALL BE 12 (300) WIDER ON EACH SIDE OF THE TRENCH.
- 2. FOR METHOD OF MEASUREMENT AND BASIS OF PAYMENT, SEE RECURRING SPECIAL PROVISION "PATCHING WITH HOT-MIX ASPHALT OVERLAY REMOVAL".

## SEQUENCE OF CONSTRUCTION (PATCHING FIRST)

- 1. REMOVE THE EXISTING HMA MATERIAL OVER THE AREA TO BE PATCHED.
- 2. REMOVE AND REPLACE WITH CLASS C OR D PATCH.
- 3. REPLACE HMA MATERIAL OVER THE AREA TO BE PATCHED.

## SEQUENCE OF CONSTRUCTION (MILLING FIRST)

- 1. MILL HMA FIRST IF THERE IS AT LEAST 41/2 INCHES OR MORE OF HMA MATERIAL ON TOP OF THE EXISTING PAVEMENT OR IF THE PAVEMENT IS FULL DEPTH HMA. A MINIMUM OF 2 INCHES OF HMA MATERIAL SHALL BE IN PLACE AFTER MILLING.
- 2. REMOVE AND REPLACE WITH FULL DEPTH CLASS D PATCHES TO TOP OF MILLED SURFACE.