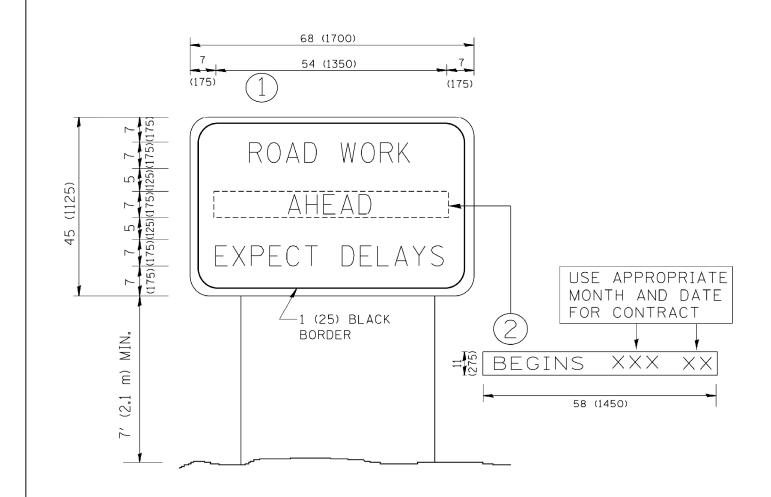

## <u>NOTES:</u>

- 1. USE BLACK LETTERING ON ORANGE BACKGROUND.
- 2. ERECT SIGNS IN ADVANCE OF THE LOCATION FOR THE "ROAD CONSTRUCTION AHEAD" SIGN AT LOCATIONS AS DIRECTED BY THE ENGINEER.
- 3. ERECT SIGN (1) WITH INSTALLED PANEL (2) ONE WEEK PRIOR TO THE START OF CONSTRUCTION.
- 4. REMOVE PANEL 2 SOON AFTER THE START OF CONSTRUCTION.
- 5. SEE SPECIAL PROVISION FOR "TEMPORARY INFORMATION SIGNING" FOR ADDITIONAL INFORMATION.
- 6. ONE SIGN ASSEMBLY EQUALS 25.70 SQ. FT. (2.3 SQ. M.)
- 7. SHALL BE PAID FOR AS TEMPORARY INFORMATION SIGNING.

## ARTERIAL ROAD INFORMATION SIGN

|                                                 | DESIGNED - SLV    | REVISED - | 0747F 05 HIJING              | DISTRICT ONE DETAIL SHEETS                               | F.A.P. SECTION                     | COUNTY TOTAL SHEET SHEETS NO. |
|-------------------------------------------------|-------------------|-----------|------------------------------|----------------------------------------------------------|------------------------------------|-------------------------------|
|                                                 | DRAWN - SLV       | REVISED - | STATE OF ILLINOIS            | PARK AVENUE OVER CALUMET UNION DRAINAGE DITCH            | 3597 0710 B                        | COOK 30 30                    |
| CONSULTING ENGINEERS<br>1560 WALL ST, SUITE 222 | CHECKED - MJY, ST | REVISED - | DEPARTMENT OF TRANSPORTATION | TAIR ATENDE OTEN DALONET ORIGIN DILAMAGE DITON           | D-91-292-09                        | CONTRACT NO. 60F95            |
| NAPERVILLE, ILLINOIS 60563 PH: (630) 577-9100   | DATE - 03/29/2012 | REVISED - |                              | SCALE: SHEET NO. 7 OF 7 SHEETS STA. 98+20 TO STA. 101+60 | FED. ROAD DIST. NO.   ILLINOIS FED | . AID PROJECT                 |