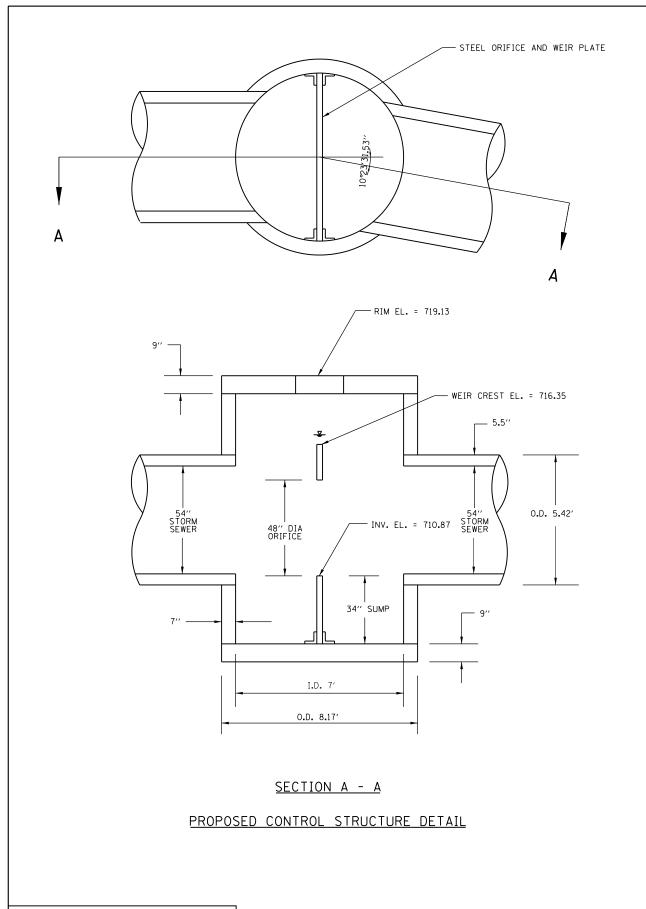

SCALE:

| DRAINAGE DETAILS |           |    |        |      |         |                           | SECTION  | COUNTY   | TOTAL<br>SHEETS | SHEET<br>NO. |
|------------------|-----------|----|--------|------|---------|---------------------------|----------|----------|-----------------|--------------|
| DRAINAGE DETAILS |           |    |        |      |         | 94                        | 49-1-R-1 | LAKE     | 677             | 218          |
|                  |           |    |        |      |         |                           |          | CONTRACT | NO. 6           | 50L77        |
| 1" = 2"          | SHEET NO. | OF | SHEETS | STA. | TO STA. | ILLINOIS FED. AID PROJECT |          |          |                 |              |