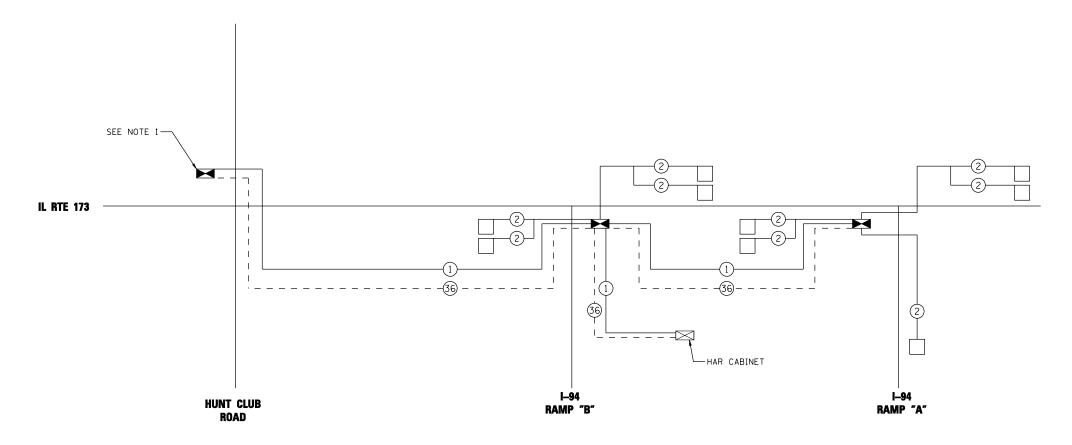

## NOTES:

1. REMOVAL OF THE WIRELESS INTERCONNECT SHALL BE CONSIDERED INCLUDED IN THE COST OF REMOVAL OF THE TEMPORARY SIGNALS. THE TEMPORARY WIRELESS SYSTEM SHALL BE RETURNED TO THE ILLINOIS DEPARTMENT OF TRANSPORTATION.

FILE NAME =

TS-2

USER NAME = grai DESIGNED - GR REVISED SECTION INTERCONNECT SCHEMATIC STATE OF ILLINOIS DRAWN - GR REVISED 49-1-R-1 IL RTE 173 - HUNT CLUB ROAD TO I-94 RAMP "A" PLOT SCALE = none CHECKED - BKS REVISED **DEPARTMENT OF TRANSPORTATION** PLOT DATE = 6/18/2012 SCALE: NONE SHEET NO. 1 OF 1 SHEETS STA. DATE - 06/19/2012 REVISED ILLINOIS FED. AID PROJECT