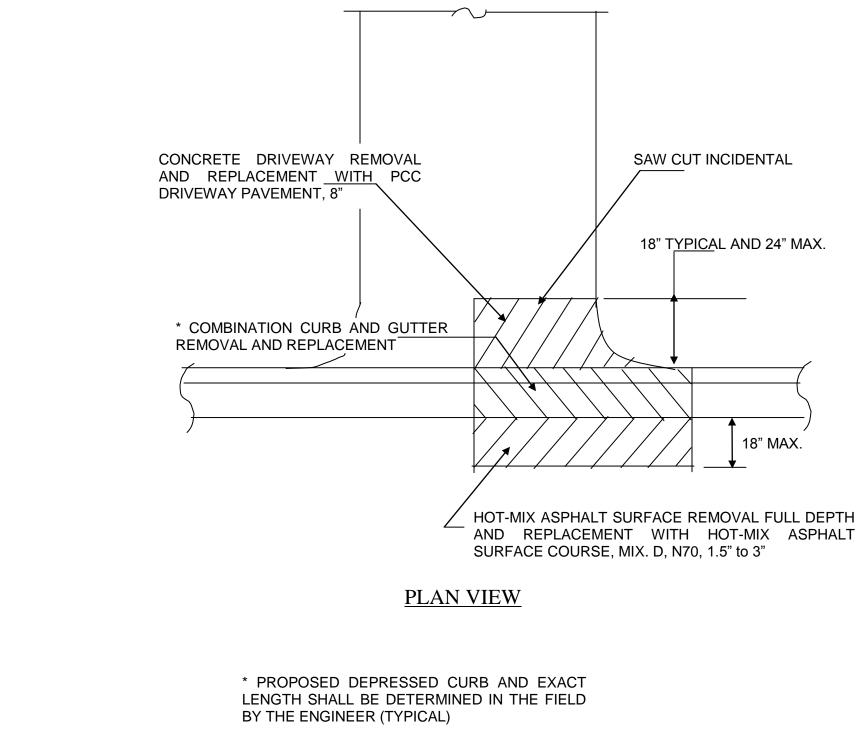

|                                                                                                             | ROUTE          | SECTION    | COUNTY | TOTAL<br>SHEETS                            | SHEET<br>NUMBER |  |
|-------------------------------------------------------------------------------------------------------------|----------------|------------|--------|--------------------------------------------|-----------------|--|
|                                                                                                             | VARIOUS        | 2012-042-I | COOK   | COOK 20 16<br>CONTRACT NO.: 60V31          |                 |  |
| AND REPLACEMENT WITH PCC<br>DRIVEWAY PAVEMENT, 8"                                                           | ITH HOT-MIX AS | )<br>DEPTH |        |                                            |                 |  |
| * PROPOSED DEPRESSED CURB AND EXACT<br>LENGTH SHALL BE DETERMINED IN THE FIELD<br>BY THE ENGINEER (TYPICAL) |                |            |        | EPARTMENT OF TRA<br>ETAIL: CONC<br>DRIVEWA | RETE            |  |