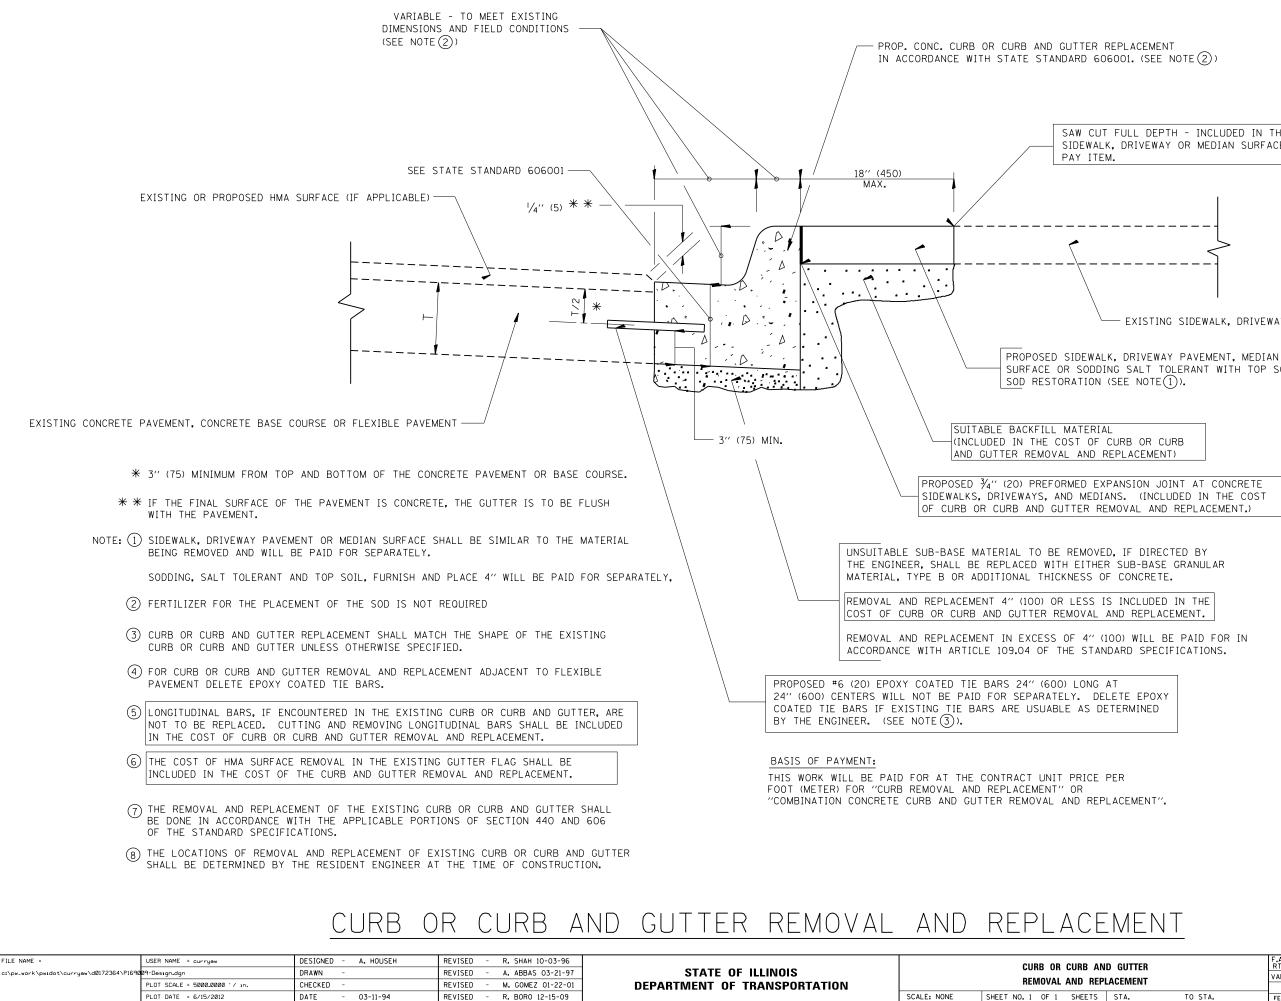

SAW CUT FULL DEPTH - INCLUDED IN THE COST OF SIDEWALK, DRIVEWAY OR MEDIAN SURFACE REMOVAL

EXISTING SIDEWALK, DRIVEWAY, MEDIAN SURFACE, SOD OR GROUND.

SURFACE OR SODDING SALT TOLERANT WITH TOP SOIL, 4" (100)

ALL DIMENSIONS ARE IN INCHES (MILLIMETERS) UNLESS OTHERWISE SHOWN.

| AND GUTTER |      | F.A<br>RTE. | SECTION                                         | COUNTY          | TOTAL<br>SHEETS | SHEET<br>NO. |       |
|------------|------|-------------|-------------------------------------------------|-----------------|-----------------|--------------|-------|
| PLACEMENT  |      |             | VARIOUS                                         | 2012-042-1      | СООК            | 20           | 17    |
|            |      |             | В                                               | D600–06 (BD–24) | CONTRACT        | NO. 6        | OV 31 |
| 5          | STA. | TO STA.     | FED. ROAD DIST. NO. 1 ILLINOIS FED. AID PROJECT |                 |                 |              |       |