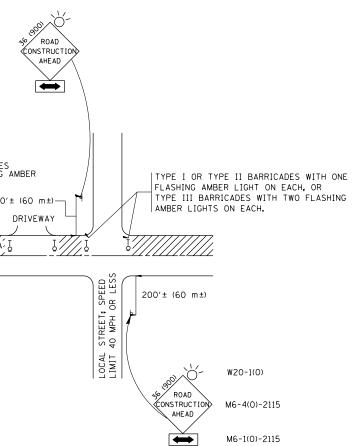

| 15 (380)                                                                                                                                                                                                                                                                                      | (1120 m) € 1120 m)                                                                                                                                                                                                                                                                              |                                                                                                                                                           | ∠— WITH T                                                                                                                                                                                                         | II BARRICADE<br>WO FLASHING<br>ON EACH.<br>200<br>WORK AREA                     |
|-----------------------------------------------------------------------------------------------------------------------------------------------------------------------------------------------------------------------------------------------------------------------------------------------|-------------------------------------------------------------------------------------------------------------------------------------------------------------------------------------------------------------------------------------------------------------------------------------------------|-----------------------------------------------------------------------------------------------------------------------------------------------------------|-------------------------------------------------------------------------------------------------------------------------------------------------------------------------------------------------------------------|---------------------------------------------------------------------------------|
|                                                                                                                                                                                                                                                                                               |                                                                                                                                                                                                                                                                                                 | COLLECTOR<br>SPEED LIMIT> 40 MPH (60 km/h)                                                                                                                | (THE OGI) THOUSE AND A CONSTRUCT AHEAD                                                                                                                                                                            | 1000                                                                            |
|                                                                                                                                                                                                                                                                                               |                                                                                                                                                                                                                                                                                                 |                                                                                                                                                           |                                                                                                                                                                                                                   | ]                                                                               |
| TRAFFIC                                                                                                                                                                                                                                                                                       | CONTROL                                                                                                                                                                                                                                                                                         | AND                                                                                                                                                       | PROTECTI                                                                                                                                                                                                          | ON FOR                                                                          |
| NOTES:<br>A. <u>for no lane re</u><br>1. side road with<br>shown on the di                                                                                                                                                                                                                    | STRICTION ON THE<br>A SPEED LIMIT OF<br>RAWING AND AS DIR                                                                                                                                                                                                                                       | SIDE ROA<br>40 MPH (<br>ECTED BY                                                                                                                          | D OR DRIVEWAYS<br>60 km/h) OR LESS<br>7 THE ENGINEER:                                                                                                                                                             | AS                                                                              |
| NOTES:<br>A. <u>FOR NO LANE RE</u><br>1. SIDE ROAD WITH<br>SHOWN ON THE DI<br><sup>Q)</sup> ONE <b>ROAD</b> CON<br>AND FLAG MOU<br>OF THE MAIN F<br>b) THE CLOSED PO                                                                                                                          | STRICTION ON THE<br>A SPEED LIMIT OF<br>RAWING AND AS DIR<br>STRUCTION AHEAD SI<br>NTED ON IT APPRO<br>ROUTE.<br>DRTION OF THE MAI                                                                                                                                                              | SIDE ROA<br>40 MPH (<br>ECTED BY<br>IGN 36 ×<br>(IMATELY<br>N ROUTE                                                                                       | . <u>D OR DRIVEWAYS</u><br>60 km/h) OR LESS                                                                                                                                                                       | AS<br>TH A FLASHER<br>VANCE<br>ED BY                                            |
| NOTES:<br>A. FOR NO LANE RE<br>1. SIDE ROAD WITH<br>SHOWN ON THE DI<br>O' ONE ROAD CON<br>AND FLAG MOU<br>OF THE MAIN F<br>b) THE CLOSED PU<br>BLOCKING WITH<br>THE CROSS SEC<br>2. SIDE ROAD WITH                                                                                            | STRICTION ON THE<br>A SPEED LIMIT OF<br>RAWING AND AS DIR<br>STRUCTION AHEAD SJ<br>NTED ON IT APPROX<br>ROUTE.<br>DRTION OF THE MAI<br>I TYPE I, TYPE II O<br>CTION OF THE CLOS<br>A SPEED LIMIT GRE                                                                                            | SIDE ROA<br>40 MPH (<br>ECTED BY<br>(GN 36 ×<br>(IMATELY<br>N ROUTE<br>CATEN THA<br>CATEN THA                                                             | D OR DRIVEWAYS<br>60 km/h) OR LESS<br>7 THE ENGINEER:<br>36 (900×900) WIT<br>2007 (60 m) IN AD<br>SHALL BE PROTECT<br>III BARRICADES, 1/3<br>ON.<br>AN 40 MPH (60 km/                                             | AS<br>TH A FLASHER<br>VANCE<br>ED BY<br>3 OF<br>Th)                             |
| NOTES:<br>A. FOR NO LANE RE<br>1. SIDE ROAD WITH<br>SHOWN ON THE DI<br>O) ONE ROAD CON<br>AND FLAG MOU<br>OF THE MAIN F<br>D) THE CLOSED PO<br>BLOCKING WITH<br>THE CROSS SEC<br>2. SIDE ROAD WITH<br>AS SHOWN ON TH<br>O) ONE ROAD CONS                                                      | STRICTION ON THE<br>A SPEED LIMIT OF<br>RAWING AND AS DIR<br>STRUCTION AHEAD SJ<br>NTED ON IT APPROX<br>ROUTE.<br>DRTION OF THE MAI<br>TYPE I, TYPE II O<br>CTION OF THE CLOS<br>A SPEED LIMIT GRE<br>E DRAWING AND AS<br>STRUCTION AHEAD SJ<br>TED ON IT APPROXI                               | SIDE ROA<br>40 MPH (<br>ECTED BY<br>GN 36 ×<br>(IMATELY<br>N ROUTE<br>CATER THA<br>DIRECTED<br>GN 48 ×                                                    | D OR DRIVEWAYS<br>60 km/h) OR LESS<br>7 THE ENGINEER:<br>36 (900×900) WIT<br>200' (60 m) IN AD<br>SHALL BE PROTECT<br>III BARRICADES, 1/3<br>ON.                                                                  | AS<br>IH A FLASHER<br>VANCE<br>ED BY<br>3 OF<br>(h)<br>4<br>WITH A              |
| NOTES:<br>A. FOR NO LANE RE<br>1. SIDE ROAD WITH<br>SHOWN ON THE DI<br>O' ONE ROAD CON<br>AND FLAG MOU<br>OF THE MAIN F<br>D' THE CLOSED PO<br>BLOCKING WITH<br>THE CROSS SEC<br>2. SIDE ROAD WITH<br>AS SHOWN ON TH<br>O' ONE ROAD CON:<br>FLASHER MOUN<br>OF THE MAIN F<br>D' THE CLOSED PO | STRICTION ON THE<br>A SPEED LIMIT OF<br>RAWING AND AS DIR<br>STRUCTION AHEAD SJ<br>NTED ON IT APPROX<br>ROUTE.<br>DRTION OF THE MAI<br>TYPE I, TYPE II O<br>CTION OF THE CLOS<br>A SPEED LIMIT GRE<br>E DRAWING AND AS<br>STRUCTION AHEAD SJ<br>ROUTE.<br>DRTION OF THE MAI<br>TYPE III BARRICA | SIDE ROA<br>40 MPH (<br>ECTED BY<br>(GN 36 ×<br>(IMATELY<br>N ROUTE S<br>ED PORTI<br>ED PORTI<br>CATER THA<br>DIRECTED<br>(GN 48 ×<br>MATELY 5<br>N ROUTE | D OR DRIVEWAYS<br>60 km/h) OR LESS<br>7 THE ENGINEER:<br>36 (900×900) WIT<br>2007 (60 m) IN AD<br>SHALL BE PROTECT<br>III BARRICADES, 1/3<br>ON.<br>AN 40 MPH (60 km/<br>) BY THE ENGINEER:<br>48 (1.2 m x 1.2 m) | AS<br>TH A FLASHER<br>VANCE<br>ED BY<br>3 OF<br>Th)<br>WITH A<br>VANCE<br>ED BY |

## SIDE ROADS, INTERSECTIONS, AND DRIVEWAYS

| B. FOR A LANE CLOSURE ON A SIDE ROAD OR DRIVEWAY:                       |
|-------------------------------------------------------------------------|
| USE APPLICABLE PORTIONS OF THE TYPICAL APPLICATION OF TRAFFIC           |
| CONTROL DEVICES (STD. 701501, STD. 701606 OR THE APPROPRIATE STANDARD). |
| THE SPACING OF SIGNS AND BARRICADES SHALL BE ADJUSTED FOR FIELD         |
| CONDITIONS AS DIRECTED BY THE ENGINEER. THE DIRECTIONAL ARROW           |
| SHALL BE COVERED OR REMOVED WHEN NO LONGER CONSISTENT WITH THE          |
| SIDE ROAD LANE CLOSURE.                                                 |
|                                                                         |