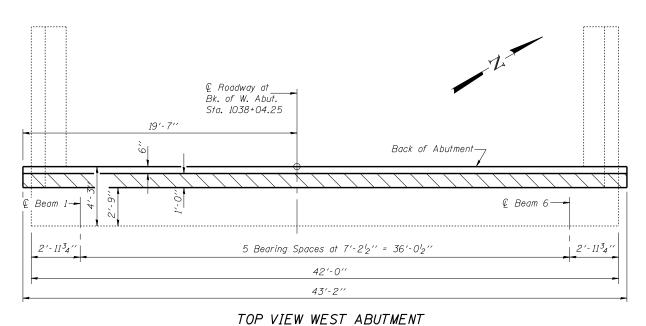

## ELEVATION WEST ABUTMENT

(Looking West)

\*Prior to Grinding

ELEVATION EAST ABUTMENT

(Looking East)

TOP VIEW EAST ABUTMENT