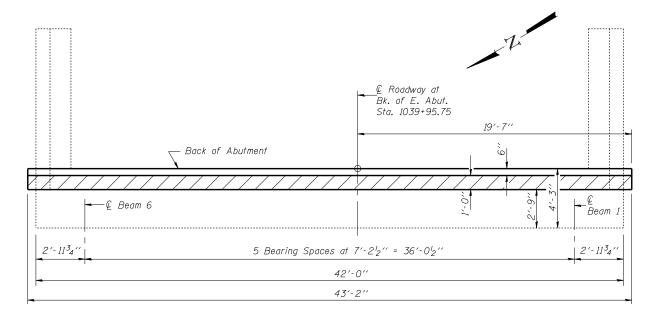

## ELEVATION WEST ABUTMENT

(Looking West)

\*Prior to Grinding

ELEVATION EAST ABUTMENT

(Looking East)

TOP VIEW EAST ABUTMENT