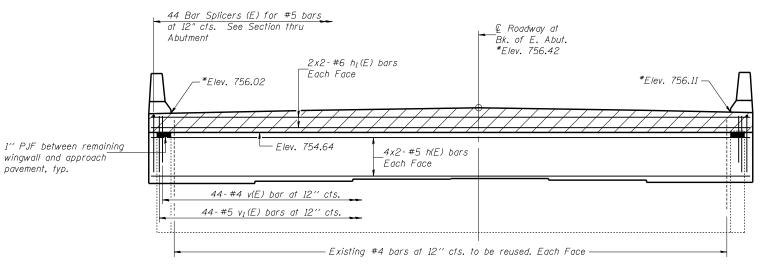

## ELEVATION WEST ABUTMENT

(Looking West)

\*Prior to Grinding

ELEVATION EAST ABUTMENT

(Looking East)

TOP VIEW EAST ABUTMENT