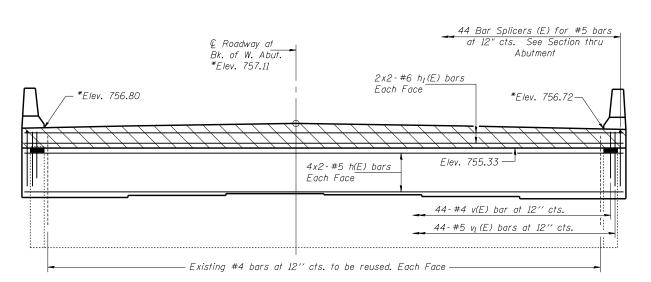

## ELEVATION WEST ABUTMENT

(Looking West)

\*Prior to Grinding

ELEVATION EAST ABUTMENT

(Looking East)

TOP VIEW EAST ABUTMENT