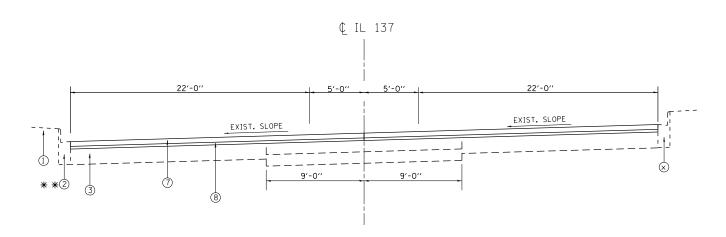

EXISTING TYPICAL SECTION ILL (137) / BUCKLEY ROAD STA. 135+00 TO STA. 151+67 SUPERELEVATED CROSS SECTION

PROPOSED TYPICAL SECTION ILL (137) / BUCKLEY ROAD STA. 135+00 TO STA. 151+67 SUPERELEVATED CROSS SECTION

## LEGEND

- (1) GRASS PARKWAY
- ② EXIST COMB. CONC. CURB AND GUTTER\*\*
- ③ EXIST HOT MIX ASPHALT 14 1/2" (±)
- (4) EXIST PCC 5 1/2" (±)
- (5) EXIST HOT-MIX ASPHALT 10" (±)
- 6 PROP. HOT-MIX ASPHALT SURFACE REMOVAL 2 1/2"
- (7) PROP. POLYMERIZED HOT-MIX ASPHALT SURFACE, MIX "F", N90, 1 3/4"
- (8) PROP. POLYMERIZED LEVELING BINDER (MACHINE METHOD), IL-4.75, N50, 3/4"

\*\* NOTE: AT LOCATIONS OF CURB AND GUTTER REMOVAL AND REPLACEMENT AS DETERMINED

BY THE ENGINEER, THE 18 INCHES BEHIND THE BACK OF CURB SHALL BE REPLACED IN KIND.

ITEMS TO BE REPLACED INCLUDE TOPSOIL & SODDING, AGGREGATE SHOULDERS TYPE B AND

HMA SHOULDERS. THE REMOVAL OF ALL ITEMS BEHIND THE BACK OF CURB SHALL BE INCLUDED

IN THE COST OF COMBINATION CONCRETE CURB AND GUTTER REMOVAL AND REPLACEMENT.

| FILE NAME =                              | USER NAME = Tariqfm          | DESIGNED - | REVISED - |  |
|------------------------------------------|------------------------------|------------|-----------|--|
| c:\pw_work\pwidot\tariqfm\d0379242\Dl634 | lØ-sht-plan.dgn              | DRAWN -    | REVISED - |  |
|                                          | PLOT SCALE = 100.0000 '/ in. | CHECKED -  | REVISED - |  |
| Default                                  | PLOT DATE = 6/11/2014        | DATE -     | REVISED - |  |