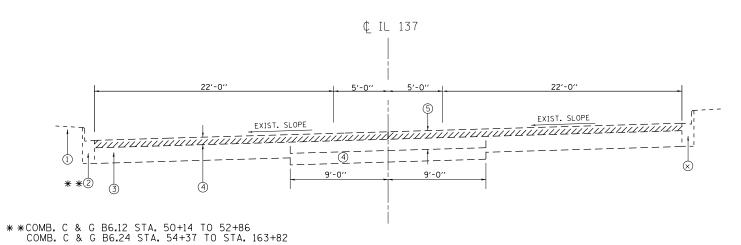

EXISTING TYPICAL SECTION ILL (137) / BUCKLEY ROAD STA. 135+00 TO STA. 151+67 SUPERELEVATED CROSS SECTION

PROPOSED TYPICAL SECTION ILL (137) / BUCKLEY ROAD STA. 135+00 TO STA. 151+67 SUPERELEVATED CROSS SECTION

## LEGEND

- (1) GRASS PARKWAY
- ② EXIST COMB. CONC. CURB AND GUTTER\*\*
- ③ EXIST HOT MIX ASPHALT 14 1/2" (±)
- (4) EXIST PCC 5 1/2" (±)
- (5) EXIST HOT-MIX ASPHALT 10" (±)
- 6 PROP. HOT-MIX ASPHALT SURFACE REMOVAL 2 1/2"
- (7) PROP. POLYMERIZED HOT-MIX ASPHALT SURFACE, MIX "F", N90, 1 3/4"
- (8) PROP. POLYMERIZED LEVELING BINDER (MACHINE METHOD), IL-4.75, N50, 3/4"

\*\* NOTE: AT LOCATIONS OF CURB AND GUTTER REMOVAL AND REPLACEMENT AS DETERMINED

BY THE ENGINEER, THE 18 INCHES BEHIND THE BACK OF CURB SHALL BE REPLACED IN KIND.

ITEMS TO BE REPLACED INCLUDE TOPSOIL & SODDING, AGGREGATE SHOULDERS TYPE B AND

HMA SHOULDERS. THE REMOVAL OF ALL ITEMS BEHIND THE BACK OF CURB SHALL BE INCLUDED

IN THE COST OF COMBINATION CONCRETE CURB AND GUTTER REMOVAL AND REPLACEMENT.

| FILE NAME =                              | USER NAME = Tariqfm          | DESIGNED - | REVISED - |  |
|------------------------------------------|------------------------------|------------|-----------|--|
| c:\pw_work\pwidot\tariqfm\d0379242\Dl634 | lØ-sht-plan.dgn              | DRAWN -    | REVISED - |  |
|                                          | PLOT SCALE = 100.0000 '/ in. | CHECKED -  | REVISED - |  |
| Default                                  | PLOT DATE = 6/11/2014        | DATE -     | REVISED - |  |