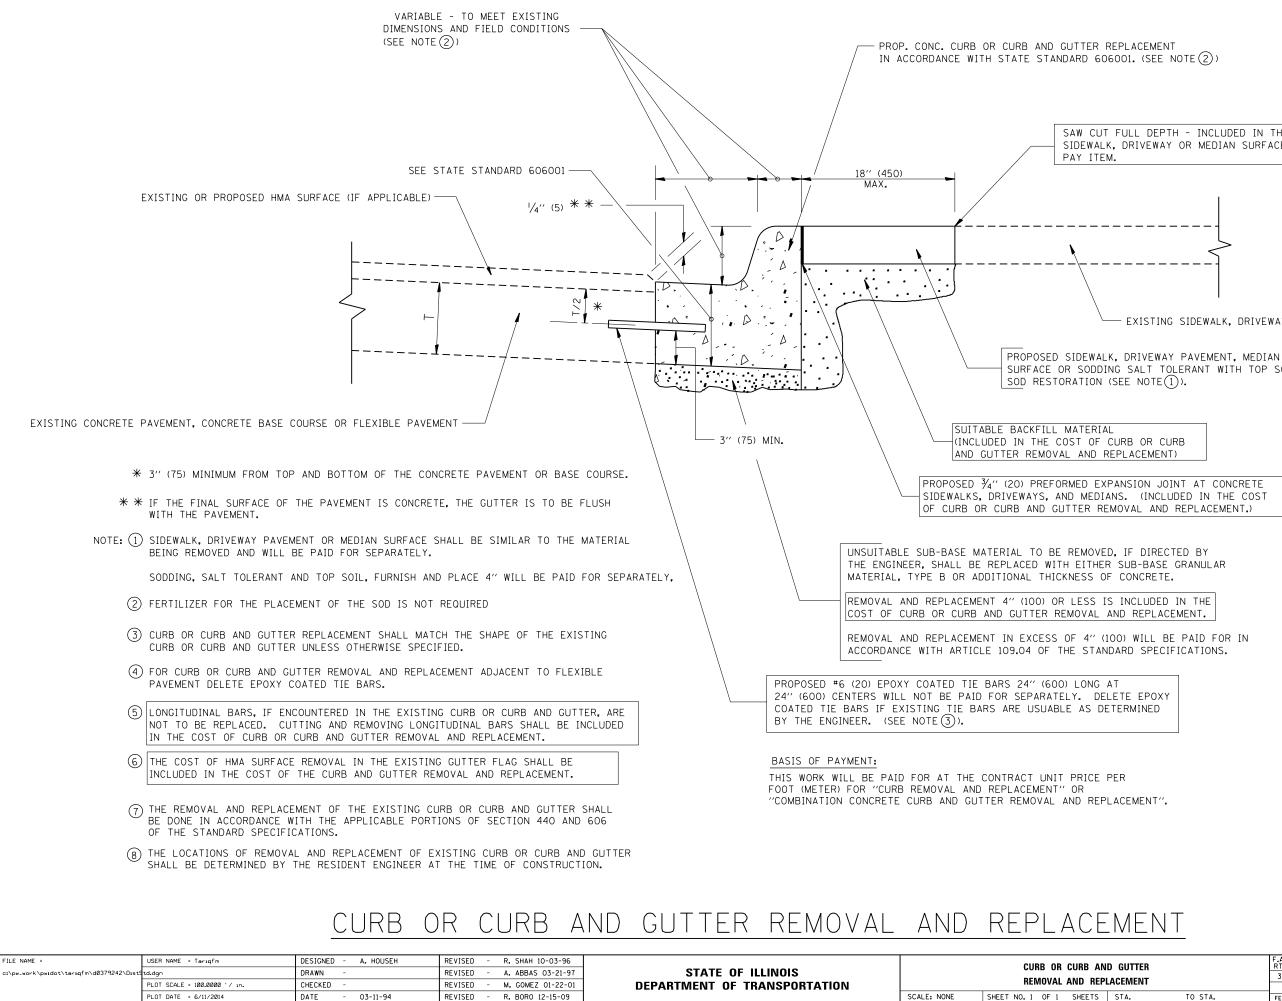

SAW CUT FULL DEPTH - INCLUDED IN THE COST OF SIDEWALK, DRIVEWAY OR MEDIAN SURFACE REMOVAL

EXISTING SIDEWALK, DRIVEWAY, MEDIAN SURFACE, SOD OR GROUND.

SURFACE OR SODDING SALT TOLERANT WITH TOP SOIL, 4" (100)

ALL DIMENSIONS ARE IN INCHES (MILLIMETERS) UNLESS OTHERWISE SHOWN.

| AND GUTTER<br>EPLACEMENT |      |         | F.A.P.<br>RTE                                   | SECTION          | COUNTY   | TOTAL<br>SHEETS | SHEET<br>NO. |
|--------------------------|------|---------|-------------------------------------------------|------------------|----------|-----------------|--------------|
|                          |      |         | 352                                             | 56RS-3           | LAKE     | 21              | 16           |
|                          |      |         |                                                 | BD600-06 (BD-24) | CONTRACT | NO. 6           | 50L06        |
| ,                        | STA. | TO STA. | FED. ROAD DIST. NO. 1 ILLINDIS FED. AID PROJECT |                  |          |                 |              |