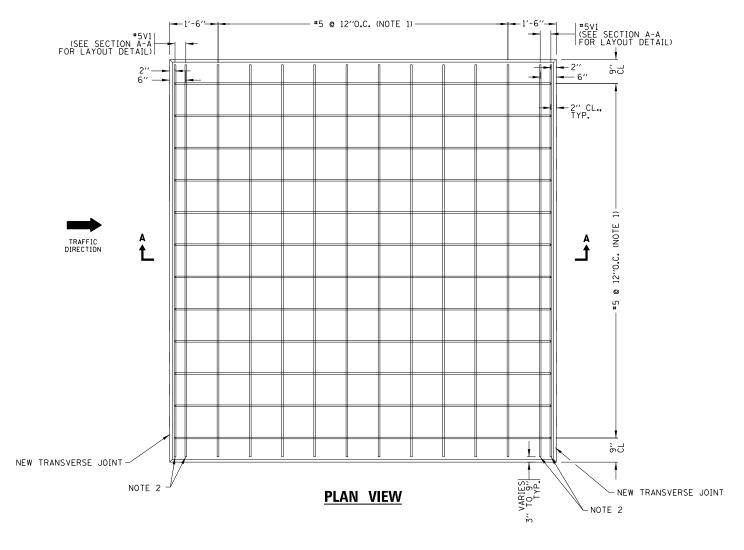

## NOTES:

- 1. FOR ALL CUSTOM SLABS OF TRAPEZOID SHAPES,
  THIS REINFORCEMENT SHALL BE LAID OUT IN A
  PERPENDICULAR GRID PATTERN, NOT SKEWED.
  2. THIS REINFORCEMENT SHALL BE PARALLEL TO THE
  NEW TRANSVERSE JOINT.

## **CUSTOM SLAB TYPICAL REINFORCEMENT DETAIL**

| Γ | ILE NAME =                                        | USER NAME = dettmannra        | DESIGNED - O. PATEL | REVISED - D.G. 6-14         |                              |                                   | PRECAST CONCRETE PAVEMENT SLABS   | F.A.   | SECTION | COUNTY    | TOTAL SHEET |
|---|---------------------------------------------------|-------------------------------|---------------------|-----------------------------|------------------------------|-----------------------------------|-----------------------------------|--------|---------|-----------|-------------|
|   | c:\pw_work\pwidot\dettmannra\d0230696\DistStd.dgn |                               | DRAWN -             | REVISED - STATE OF ILLINOIS |                              | THEORET CONGILETE TAVEINENT SEADS |                                   | 23R-RS | СООК    | 66 42     |             |
|   |                                                   | PLOT SCALE = 100.0000 ' / in. | CHECKED -           | REVISED -                   | DEPARTMENT OF TRANSPORTATION |                                   |                                   |        | BD 57   | CONTRACT  | T NO. 60L94 |
|   | efault                                            | PLOT DATE = 6/19/2014         | DATE - 10-25-2013   | REVISED -                   |                              | SCALE: NONE                       | SHEET 3 OF 19 SHEETS STA. TO STA. |        |         | D PROJECT |             |