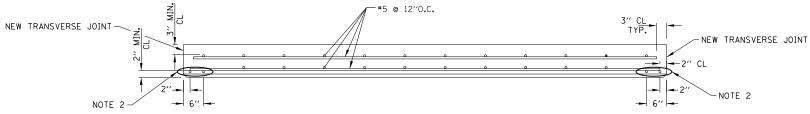

## REINFORCEMENT SECTION A-A

ALL BARS ARE TRIM TO FIT \*5 BAR
SAW CUTS OFF LONGITUDINAL EDGES SHALL BE NO MORE THAN 6" OFF THE EDGES

## **CUSTOM SLAB TYPICAL REINFORCEMENT DETAIL**

| Γ | ILE NAME =                                        | USER NAME = dettmannra        | DESIGNED - O. PATEL | REVISED - D.G. 6-14         |                              |                                   | PRECAST CONCRETE PAVEMENT SLABS   | F.A.   | SECTION | COUNTY    | TOTAL SHEET |
|---|---------------------------------------------------|-------------------------------|---------------------|-----------------------------|------------------------------|-----------------------------------|-----------------------------------|--------|---------|-----------|-------------|
|   | c:\pw_work\pwidot\dettmannra\d0230696\DistStd.dgn |                               | DRAWN -             | REVISED - STATE OF ILLINOIS |                              | THEORET CONGILETE TAVEINENT SEADS |                                   | 23R-RS | СООК    | 66 42     |             |
|   |                                                   | PLOT SCALE = 100.0000 ' / in. | CHECKED -           | REVISED -                   | DEPARTMENT OF TRANSPORTATION |                                   |                                   |        | BD 57   | CONTRACT  | T NO. 60L94 |
|   | efault                                            | PLOT DATE = 6/19/2014         | DATE - 10-25-2013   | REVISED -                   |                              | SCALE: NONE                       | SHEET 3 OF 19 SHEETS STA. TO STA. |        |         | D PROJECT |             |