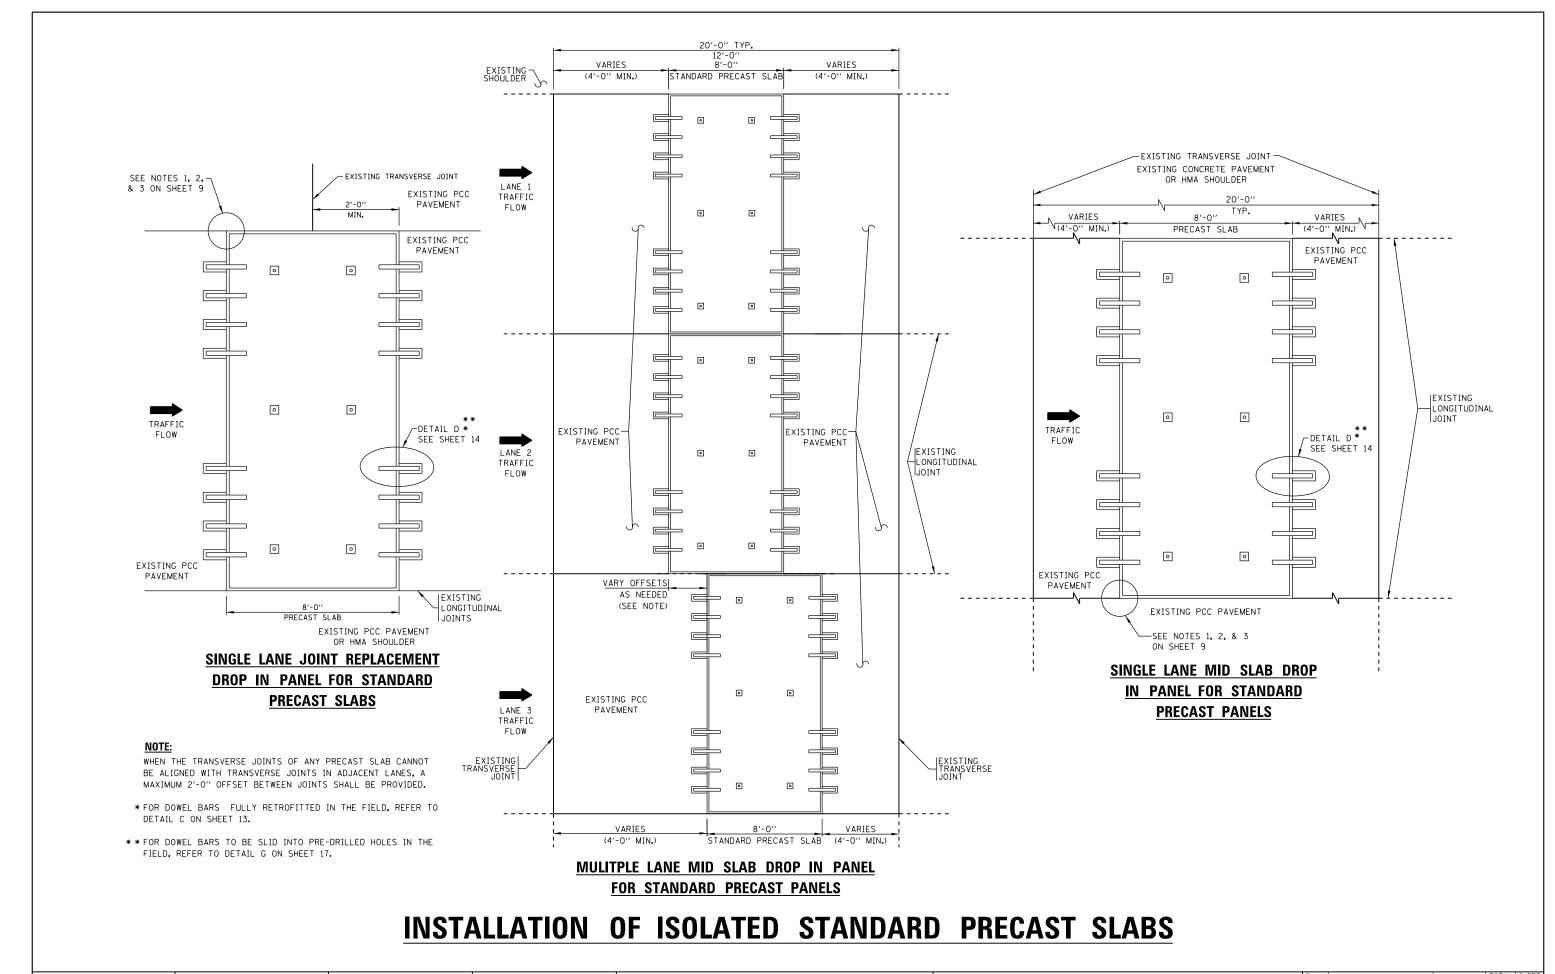

| FILE NA  | FILE NAME =                      | USER NAME = dettmannra        | DESIGNED - 0. PATEL | REVISED - D.G. 6-14 |                              | PRECAST CONCRETE PAVEMENT SLABS |                                |         | F.A.                    | SECTION | COUNTY   | SHEETS   | HEET NO. |
|----------|----------------------------------|-------------------------------|---------------------|---------------------|------------------------------|---------------------------------|--------------------------------|---------|-------------------------|---------|----------|----------|----------|
| c:\pw_wc | ork\pwidot\dettmannra\d0230696\D | lstStd.dgn                    | DRAWN -             | REVISED -           | STATE OF ILLINOIS            |                                 | THEOROT CONTINETE TAVEINENT OF | ADO     | 353                     | 23R-RS  | соок     | 66       | 50       |
|          |                                  | PLOT SCALE = 100.0000 ' / in. | CHECKED -           | REVISED -           | DEPARTMENT OF TRANSPORTATION |                                 |                                |         |                         | BD 57   | CONTRACT | T NO. 60 | 94       |
| Default  | ÷                                | PLOT DATE = 6/19/2014         | DATE - 10-25-2013   | REVISED -           |                              | SCALE: NONE                     | SHEET 11 OF 19 SHEETS STA.     | TO STA. | ILLINOIS FED. AID PROJE |         |          |          |          |