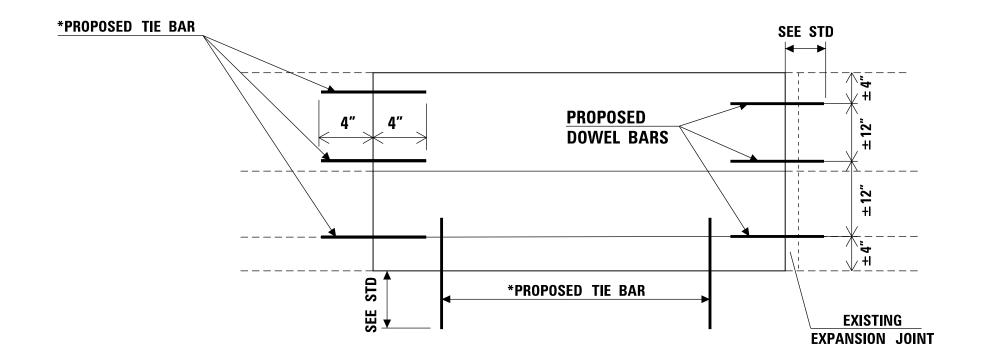

## NOTE:

ALL BARRIER WALL REPAIR SHALL BE COMPLETED IN ACCORDANCE WITH STATE STANDARDS 637001 AND 637006 AND SECTION 637 OF THE STANDARD SPECIFICATIONS AND AS SHOWN ON THE PLANS. ALL PROPOSED DOWEL BARS AND TIE BARS SHALL BE DRILLED AND GROUTED IN PLACE. REINFORCEMENT SHALL BE INCLUDED AS SHOWN IN STANDARDS 637001 AND 637006 AND DESCRIBED IN SECTION 637 OF THE STANDARD SPECIFICATIONS EXCEPT WHEN A REINFORCEMENT CAGE IS ENCOUNTERED. IN SUCH A CASE, THE CONTRACTOR SHALL REMOVE THE DAMAGED PORTIONS OF THE CAGE AND SHALL REPLACE IT WITH BARS OF THE SAME SIZE AND SPACING. THE SCOPE OF REPAIR AT EACH LOCATION SHALL BE AS SHOWN ON THE PLANS AND APPROVED BY THE ENGINEER PRIOR TO CONSTRUCTION.

\*USE #8 EPOXY-COATED TIE BARS, CONFORMING TO ART. 1006.10 OF THE STANDARD SPECIFICATIONS, FOR ALL TIE BARS.

| FILE NAME =                             | USER NAME = mairenade         | DESIGNED - | REVISED - |                              | TYPICAL REPAIR FOR FULL DEPTH (BARRIER WALL)     | F.A.P. | SECTION                   | COUNTY   | TOTAL SHEET |
|-----------------------------------------|-------------------------------|------------|-----------|------------------------------|--------------------------------------------------|--------|---------------------------|----------|-------------|
| c:\pw_work\pwidot\mairenade\d0316286\D1 | 2111-sht-plan.dgn             | DRAWN -    | REVISED - | STATE OF ILLINOIS            | IL ROUTE 83 (KINGERY HIGHWAY)                    | 344    | 543R-3-RS                 | DUPAGE   | 51 24       |
|                                         | PLOT SCALE = 100.0000 ' / in. | CHECKED -  | REVISED - | DEPARTMENT OF TRANSPORTATION | KNOLLWOOD ROAD TO IL ROUTE 56 (BUTTERFIELD ROAD) |        |                           | CONTRACT | T NO. 60N51 |
| Default                                 | PLOT DATE = 6/13/2014         | DATE -     | REVISED - |                              | SCALE: N.T.S. SHEET OF SHEETS STA. TO STA.       |        | ILLINOIS FED. AID PROJECT |          |             |