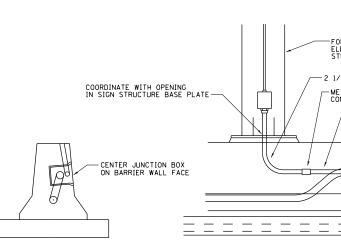

2111-sht-plan.dgn |                              | DRAWN -           | REVISED - | STATE OF ILLINOIS            | J BOX EMBEDDED IN BARRIER WALL – INSTALLATION OF CONDUIT IN BRIDGE  | 344 543R-3-RS                       | DUPAGE 51 37       |
|                      | PLOT SCALE = 100.0000 '/ in. | CHECKED -         | REVISED - | DEPARTMENT OF TRANSPORTATION | PARAPET EXPANSION JOINT - ELECTRIC CONNECTION TO UNDERPASS LIGHTING | BE-703                              | CONTRACT NO. 60N51 |
|                      | PLOT DATE = 6/13/2014        | DATE - 01-20-2009 | REVISED - |                              | SCALE: NONE SHEET NO. 1 OF 1 SHEETS STA. TO STA.                    | FED. ROAD DIST. NO. 1 ILLINOIS FED. | AID PROJECT        |







ED - BWD ELECTRIC CONNECTION TO UNDERPASS LIGHTING





| -FOR DETAILS ON SIGN SEE<br>ELECTRICAL CONNECTION TO SIGN<br>STRUCTURE DETAIL