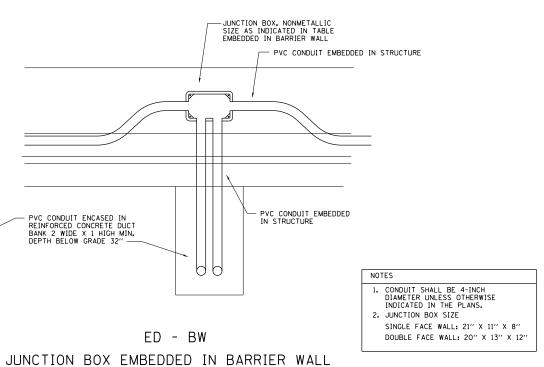

| NOTES<br>1. CONDUIT SHALI<br>DIAMETER UNLI<br>INDICATED IN<br>2. JUNCTION BOX |



## ED - SGN JUNCTION BOX EMBEDDED IN BARRIER WALL FOR SIGN LIGHTING