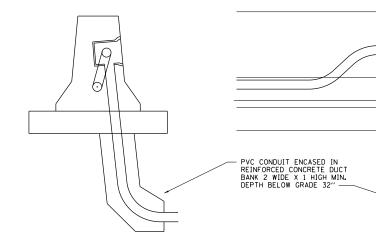

ED - BWD ELECTRIC CONNECTION TO UNDERPASS LIGHTING

| -FOR DETAILS ON SIGN SEE<br>ELECTRICAL CONNECTION TO SIGN<br>STRUCTURE DETAIL                                                                                                                                                                                                                                                                                                                                                                                                                                                                                                                                                                                                                                                                                                                                                                                                                                                                                                                                                                                                                                                                                                                                                                                                                                                                                                                                                                                                                                                                                                                                                                                                                                                                                                                                                                                                                                                                                                                                                                                                                                                                                                                                                                                                                                                                                                                              |                                                                               |
|------------------------------------------------------------------------------------------------------------------------------------------------------------------------------------------------------------------------------------------------------------------------------------------------------------------------------------------------------------------------------------------------------------------------------------------------------------------------------------------------------------------------------------------------------------------------------------------------------------------------------------------------------------------------------------------------------------------------------------------------------------------------------------------------------------------------------------------------------------------------------------------------------------------------------------------------------------------------------------------------------------------------------------------------------------------------------------------------------------------------------------------------------------------------------------------------------------------------------------------------------------------------------------------------------------------------------------------------------------------------------------------------------------------------------------------------------------------------------------------------------------------------------------------------------------------------------------------------------------------------------------------------------------------------------------------------------------------------------------------------------------------------------------------------------------------------------------------------------------------------------------------------------------------------------------------------------------------------------------------------------------------------------------------------------------------------------------------------------------------------------------------------------------------------------------------------------------------------------------------------------------------------------------------------------------------------------------------------------------------------------------------------------------|-------------------------------------------------------------------------------|
| 2 1/2 " DIA. RGS CONDUIT<br>-METALLIC TO NONMETALLIC<br>CONDUIT ADDAPTER.<br>-2 1/2 " DIA.<br>PVC CONDUIT<br>-2 1/2 " DIA.<br>-2 1/2 " DIA | EDDED                                                                         |
|                                                                                                                                                                                                                                                                                                                                                                                                                                                                                                                                                                                                                                                                                                                                                                                                                                                                                                                                                                                                                                                                                                                                                                                                                                                                                                                                                                                                                                                                                                                                                                                                                                                                                                                                                                                                                                                                                                                                                                                                                                                                                                                                                                                                                                                                                                                                                                                                            | NOTES<br>1. CONDUIT SHALI<br>DIAMETER UNLI<br>INDICATED IN<br>2. JUNCTION BOX |