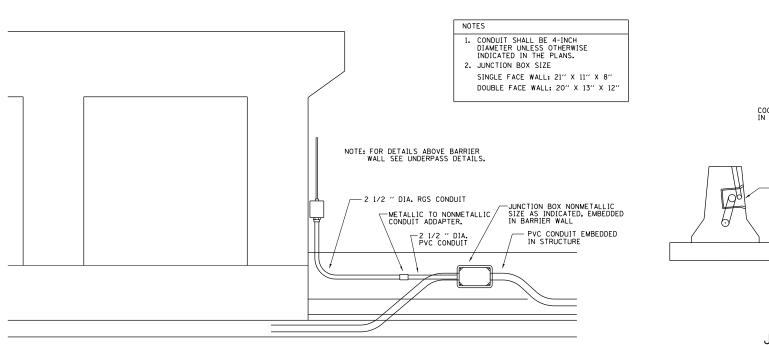

ED - BWD ELECTRIC CONNECTION TO UNDERPASS LIGHTING

| -FOR DETAILS ON SIGN SEE<br>ELECTRICAL CONNECTION TO SIGN<br>STRUCTURE DETAIL                                                                                                                                                                                                                                                                                                                                                                                                                                                                                                                                                                                                                                                                                                                                                                                                                                                                                                                                                                                                                                                                                                                                                                                                                                                                                                                                                                                                                                                                                                                                                                                                                                                                                                                                                                                                                                                                                                                                                                                                                                                                                                                                                                                                                                                                                                                              |                                                                               |
|------------------------------------------------------------------------------------------------------------------------------------------------------------------------------------------------------------------------------------------------------------------------------------------------------------------------------------------------------------------------------------------------------------------------------------------------------------------------------------------------------------------------------------------------------------------------------------------------------------------------------------------------------------------------------------------------------------------------------------------------------------------------------------------------------------------------------------------------------------------------------------------------------------------------------------------------------------------------------------------------------------------------------------------------------------------------------------------------------------------------------------------------------------------------------------------------------------------------------------------------------------------------------------------------------------------------------------------------------------------------------------------------------------------------------------------------------------------------------------------------------------------------------------------------------------------------------------------------------------------------------------------------------------------------------------------------------------------------------------------------------------------------------------------------------------------------------------------------------------------------------------------------------------------------------------------------------------------------------------------------------------------------------------------------------------------------------------------------------------------------------------------------------------------------------------------------------------------------------------------------------------------------------------------------------------------------------------------------------------------------------------------------------------|-------------------------------------------------------------------------------|
| 2 1/2 " DIA. RGS CONDUIT<br>-METALLIC TO NONMETALLIC<br>CONDUIT ADDAPTER.<br>-2 1/2 " DIA.<br>PVC CONDUIT<br>-2 1/2 " DIA.<br>-2 1/2 " DIA | EDDED                                                                         |
|                                                                                                                                                                                                                                                                                                                                                                                                                                                                                                                                                                                                                                                                                                                                                                                                                                                                                                                                                                                                                                                                                                                                                                                                                                                                                                                                                                                                                                                                                                                                                                                                                                                                                                                                                                                                                                                                                                                                                                                                                                                                                                                                                                                                                                                                                                                                                                                                            | NOTES<br>1. CONDUIT SHALI<br>DIAMETER UNLI<br>INDICATED IN<br>2. JUNCTION BOX |