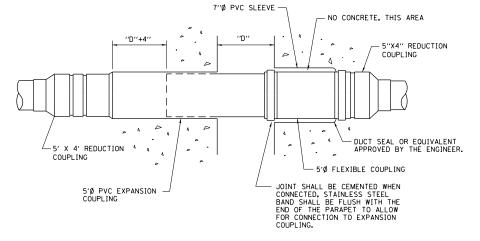

| FILE NAME =          | USER NAME = mairenade        | DESIGNED -        | REVISED - |                              | MISCELLANEOUS ELECTRICAL DETAILS, SHEET B                           | F.A.P. SECTION                      | COUNTY TOTAL SHEET |
|----------------------|------------------------------|-------------------|-----------|------------------------------|---------------------------------------------------------------------|-------------------------------------|--------------------|
| D132111-sht-plan.dgn |                              | DRAWN -           | REVISED - | STATE OF ILLINOIS            | J BOX EMBEDDED IN BARRIER WALL – INSTALLATION OF CONDUIT IN BRIDGE  | 344 543R-3-RS                       | DUPAGE 51 37       |
|                      | PLOT SCALE = 100.0000 '/ in. | CHECKED -         | REVISED - | DEPARTMENT OF TRANSPORTATION | PARAPET EXPANSION JOINT - ELECTRIC CONNECTION TO UNDERPASS LIGHTING | BE-703                              | CONTRACT NO. 60N51 |
|                      | PLOT DATE = 6/13/2014        | DATE - 01-20-2009 | REVISED - |                              | SCALE: NONE SHEET NO. 1 OF 1 SHEETS STA. TO STA.                    | FED. ROAD DIST. NO. 1 ILLINOIS FED. | AID PROJECT        |