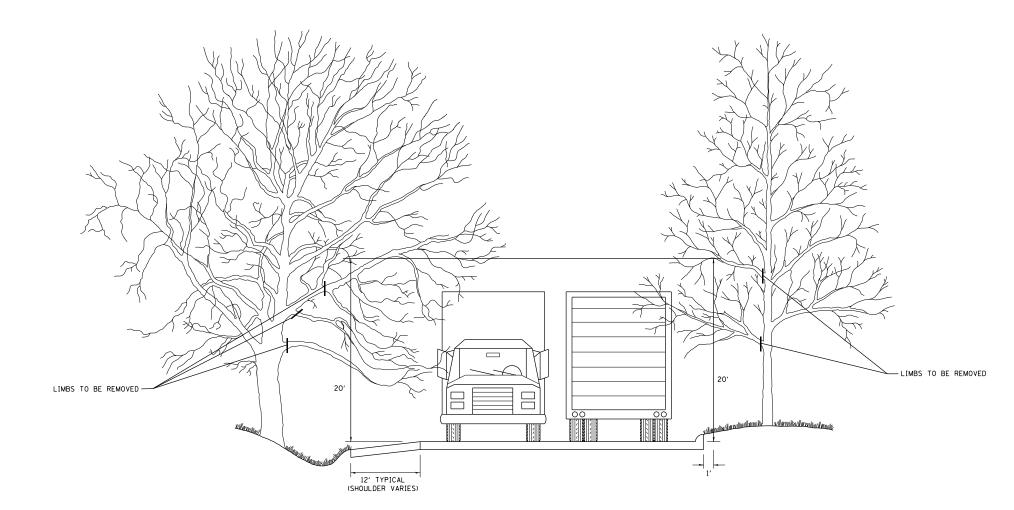

| FILE NAME =                              | USER NAME = mairenade        | DESIGNED - | REVISED - R. BORO 10-31-06 |                              | PRUNING FOR SAFETY AND                           | F.A.P | SECTION                          | COUNTY TOTAL SHEET |
|------------------------------------------|------------------------------|------------|----------------------------|------------------------------|--------------------------------------------------|-------|----------------------------------|--------------------|
| c:\pw_work\pwidot\mairenade\d0316286\D13 | 2111-sht-plan.dgn            | DRAWN -    | REVISED -                  | STATE OF ILLINOIS            |                                                  |       | 543R-3-RS                        | DUPAGE 51 51       |
|                                          | PLOT SCALE = 100.0000 '/ in. | CHECKED -  | REVISED -                  | DEPARTMENT OF TRANSPORTATION | EQUIPMENT CLEARANCE                              |       | BM-20                            | CONTRACT NO. 60N51 |
|                                          | PLOT DATE = 6/13/2014        | DATE -     | REVISED -                  |                              | SCALE: NONE SHEET NO. 1 OF 1 SHEETS STA. TO STA. | FED.  | ROAD DIST. NO. 1 ILLINOIS FED. 4 |                    |