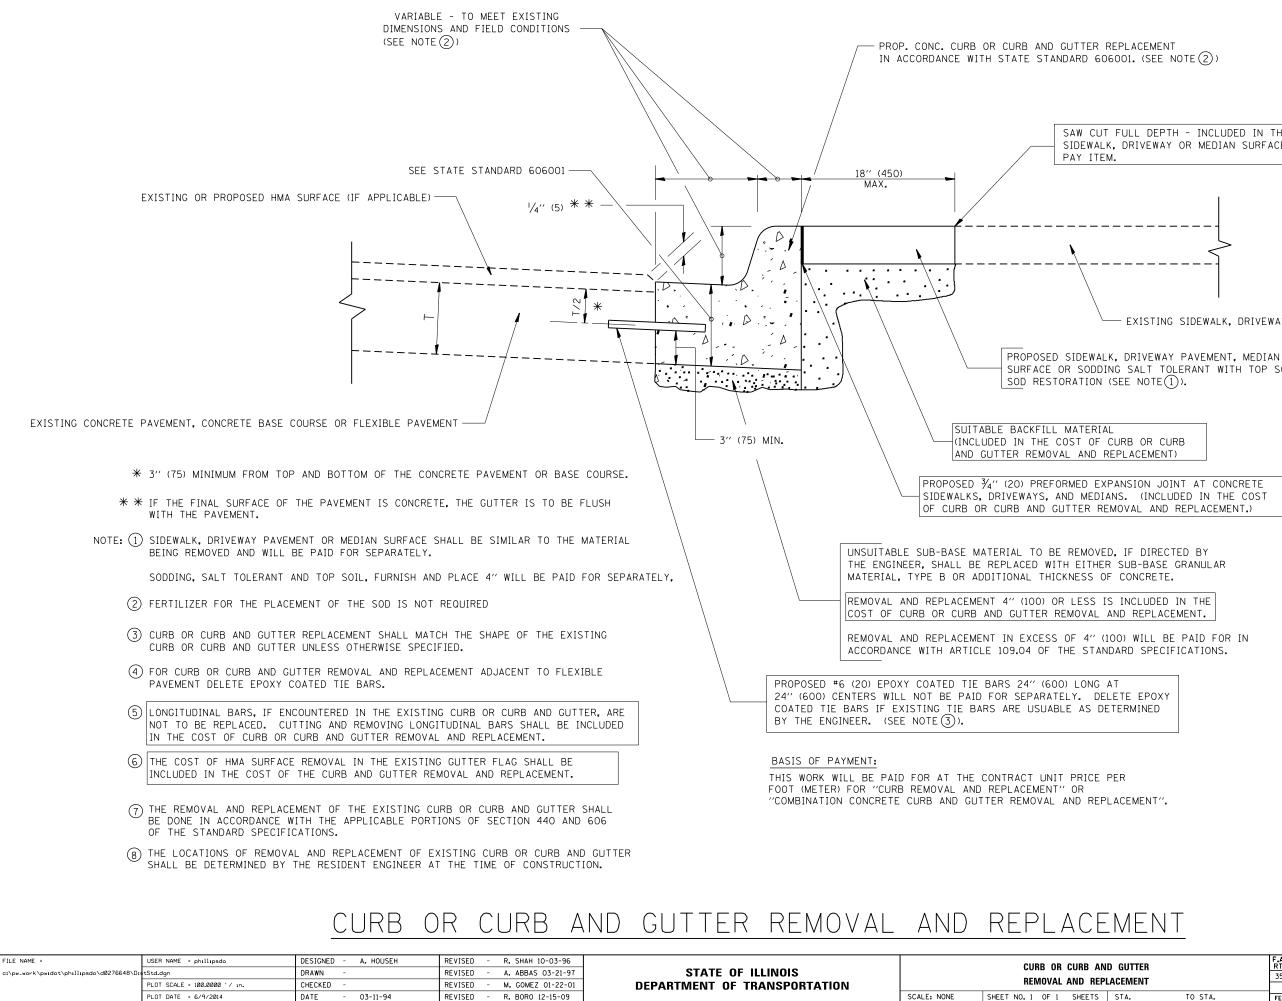

SAW CUT FULL DEPTH - INCLUDED IN THE COST OF SIDEWALK, DRIVEWAY OR MEDIAN SURFACE REMOVAL

EXISTING SIDEWALK, DRIVEWAY, MEDIAN SURFACE, SOD OR GROUND.

SURFACE OR SODDING SALT TOLERANT WITH TOP SOIL, 4" (100)

ALL DIMENSIONS ARE IN INCHES (MILLIMETERS) UNLESS OTHERWISE SHOWN.

| ND GUTTER    | F.A.P.<br>RTE. | SECTION         |             |        | COUNTY    | TOTAL<br>SHEETS | SHEET<br>NO. |
|--------------|----------------|-----------------|-------------|--------|-----------|-----------------|--------------|
| PLACEMENT    | 352            | 2R-1-RS-1       |             |        | LAKE      | 24              | 15           |
|              |                | BD600-06 (      | BD-24)      |        | CONTRACT  | NO.             | 60P11        |
| STA. TO STA. | FED. R         | OAD DIST. NO. 1 | ILLINOIS FI | ED. AI | D PROJECT |                 |              |