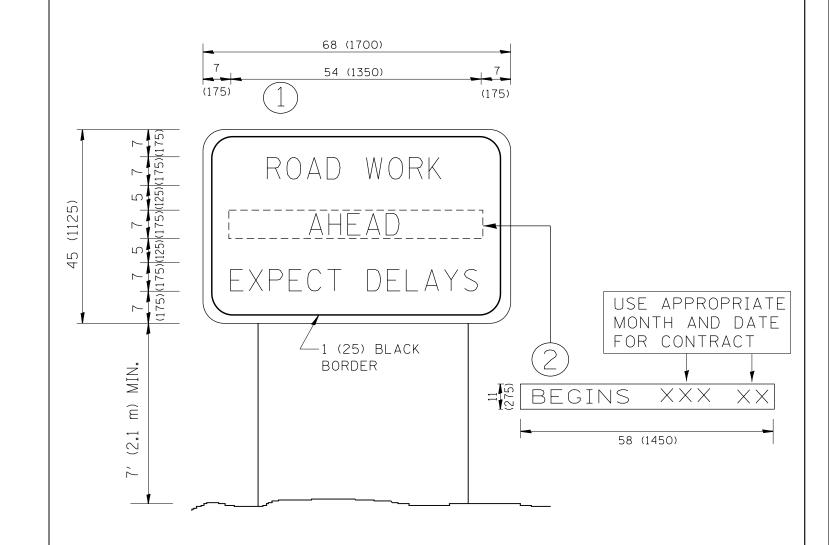

## NOTES:

- 1. USE BLACK LETTERING ON ORANGE BACKGROUND.
- 2. ERECT SIGNS IN ADVANCE OF THE LOCATION FOR THE "ROAD CONSTRUCTION AHEAD" SIGN AT LOCATIONS AS DIRECTED BY THE ENGINEER.
- 3. ERECT SIGN (1) WITH INSTALLED PANEL (2) ONE WEEK PRIOR TO THE START OF CONSTRUCTION.
- 4. REMOVE PANEL (2) SOON AFTER THE START OF CONSTRUCTION.
- 5. SEE SPECIAL PROVISION FOR "TEMPORARY INFORMATION SIGNING" FOR ADDITIONAL INFORMATION.
- 6. ONE SIGN ASSEMBLY EQUALS 25.70 SQ. FT. (2.3 SQ. M.)
- 7. SHALL BE PAID FOR AS TEMPORARY INFORMATION SIGNING.

ALL DIMENSIONS ARE IN INCHES (MILLIMETERS) UNLESS OTHERWISE SHOWN.

|                                          | PLOT DATE = 6/9/2014         | DATE -     | REVISED -   | C. JUCIUS 01-31-07   |                              | SCALE: NONE      | SHEET NO. 1 OF 1 SHEETS STA. | TO STA. | FFD. ROA | AD DIST. NO. 1   ILLINOIS FED. A |          | 1104            | 0111  |
|------------------------------------------|------------------------------|------------|-------------|----------------------|------------------------------|------------------|------------------------------|---------|----------|----------------------------------|----------|-----------------|-------|
|                                          | PLOT SCALE = 100.0000 '/ in. | CHECKED -  | REVISED -T. | . RAMMACHER 02-02-99 | DEPARTMENT OF TRANSPORTATION | INFORMATION SIGN |                              |         |          | TC-22                            | CONTRACT | NO.             | OP11  |
| c:\pw_work\pwidot\phillipsdo\d0276648\Di | ıstStd.dgn                   | DRAWN -    | REVISED -   | R. MIRS 12-11-97     | STATE OF ILLINOIS            |                  |                              |         | 352      | 2R-1-RS-1                        | LAKE     | 24              | 22    |
| FILE NAME =                              | USER NAME = phillipsdo       | DESIGNED - | REVISED -   | R. MIRS 09-15-97     |                              |                  | ARTERIAL ROAD                |         | RTE.     | SECTION                          | COUNTY   | TOTAL<br>SHEETS | NO.   |
|                                          |                              |            |             |                      | ·                            |                  |                              |         | T = 4 D  |                                  |          | TOTAL           | CUEET |