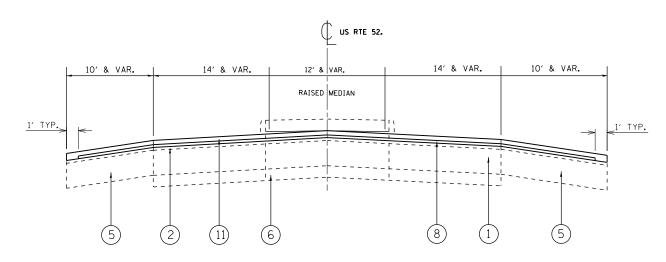

EXISTING TYPICAL SECTION STA 489+37 TO STA 494+45

PROPOSED TYPICAL SECTION STA 489+37 TO STA 494+45

## LEGEND

- 1 EXISTING PCC PAVEMENT +/- 8"
- (2) EXISTING HMA RESURFACING TO REMAIN +/- 9" (AFTER HEATING AND SCARIFICATION)
- (3) EXISTING COMBINATION CONCRETE CURB AND GUTTER, TYPE B-6.12
- (4) EXISTING AGGREGATE SHOULDER
- 5) EXISTING HMA SHOULDER
- (6) EXISTING STABILIZED SUB-BASE
- (7) PROPOSED HOT IN-PLACE RECYCLING, 1"
- 8 PROPOSED POLYMERIZED LEVELING BINDER (MACHINE METHOD), IL-4.75, N50, 1"
- (9) PROPOSED GRADING AND SHAPING SHOULDERS
- (10) PROPOSED AGGREGATE WEDGE SHOULDER, TYPE B
- (11) PROPOSED HOT-MIX ASPHALT SURFACE COURSE, MIX "D", N70, 1-1/2"

R CURB AND GUTTER REMOVAL AND REPLACEMENT (LOCATIONS TO BE DETERMINED BY THE ENGINEER)

| FILE NAME =                             | USER NAME = Bakerom          | DESIGNED - | REVISED - |                              | US 52 (2ND STREET TO US 45)            |                                  |  |  |   |     | F.A.P.       | SECTION         | COUNTY   | TOTAL<br>SHEETS | SHEET<br>NO. |
|-----------------------------------------|------------------------------|------------|-----------|------------------------------|----------------------------------------|----------------------------------|--|--|---|-----|--------------|-----------------|----------|-----------------|--------------|
| c:\pw_work\pwidot\bakermo\d0331242\D118 | 313-sht-plan.dgn             | DRAWN -    | REVISED - | STATE OF ILLINOIS            | ·                                      |                                  |  |  | - | 852 | (17&18) RS-6 | WILL            | 33       | 7               |              |
|                                         | PLOT SCALE = 100.0000 '/ in. | CHECKED -  | REVISED - | DEPARTMENT OF TRANSPORTATION | EXISTING AND PROPOSED TYPICAL SECTIONS |                                  |  |  |   |     |              |                 | CONTRACT | T NO. 6         | OW12         |
| Default                                 | PLOT DATE = 6/2/2014         | DATE -     | REVISED - |                              | SCALE:                                 | SCALE: SHEET OF SHEETS STA. TO S |  |  |   |     |              | ILLINOIS FED. A |          |                 |              |