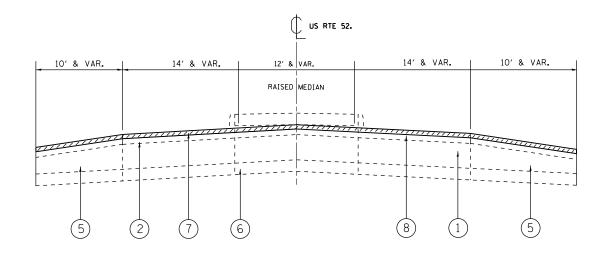

EXISTING TYPICAL SECTION STA 489+37 TO STA 494+45

PROPOSED TYPICAL SECTION STA 489+37 TO STA 494+45

## LEGEND

- 1 EXISTING PCC PAVEMENT +/- 8"
- (2) EXISTING HMA RESURFACING TO REMAIN +/- 9" (AFTER HEATING AND SCARIFICATION)
- (3) EXISTING COMBINATION CONCRETE CURB AND GUTTER, TYPE B-6.12
- (4) EXISTING AGGREGATE SHOULDER
- 5) EXISTING HMA SHOULDER
- (6) EXISTING STABILIZED SUB-BASE
- (7) PROPOSED HOT IN-PLACE RECYCLING, 1"
- 8 PROPOSED POLYMERIZED LEVELING BINDER (MACHINE METHOD), IL-4.75, N50, 1"
- (9) PROPOSED GRADING AND SHAPING SHOULDERS
- (10) PROPOSED AGGREGATE WEDGE SHOULDER, TYPE B
- (11) PROPOSED HOT-MIX ASPHALT SURFACE COURSE, MIX "D", N70, 1-1/2"

R CURB AND GUTTER REMOVAL AND REPLACEMENT (LOCATIONS TO BE DETERMINED BY THE ENGINEER)

| FILE NAME =                             | USER NAME = Bakerom          | DESIGNED - | REVISED - |                              | US 52 (2ND STREET TO US 45)            |                                  |  |  |   |     | F.A.P.       | SECTION         | COUNTY   | TOTAL<br>SHEETS | SHEET<br>NO. |
|-----------------------------------------|------------------------------|------------|-----------|------------------------------|----------------------------------------|----------------------------------|--|--|---|-----|--------------|-----------------|----------|-----------------|--------------|
| c:\pw_work\pwidot\bakermo\d0331242\D118 | 313-sht-plan.dgn             | DRAWN -    | REVISED - | STATE OF ILLINOIS            | ·                                      |                                  |  |  | - | 852 | (17&18) RS-6 | WILL            | 33       | 7               |              |
|                                         | PLOT SCALE = 100.0000 '/ in. | CHECKED -  | REVISED - | DEPARTMENT OF TRANSPORTATION | EXISTING AND PROPOSED TYPICAL SECTIONS |                                  |  |  |   |     |              |                 | CONTRACT | T NO. 6         | OW12         |
| Default                                 | PLOT DATE = 6/2/2014         | DATE -     | REVISED - |                              | SCALE:                                 | SCALE: SHEET OF SHEETS STA. TO S |  |  |   |     |              | ILLINOIS FED. A |          |                 |              |