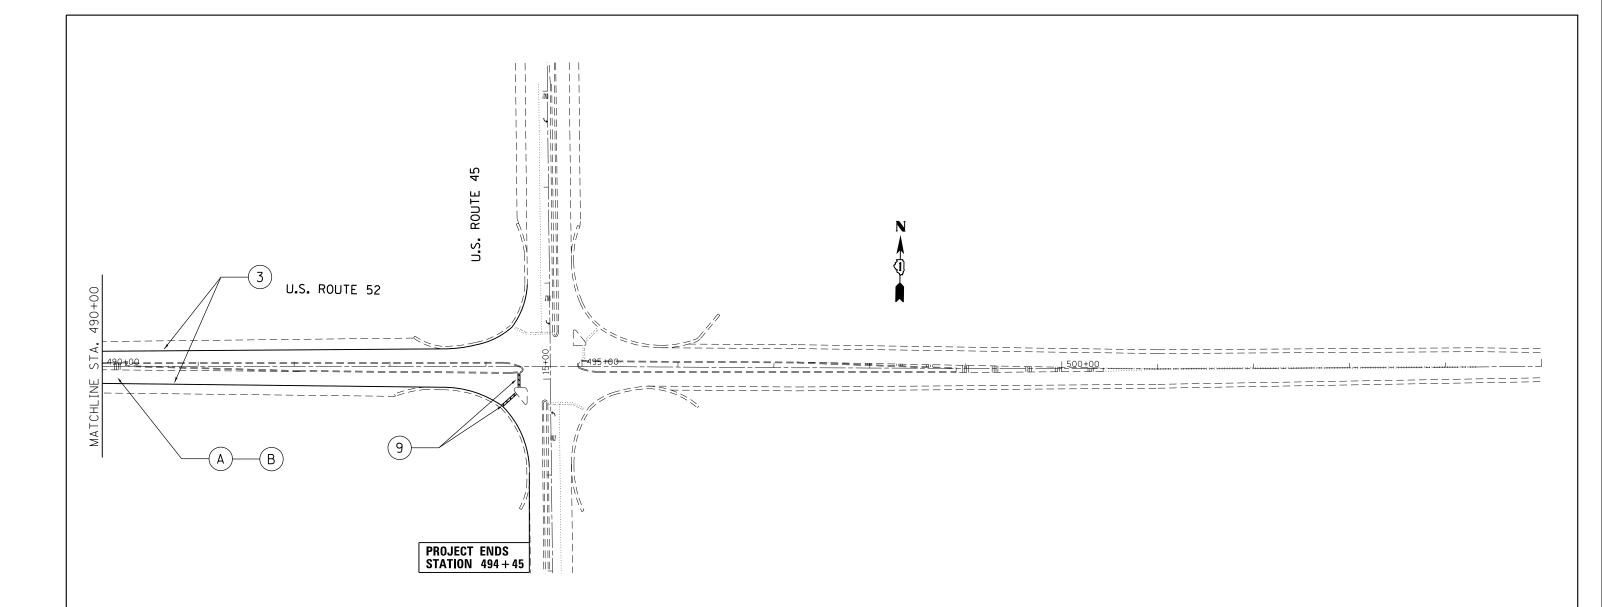

## **RESURFACING LEGEND PAVEMENT MARKING LEGEND** A PROP. HOT IN-PLACE RECYCLING, 1" 1) THERMOPLASTIC PAVEMENT MARKING, 4" YELLOW LANE LINE (30' SKIP, 10' DASH) (B) PROP. HOT-MIX ASPHALT SURFACE COURSE, MIX "D", N70 (2) THERMOPLASTIC PAVEMENT MARKING, 4" WHITE LANE LINE (6' SKIP, 2' DASH) C SURFACE REMOVAL BUTT JOINT 3 THERMOPLASTIC PAVEMENT MARKING, 4" SOLID WHITE LINE SEE BUTT JOINTS AND HMA TAPER DETAILS (BD32) (4) THERMOPLASTIC PAVEMENT MARKING, 4" SOLID NO PASSING ZONE LINE (5) THERMOPLASTIC PAVEMENT MARKING, 4" DOUBLE YELLOW LINE, 11" C-C <u>NOTES</u> (6) THERMOPLASTIC PAVEMENT MARKING, 8" WHITE LINE 1. REFER TO DISTRICT 1 TYPICAL PAVEMENT MARKINGS (TC-13) FOR (7) THERMOPLASTIC PAVEMENT MARKING, 12" DIAGONAL WHITE LINE ADDITIONAL INFORMATION. 8 THERMOPLASTIC PAVEMENT MARKING, 12" LONGITUDINAL WHITE BARS 2. REFER TO DISTRICT 1 RAISED REFLECTIVE PAVEMENT MARKER (TC-11) FOR (9) THERMOPLASTIC PAVEMENT MARKING, 24" WHITE LINE ADDITIONAL INFORMATION. 10 THERMOPLASTIC PAVEMENT MARKING, LETTERS AND SYMBOLS (1) RAISED REFLECTIVE PAVEMENT MARKER (SEE NOTE 2)

| FILE NAME =                                             | USER NAME = Bakerom          | DESIGNED - | REVISED - |                              | US 52 (2ND STREET TO US 45)                                           |  |  |  | F.A.P. | SECTION | COUNTY       | TOTAL SHEET |              |
|---------------------------------------------------------|------------------------------|------------|-----------|------------------------------|-----------------------------------------------------------------------|--|--|--|--------|---------|--------------|-------------|--------------|
| c:\pw_work\pw1dot\bakermo\d0331242\D118313-sht-plan.dgn |                              | DRAWN -    | REVISED - | STATE OF ILLINOIS            | ROADWAY & PAVEMENT MARKING PLAN                                       |  |  |  |        | 852     | (17&18) RS-6 | WILL 33 24  |              |
|                                                         | PLOT SCALE = 100.0000 '/ in. | CHECKED -  | REVISED - | DEPARTMENT OF TRANSPORTATION | RUADWAY & PAVEWENT WARKING PLAN                                       |  |  |  |        |         |              | CONTRA      | CT NO. 60W12 |
| Default                                                 | PLOT DATE = 6/2/2014         | DATE -     | REVISED - |                              | SCALE: 1"=50" SHEET OF SHEETS STA. TO STA. IILLINOIS FED. AID PROJECT |  |  |  |        |         |              |             |              |