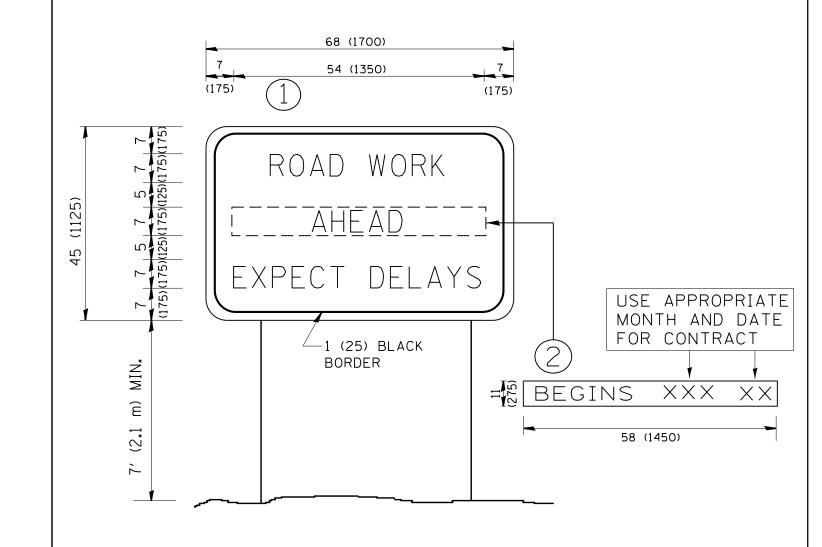

## NOTES:

- 1. USE BLACK LETTERING ON ORANGE BACKGROUND.
- 2. ERECT SIGNS IN ADVANCE OF THE LOCATION FOR THE "ROAD CONSTRUCTION AHEAD" SIGN AT LOCATIONS AS DIRECTED BY THE ENGINEER.
- 3. ERECT SIGN () WITH INSTALLED PANEL (2) ONE WEEK PRIOR TO THE START OF CONSTRUCTION.
- 4. REMOVE PANEL (2) SOON AFTER THE START OF CONSTRUCTION.
- 5. SEE SPECIAL PROVISION FOR "TEMPORARY INFORMATION SIGNING" FOR ADDITIONAL INFORMATION.
- 6. ONE SIGN ASSEMBLY EQUALS 25.70 SQ. FT. (2.3 SQ. M.)
- 7. SHALL BE PAID FOR AS TEMPORARY INFORMATION SIGNING.

ALL DIMENSIONS ARE IN INCHES (MILLIMETERS) UNLESS OTHERWISE SHOWN.

| F | ILE NAME =                             | USER NAME = osbornenp         | DESIGNED - | REVISED - R. MIRS 09-15-97     |                              | ARTERIAL ROAD F.A.P. |  | F.A.P. | SECTION | COUNTY                       | TOTAL SHEET |             |
|---|----------------------------------------|-------------------------------|------------|--------------------------------|------------------------------|----------------------|--|--------|---------|------------------------------|-------------|-------------|
|   | :\pw_work\pwidot\osbornenp\d0378249\Di | stStd.dgn                     | DRAWN -    | REVISED - R. MIRS 12-11-97     | STATE OF ILLINOIS            | INFORMATION SIGN     |  |        | 330     | (124 & 128) RS-7             | LAKE        | 23 22       |
|   |                                        | PLOT SCALE = 100.0000 ' / in. | CHECKED -  | REVISED -T. RAMMACHER 02-02-99 | DEPARTMENT OF TRANSPORTATION |                      |  |        |         | TC-22                        |             | T NO. 60X80 |
|   |                                        | PLOT DATE = 6/12/2014         | DATE -     | REVISED - C. JUCIUS 01-31-07   |                              |                      |  |        | FED. RO | AD DIST. NO. 1 ILLINOIS FED. |             |             |