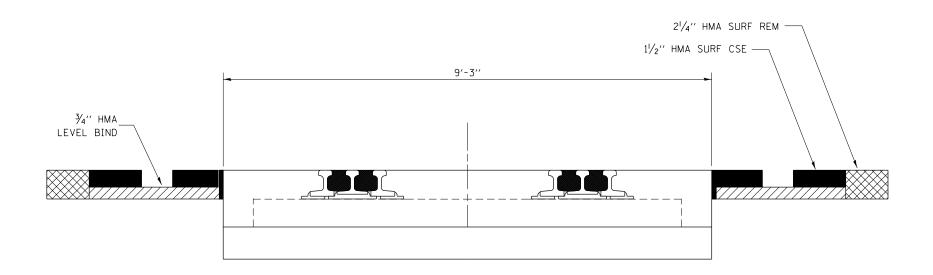

## PLAN AT RAILROAD CROSSING

| FILE NAME =                              | USER NAME = carpenterdj       | DESIGNED - | REVISED - |                              | DETAILS |       |    |        |      |         | F.A.P.                | SECTION          | COUNTY   | TOTAL SHEET |
|------------------------------------------|-------------------------------|------------|-----------|------------------------------|---------|-------|----|--------|------|---------|-----------------------|------------------|----------|-------------|
| c:\pw_work\pwidot\carpenterdj\d0119037\0 | 366429-details.dgn            | DRAWN -    | REVISED - | STATE OF ILLINOIS            | DETAILO |       |    |        |      | 840     | (140)RS-7 & (141)RS-4 | KANKAKEE         | 13 13    |             |
|                                          | PLOT SCALE = 100.0000 ' / in. | CHECKED -  | REVISED - | DEPARTMENT OF TRANSPORTATION |         |       |    |        |      |         |                       |                  | CONTRACT | NO. 66429   |
| \$MODELNAME\$                            | PLOT DATE = 6/11/2014         | DATE -     | REVISED - |                              | SCALE:  | SHEET | OF | SHEETS | STA. | TO STA. |                       | ILLINOIS FED. AI |          |             |