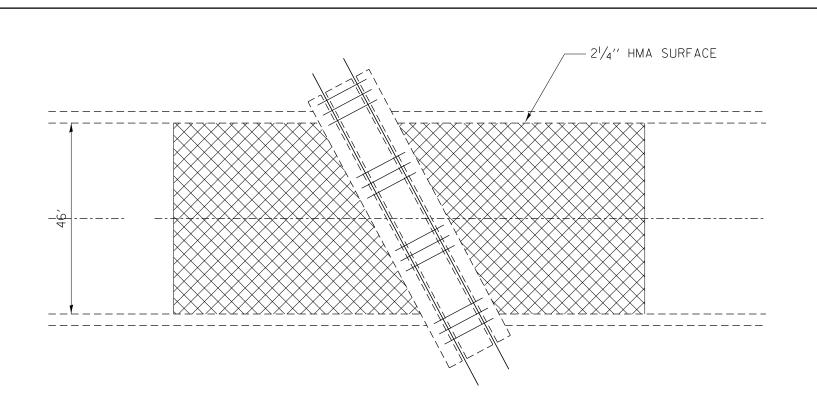

## PLAN AT RAILROAD CROSSING

| FILE NAME =                              | USER NAME = carpenterdj       | DESIGNED - | REVISED - |                              | DETAILS |       |    |        |      |         | F.A.P.                | SECTION          | COUNTY   | TOTAL SHEET |
|------------------------------------------|-------------------------------|------------|-----------|------------------------------|---------|-------|----|--------|------|---------|-----------------------|------------------|----------|-------------|
| c:\pw_work\pwidot\carpenterdj\d0119037\0 | 366429-details.dgn            | DRAWN -    | REVISED - | STATE OF ILLINOIS            | DETAILO |       |    |        |      | 840     | (140)RS-7 & (141)RS-4 | KANKAKEE         | 13 13    |             |
|                                          | PLOT SCALE = 100.0000 ' / in. | CHECKED -  | REVISED - | DEPARTMENT OF TRANSPORTATION |         |       |    |        |      |         |                       |                  | CONTRACT | NO. 66429   |
| \$MODELNAME\$                            | PLOT DATE = 6/11/2014         | DATE -     | REVISED - |                              | SCALE:  | SHEET | OF | SHEETS | STA. | TO STA. |                       | ILLINOIS FED. AI |          |             |