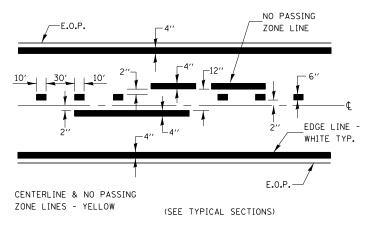

### **PAVEMENT MARKING**

|                                          |                              |            |           |                              |                             |  |  |     |               |                    |                   |            |             | 1 |
|------------------------------------------|------------------------------|------------|-----------|------------------------------|-----------------------------|--|--|-----|---------------|--------------------|-------------------|------------|-------------|---|
| FILE NAME =                              | USER NAME = carpenterd;      | DESIGNED - | REVISED - |                              |                             |  |  |     |               | F.A.P.             | SECTION           | COUNTY     | TOTAL SHEET | 1 |
| c:\pw_work\pwidot\carpenterdj\d024833l\[ | 366A95-sht-details.dgn       | DRAWN -    | REVISED - | STATE OF ILLINOIS            | DETAILS                     |  |  | 332 | (6,K-15d)RS-3 | KANKAKEE           | 16 14             | 1          |             |   |
|                                          | PLOT SCALE = 328.083 ' / in. | CHECKED -  | REVISED - | DEPARTMENT OF TRANSPORTATION |                             |  |  |     |               | CONTRACT NO. 66A95 |                   | 1          |             |   |
|                                          | PLOT DATE = 6/10/2014        | DATE -     | REVISED - |                              | SCALE: SHEET OF SHEETS STA. |  |  |     |               |                    | TILL INDIS FED. A | ID PROJECT |             |   |