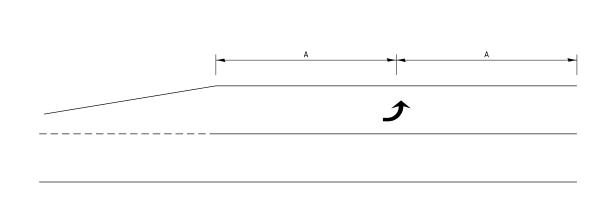

#### 99' AND UNDER



100' TO 149'



### 150' AND LONGER

## TYPICAL PLACEMENT OF ARROWS IN TURN LANES



# SHORT-TERM PAVEMENT MARKING FOR MEDIANS AND ARROWS



### **PAVEMENT MARKING**

|                                          |                              |            |           |                              |                             |  |  |     |               |                    |                   |            |             | 1 |
|------------------------------------------|------------------------------|------------|-----------|------------------------------|-----------------------------|--|--|-----|---------------|--------------------|-------------------|------------|-------------|---|
| FILE NAME =                              | USER NAME = carpenterd;      | DESIGNED