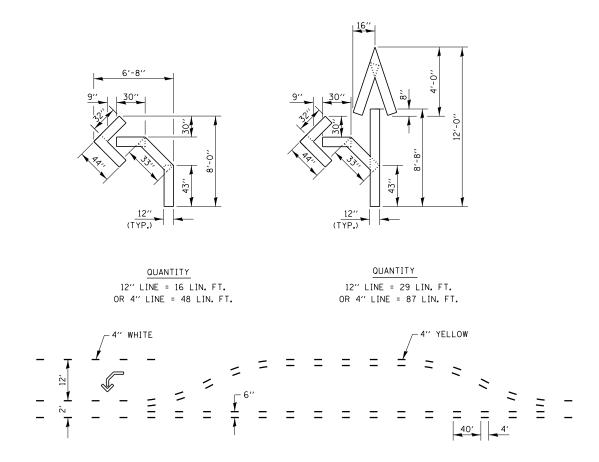

# SHORT-TERM PAVEMENT MARKING FOR MEDIANS AND ARROWS

### **PAVEMENT MARKING**

|                                          |                              |            |           |                              |                             |  |  |     |               |                    |                   |            |             | 1 |
|------------------------------------------|------------------------------|------------|-----------|------------------------------|-----------------------------|--|--|-----|---------------|--------------------|-------------------|------------|-------------|---|
| FILE NAME =                              | USER NAME = carpenterd;      | DESIGNED - | REVISED - |                              |                             |  |  |     |               | F.A.P.             | SECTION           | COUNTY     | TOTAL SHEET | 1 |
| c:\pw_work\pwidot\carpenterdj\d024833l\[ | 366A95-sht-details.dgn       | DRAWN -    | REVISED - | STATE OF ILLINOIS            | DETAILS                     |  |  | 332 | (6,K-15d)RS-3 | KANKAKEE           | 16 14             | 1          |             |   |
|                                          | PLOT SCALE = 328.083 ' / in. | CHECKED -  | REVISED - | DEPARTMENT OF TRANSPORTATION |                             |  |  |     |               | CONTRACT NO. 66A95 |                   | 1          |             |   |
|                                          | PLOT DATE = 6/10/2014        | DATE -     | REVISED - |                              | SCALE: SHEET OF SHEETS STA. |  |  |     |               |                    | TILL INDIS FED. A | ID PROJECT |             |   |