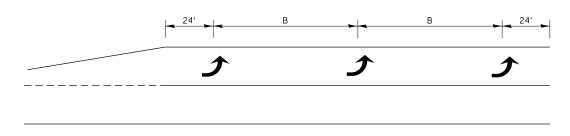

#### 99' AND UNDER



100' TO 149'



### 150' AND LONGER

## TYPICAL PLACEMENT OF ARROWS IN TURN LANES



# SHORT-TERM PAVEMENT MARKING FOR MEDIANS AND ARROWS



### **PAVEMENT MARKING**

|                                          |                              |            |           |                              |                             |  |  |     |               |                    |                   |            |             | 1 |
|------------------------------------------|------------------------------|------------|-----------|------------------------------|-----------------------------|--|--|-----|---------------|--------------------|-------------------|------------|-------------|---|
| FILE NAME =                              | USER NAME = carpenterd;      | DESIGNED - | REVISED - |