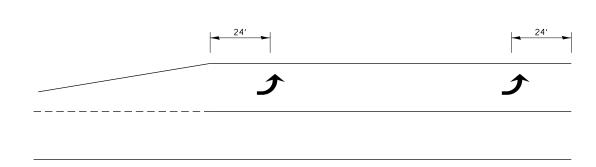

#### 99' AND UNDER



100' TO 149'



### 150' AND LONGER

## TYPICAL PLACEMENT OF ARROWS IN TURN LANES



# SHORT-TERM PAVEMENT MARKING FOR MEDIANS AND ARROWS



### **PAVEMENT MARKING**

|                                          |                              |            |           |                              |                             |  |  |     |               |                    |                   |            |             | 1 |
|------------------------------------------|------------------------------|------------|-----------|------------------------------|-----------------------------|--|--|-----|---------------|--------------------|-------------------|------------|-------------|---|
| FILE NAME =                              | USER NAME = carpenterd;      | DESIGNED - | REVISED - |