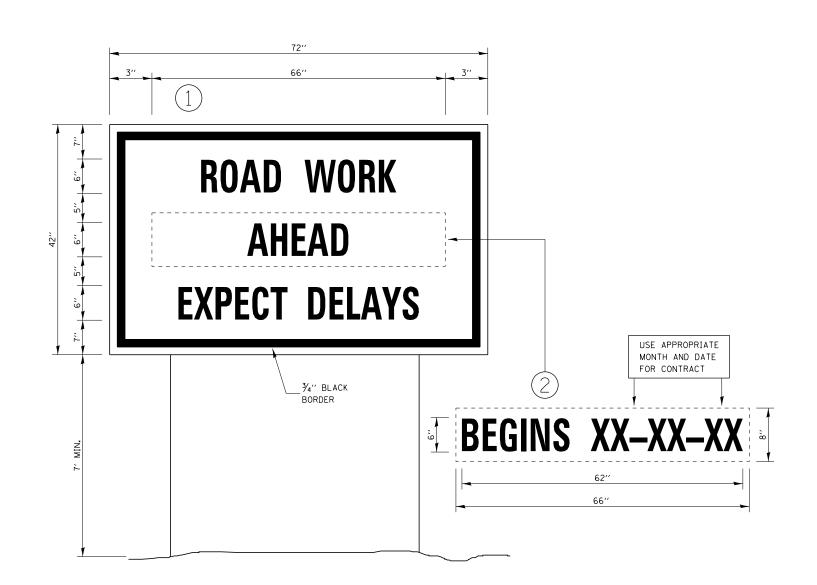

## TEMPORARY INFORMATION SIGNING

## NOTES:

- 1. USE 6" D BLACK LETTERING ON FLOURESENT ORANGE BACKGROUND.
- ERECT SIGNS AT LOCATIONS IN ADVANCE OF THE "ROAD CONSTRUCTION AHEAD" SIGNS AS DIRECTED BY THE ENGINEER.
- 3. ERECT SIGN () WITH INSTALLED PANEL (2) A MINIMUM OF ONE WEEK PRIOR TO THE START OF THE LANE CLOSURE.
- 4. REMOVE PANEL ② ON THAT DATE.
- 5. SEE SPECIAL PROVISION "TEMPORARY INFORMATION SIGNING" FOR ADDITIONAL INFORMATION.
- 6. WILL BE PAID FOR PER SO FT AS "TEMPORARY INFORMATION SIGNING". EACH SIGN = 21 SO FT AND THE DATE PANEL (2) WILL NOT BE MEASURED SEPARATELY FOR PAYMENT.