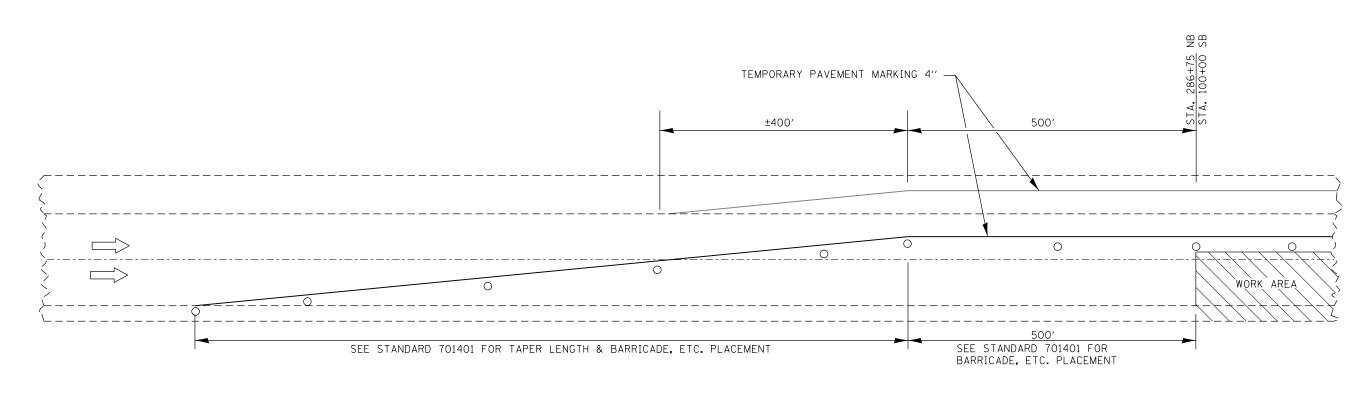

## LANE CLOSURE DETAIL STAGE 1 - BEGINNING TAPER (TYPICAL) NORTHBOUND & SOUTHBOUND