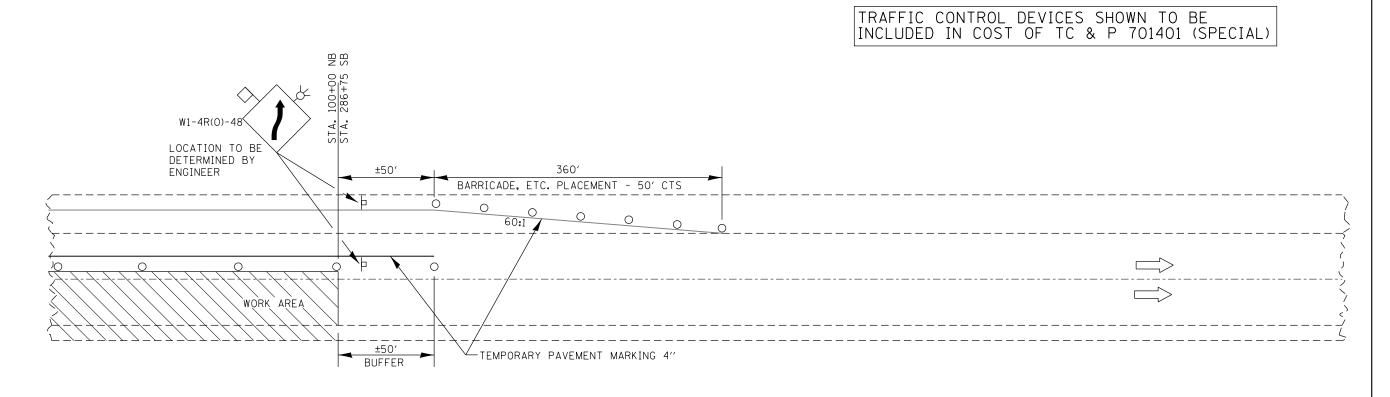

## LANE CLOSURE DETAIL STAGE 1 - ENDING TAPER (YTPICAL)

## NORTHBOUND & SOUTHBOUND

|   | FILE NAME =                             | USER NAME = duncanbd       | DESIGNED - | REVISED -                    | STATE OF ILLINOIS | TRAFFIC CONTROL STAGING |       |    |        |      |         | RTF. | SECTION            | (   | COUNTY S    | SHEETS | NO. |
|---|-----------------------------------------|----------------------------|------------|------------------------------|-------------------|-------------------------|-------|----|--------|------|---------|------|--------------------|-----|-------------|--------|-----|
|   | c:\pw_work\pwidot\duncanbd\d0315542\D36 | C53-sht-staging and TC.dgn | DRAWN -    | REVISED -                    |                   |                         |       |    |        |      |         | 57   | (38-3)RS-2         | 1   | ROQUOIS     | 186    | 39  |
|   | PLOT SCALE = 100.00000 ' / in.          | CHECKED -                  | REVISED -  | DEPARTMENT OF TRANSPORTATION |                   |                         |       |    |        |      |         |      | CONTRACT NO. 66C53 | C53 |             |        |     |
| L |                                         | PLOT DATE = 6/10/2014      | DATE -     | REVISED -                    |                   | SCALE:                  | SHEET | OF | SHEETS | STA. | TO STA. |      | ILLINOIS           |     | AID PROJECT |        |     |