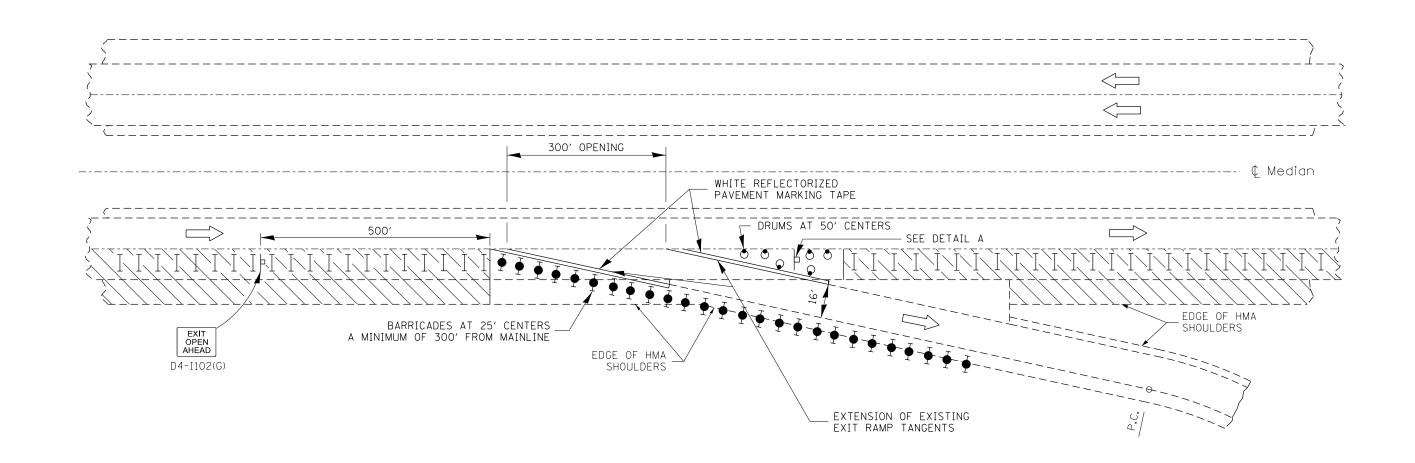

## DETAIL A

(To be utilized where distance between the two rows of channelizing devices is 6' in width.)