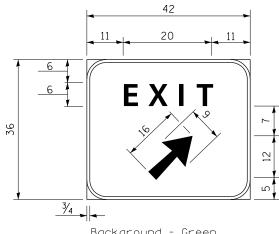

Background - Green Border and legend - White "D" size letters

EXIT SIGN - SPECIAL