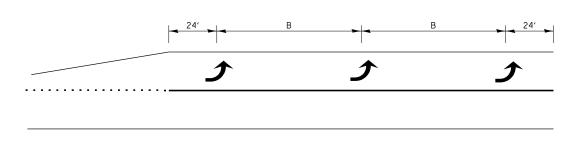

# TYPICAL PLACEMENT OF ARROWS IN TURN LANES

• INTERMITTENT SPRING ROAD REPAIR 2014-6

| FILE NAME =                              | USER NAME = carpenterdj       | DESIGNED - | REVISED - |                              | DETAILS |           |    |        | F.A.P. | SECTION | COUNTY      | TOTAL<br>SHEETS | SHEET           |    |   |
|------------------------------------------|-------------------------------|------------|-----------|------------------------------|---------|-----------|----|--------|--------|---------|-------------|-----------------|-----------------|----|---|
| c:\pw_work\pwidot\carpenterdj\d0387881\[ | 3xxxxx-sht-details.dgn        | DRAWN -    | REVISED - | STATE OF ILLINOIS            |         |           |    | DEIA   | LU     |         | VAR         | •               | KANKAKEE        | 10 | 9 |
|                                          | PLOT SCALE = 100.0000 ' / 10. | CHECKED -  | REVISED - | DEPARTMENT OF TRANSPORTATION |         |           |    |        |        |         | T NO. 66D91 |                 |                 |    |   |
|                                          | PLOT DATE = 6/25/2014         | DATE -     | REVISED - |                              | SCALE:  | SHEET NO. | 0F | SHEETS | STA.   | TO STA. | <b></b>     | ILL INOIS       | FD. AID PROJECT |    |   |