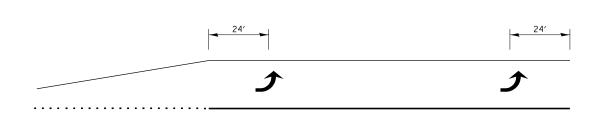

# TYPICAL PLACEMENT OF ARROWS IN TURN LANES

• INTERMITTENT SPRING ROAD REPAIR 2014-6

| FILE NAME =                              | USER NAME = carpenterdj       | DESIGNED - | REVISED - |                              | DETAILS |           |    |        | F.A.P. | SECTION | COUNTY      | TOTAL<br>SHEETS | SHEET           |    |   |
|------------------------------------------|-------------------------------|------------|-----------|------------------------------|---------|-----------|----|--------|--------|---------|-------------|-----------------|-----------------|----|---|
| c:\pw_work\pwidot\carpenterdj\d0387881\[ | 3xxxxx-sht-details.dgn        | DRAWN -    | REVISED - | STATE OF ILLINOIS            |         |           |    | DEIA   | LU     |         | VAR         | •               | KANKAKEE        | 10 | 9 |
|                                          | PLOT SCALE = 100.0000 ' / 10. | CHECKED -  | REVISED - | DEPARTMENT OF TRANSPORTATION |         |           |    |        |        |         | T NO. 66D91 |                 |                 |    |   |
|                                          | PLOT DATE = 6/25/2014         | DATE -     | REVISED - |                              | SCALE:  | SHEET NO. | 0F | SHEETS | STA.   | TO STA. | <b></b>     | ILL INOIS       | FD. AID PROJECT |    |   |

### 100' TO 149'