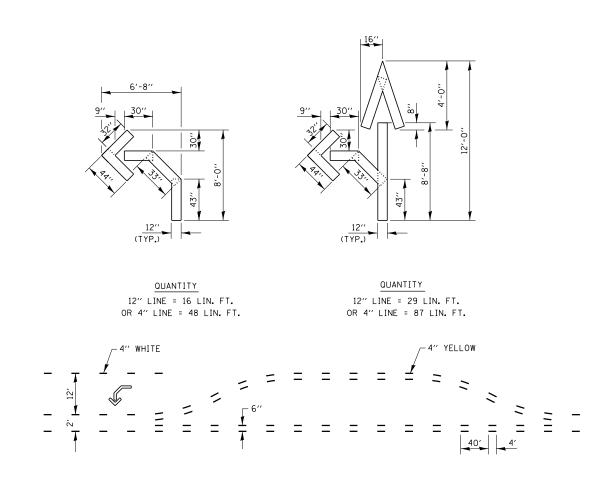

## SHORT-TERM PAVEMENT MARKING FOR MEDIANS AND ARROWS



#### NOTE:

WHEN MILLING OPERATIONS PRODUCE A ROUNDED EDGE, THEN A SAW CUT SHALL BE USED TO MANUFACTURE A PERPENDICULAR EDGE AS SHOWN IN THE DETAIL. THE ENGINEER SHALL BE THE SOLE JUDGE CONCERNING THE USE OF THIS DETAIL

## HMA DETAIL AT BUTT JOINTS



#### 99' AND UNDER



### 100' TO 149'



## 150' AND LONGER

# TYPICAL PLACEMENT OF ARROWS IN TURN LANES

• INTERMITTENT SPRING ROAD REPAIR 2014-6

| FILE NAME =                              | USER NAME = carpenterdj       | DESIGNED - | REVISED - |                              | DETAILS |           |    |        | F.A.P. | SECTION | COUNTY      | TOTAL<br>SHEETS | SHEET           |    |   |
|------------------------------------------|-------------------------------|------------|---