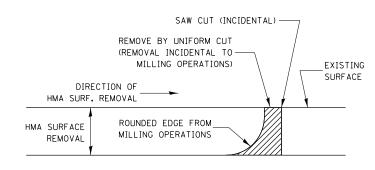

#### NOTE:

WHEN MILLING OPERATIONS PRODUCE A ROUNDED EDGE, THEN A SAW CUT SHALL BE USED TO MANUFACTURE A PERPENDICULAR EDGE AS SHOWN IN THE DETAIL. THE ENGINEER SHALL BE THE SOLE JUDGE CONCERNING THE USE OF THIS DETAIL

## HMA DETAIL AT BUTT JOINTS