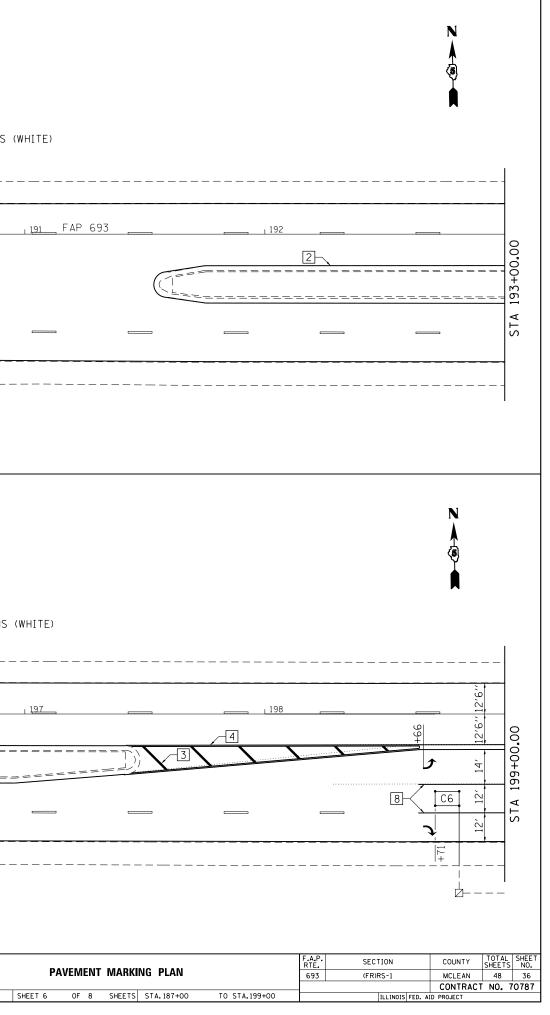

| \$MODELNAME\$                       |                                 | PLOT DATE = 6/13/2014                                           | DATE -     | REVISED -     |                             |                        | SCALE: SHEET 6 OF 8 SHEET |  |
|-------------------------------------|---------------------------------|-----------------------------------------------------------------|------------|---------------|-----------------------------|------------------------|---------------------------|--|
|                                     |                                 | PLOT SCALE = 40.0000 ′ / in.                                    | CHECKED -  | REVISED -     | DEPARTMENT OF TR            |                        |                           |  |
|                                     | k\pwidot\piersonbr\d0181149\D57 | 0787-Sht-pmk9.dgn                                               | DRAWN -    | REVISED -     | STATE OF I                  |                        | PAVEMENT MARK             |  |
| FILE NAME                           | E =                             | USER NAME = piersonbr                                           | DESIGNED - | REVISED -     |                             |                        |                           |  |
|                                     |                                 |                                                                 |            |               |                             |                        |                           |  |
|                                     |                                 | SEC. 6, T 23 N, R 3 E, 3RD P.M.                                 |            |               |                             |                        |                           |  |
|                                     |                                 |                                                                 |            |               |                             |                        |                           |  |
|                                     |                                 |                                                                 |            |               |                             |                        |                           |  |
| 1                                   |                                 |                                                                 |            |               |                             |                        |                           |  |
|                                     | F                               |                                                                 |            |               |                             |                        |                           |  |
|                                     |                                 |                                                                 |            |               |                             |                        |                           |  |
|                                     | L                               |                                                                 |            |               | 8                           |                        |                           |  |
|                                     |                                 |                                                                 |            |               |                             |                        |                           |  |
| STA                                 |                                 |                                                                 |            |               |                             | 7                      |                           |  |
| 1                                   |                                 |                                                                 |            |               |                             |                        |                           |  |
| 6                                   |                                 |                                                                 |            |               |                             |                        |                           |  |
|                                     |                                 |                                                                 |            |               |                             |                        |                           |  |
| 00"00+                              |                                 |                                                                 |            |               |                             | <u></u>                |                           |  |
| 8                                   |                                 |                                                                 |            |               |                             |                        | л                         |  |
|                                     | 193                             |                                                                 | 1          | <u>195+00</u> | FAP 693                     | <u>196</u>             | <u>197</u>                |  |
|                                     |                                 |                                                                 |            |               |                             |                        | 107                       |  |
|                                     |                                 |                                                                 |            |               |                             |                        |                           |  |
|                                     |                                 |                                                                 |            |               |                             |                        |                           |  |
|                                     |                                 |                                                                 |            |               |                             |                        |                           |  |
|                                     | . \                             |                                                                 |            |               | 4'' (100) SKIP-DASH (WHITE) | 14 4" (100) PARKING    |                           |  |
| 6 RESERVED 13 4" (100) LANE LINE EX |                                 |                                                                 |            |               |                             | E EXTENSIONS (WHITE)   |                           |  |
|                                     |                                 |                                                                 |            |               | 12 8'' (200) SOLID (W       | HITE)                  |                           |  |
|                                     |                                 | 4 4" (100) DOUBLE YELLOW (NARROW) 11 24" (600) STOP BAR (WHITE) |            |               |                             |                        |                           |  |
|                                     |                                 | 3 1211 (300) DIAGONAL (YELLOW) 10 611 (150) SOLID (WHITE)       |            |               |                             |                        |                           |  |
|                                     |                                 | 24" (100) SOLID (YELLOW)912" (300) DIAGONAL (WHITE)             |            |               |                             |                        |                           |  |
|                                     |                                 |                                                                 |            |               |                             |                        |                           |  |
|                                     |                                 | 1 4" (100) SKIP-DASH (YELLOW) 8 4" (100) SOLID (WHITE)          |            |               |                             |                        |                           |  |
|                                     |                                 | TYPICAL PAVEMENT MARKING LEGEND                                 |            |               |                             |                        |                           |  |
| 1                                   |                                 |                                                                 |            |               |                             |                        |                           |  |
|                                     |                                 | SEC. 31, T 24 N, R 3 E, 3RD P.M.                                |            |               |                             |                        |                           |  |
|                                     |                                 | SEC. 6, T 23 N, R 3 E, 3RD P.M.                                 |            |               |                             |                        |                           |  |
|                                     |                                 |                                                                 |            |               |                             |                        |                           |  |
|                                     |                                 |                                                                 |            |               |                             |                        |                           |  |
|                                     |                                 |                                                                 |            |               | _ł                          |                        |                           |  |
|                                     |                                 |                                                                 | 8          |               | 12,                         |                        |                           |  |
| STA 187+00.00                       |                                 |                                                                 |            |               | -<br>+                      |                        |                           |  |
|                                     | <b></b>                         |                                                                 |            |               | ×                           |                        |                           |  |
|                                     | Ħ <i>─=======</i> =             |                                                                 |            |               |                             |                        |                           |  |
|                                     |                                 |                                                                 |            |               |                             |                        |                           |  |
| 0.0                                 |                                 |                                                                 |            |               | 12/6                        |                        | _2                        |  |
| 0                                   |                                 |                                                                 | ·          |               |                             |                        |                           |  |
|                                     | 187                             | 188                                                             | 3          | 189           |                             | 190+00 7               | FAP 693 _                 |  |
|                                     | F                               |                                                                 |            |               | 8                           |                        |                           |  |
|                                     |                                 |                                                                 |            |               |                             |                        |                           |  |
|                                     |                                 |                                                                 |            |               |                             |                        |                           |  |
|                                     |                                 |                                                                 |            | 7 4           | " (100) SKIP-DASH (WHITE)   | 14 4'' (100) PARKING   | WHITE                     |  |
|                                     |                                 |                                                                 |            |               | RESERVED                    | 13 4'' (100) LANE LINE |                           |  |
|                                     |                                 |                                                                 |            |               | RESERVED                    | 12 8'' (200) SOLID (W  |                           |  |
|                                     |                                 |                                                                 |            |               | " (100) DOUBLE YELLOW (NARR |                        |                           |  |
|                                     |                                 |                                                                 |            |               | 2" (300) DIAGONAL (YELLOW)  | 10 6" (150) SOLID (WH  |                           |  |
|                                     |                                 |                                                                 |            |               |                             | 9 12" (300) DIAGONA    |                           |  |
|                                     |                                 |                                                                 |            | _             | " (100) SKIP-DASH (YELLOW)  | 8 4'' (100) SOLID (W⊦  |                           |  |
|                                     | i                               |                                                                 |            |               |                             |                        |                           |  |
|                                     |                                 |                                                                 |            |               | TYPICAL PAVEMENT            | MARKING LEGEND         |                           |  |
|                                     |                                 |                                                                 |            |               | SEC. 31, T 24 N,            | R 3 E, 3RD P.M.        |                           |  |
|                                     |                                 |                                                                 |            |               |                             |                        |                           |  |