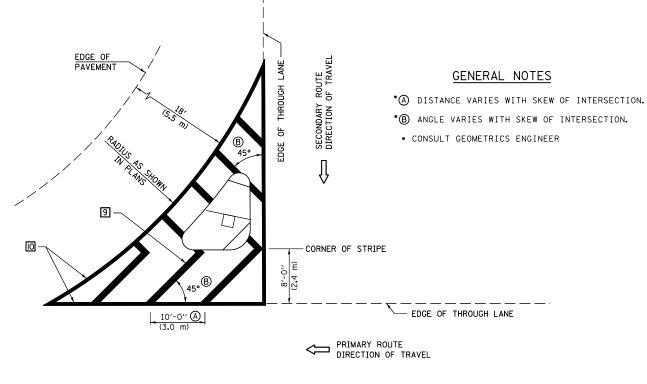

## GENERAL NOTES

- 1. WHEN MEDIANS ARE PRESENT, PAVEMENT MARKINGS ARE TO BE PLACED ADJACENT TO MEDIANS.
- SOME OF THE INFORMATION INCLUDED WITH THIS DETAIL MAY NOT BE APPLICABLE TO THIS IMPROVEMENT.
- PAVEMENT MARKINGS ARE TO BE EXTENDED THROUGH OMISSIONS WHEN APPLICABLE.
- 4. A STRIPING KEY IS AVAILABLE ELSEWHERE AND SHALL BE SHOWN WHERE THE QUANTITIES ARE LISTED.
- 5. FINAL PAVEMENT MARKINGS SHALL BE IN PLACE PRIOR TO PLACING ANY RAISED REFLECTIVE PAVEMENT MARKERS.
- 6. THE FOLLOWING CRITERIA SHALL BE USED FOR SELECTING THE DIAGONAL PAVEMENT MARKING SPACING, <30 MPH USE 15' (<50 km/h USE 4.5 m) 30-45 MPH USE 20' (50-75 km/h USE 6.0 m) >45 MPH USE 30' (>75 km/h USE 9.0 m)