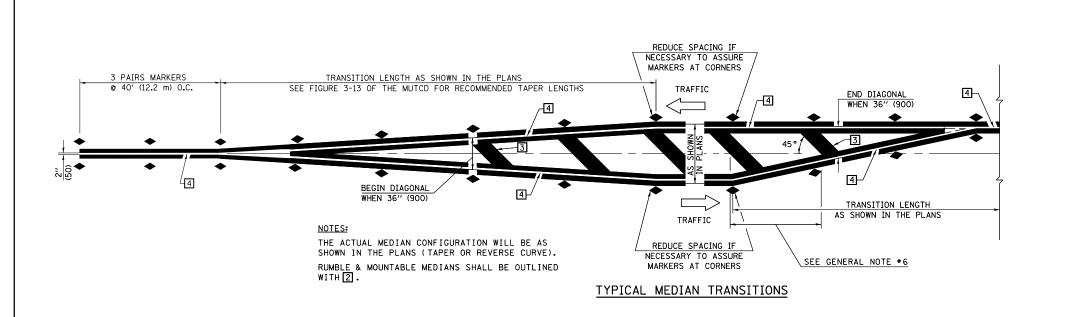

## GENERAL NOTES

- 1. WHEN MEDIANS ARE PRESENT, PAVEMENT MARKINGS ARE TO BE PLACED ADJACENT TO MEDIANS.
- SOME OF THE INFORMATION INCLUDED WITH THIS DETAIL MAY NOT BE APPLICABLE TO THIS IMPROVEMENT.
- PAVEMENT MARKINGS ARE TO BE EXTENDED THROUGH OMISSIONS WHEN APPLICABLE.
- 4. A STRIPING KEY IS AVAILABLE ELSEWHERE AND SHALL BE SHOWN WHERE THE QUANTITIES ARE LISTED.
- 5. FINAL PAVEMENT MARKINGS SHALL BE IN PLACE PRIOR TO PLACING ANY RAISED REFLECTIVE PAVEMENT MARKERS.
- 6. THE FOLLOWING CRITERIA SHALL BE USED FOR SELECTING THE DIAGONAL PAVEMENT MARKING SPACING, <30 MPH USE 15' (<50 km/h USE 4.5 m) 30-45 MPH USE 20' (50-75 km/h USE 6.0 m) >45 MPH USE 30' (>75 km/h USE 9.0 m)