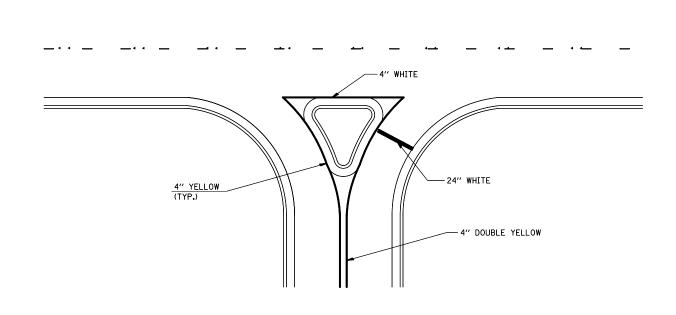

RIGHT IN - RIGHT OUT ACCESS

<u>ISLAND</u>

Note: All dimensions are in INCHES (millimeters) unless otherwise shown.

|                                         |                             |            |                         |                              |                              |                                      |             | DISTRICT 5 DETAIL NO. 7800AAAA |        |                           |  |
|-----------------------------------------|-----------------------------|------------|-------------------------|------------------------------|------------------------------|--------------------------------------|-------------|--------------------------------|--------|---------------------------|--|
| FILE NAME =                             | USER NAME = dodgems         | DESIGNED - | REVISED - 11/06         |                              |                              | PAVEMENT MARKING AND MARKERS         | F.A.P.      | SECTION                        | COUNTY | TOTAL SHEET<br>SHEETS NO. |  |
| c:\pw_work\pwidot\dodgems\d0267571\D570 | 838-sht-details.dgn         | DRAWN -    | REVISED - 09/2009 - KJT | STATE OF ILLINOIS            |                              |                                      | 704         | (57-7)RS-1 & 1RS-3             | McLean | 273 149                   |  |
|                                         | PLOT SCALE = 40.0000 '/ in. | CHECKED -  | REVISED -               | DEPARTMENT OF TRANSPORTATION | (RURAL & URBAN APPLICATIONS) |                                      |             |                                |        | T NO. 70838               |  |
|                                         | PLOT DATE = 6/11/2014       | DATE -     | REVISED -               |                              | SCALE:                       | SHEET NO. 3 OF 4 SHEETS STA. TO STA. | FED. ROAD [ | DIST. NO.   ILLINOIS FED. AI   |        |                           |  |