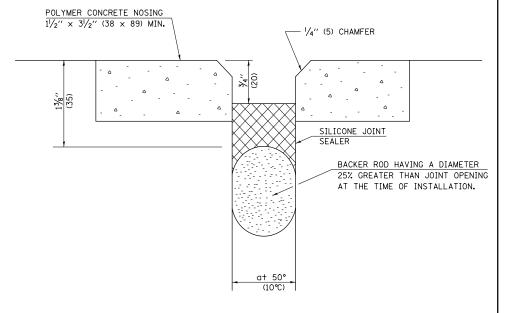

# **SILICONE JOINT SEALER**

### **PAVEMENT JOINTS**

## STEEL DETAILS



\* FURNISH IN SEGMENTS OF 20 FT. (6 m)
MAXIMUM LENGTH. MAXIMUM SPACE
BETWEEN INSTALLED SEGMENTS SHALL BE
1/4" (5 mm). SEAL SPACE WITH SILICONE
SEALANT SUITABLE FOR STRUCTURAL STEEL.

# TOOLED SURFACE 3/4" (20) FINAL CUT $\Gamma_0^*$ 3 ( 2%'' (70) MIN. OR TO A DEPTH OF 1/4'' (6) ABOVE THE DOWEL BAR WHICHEVER IS SMALLER ) SILICONE JOINT SEALANT 1" (25) DIAMETER BACKER ROD

**CONCRETE DETAILS** 



Note: All dimensions are in INCHES (millimeters) unless otherwise shown.

## DISTRICT 5 DETAIL NO. X0301424

| FILE NAME =                             | USER NAME = dodgems          | DESIGNED - | REVISED - 12/06 |                              |        |                              |         | F.A.P.   | SECTION                         | COUNTY      | TOTAL SHEET |
|-----------------------------------------|------------------------------|------------|-----------------|------------------------------|--------|------------------------------|---------|----------|---------------------------------|-------------|-------------|
| c:\pw_work\pwidot\dodgems\d0267571\D570 | 838-sht-details.dgn          | DRAWN -    | REVISED -       | STATE OF ILLINOIS            |        | SILICONE JOINT SEALER