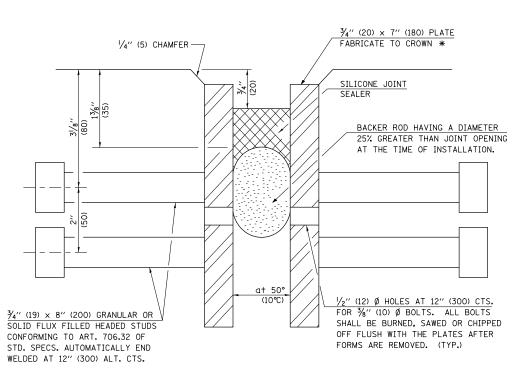

## STEEL DETAILS

\* FURNISH IN SEGMENTS OF 20 FT. (6 m)
MAXIMUM LENGTH. MAXIMUM SPACE
BETWEEN INSTALLED SEGMENTS SHALL BE
1/4" (5 mm). SEAL SPACE WITH SILICONE
SEALANT SUITABLE FOR STRUCTURAL STEEL.