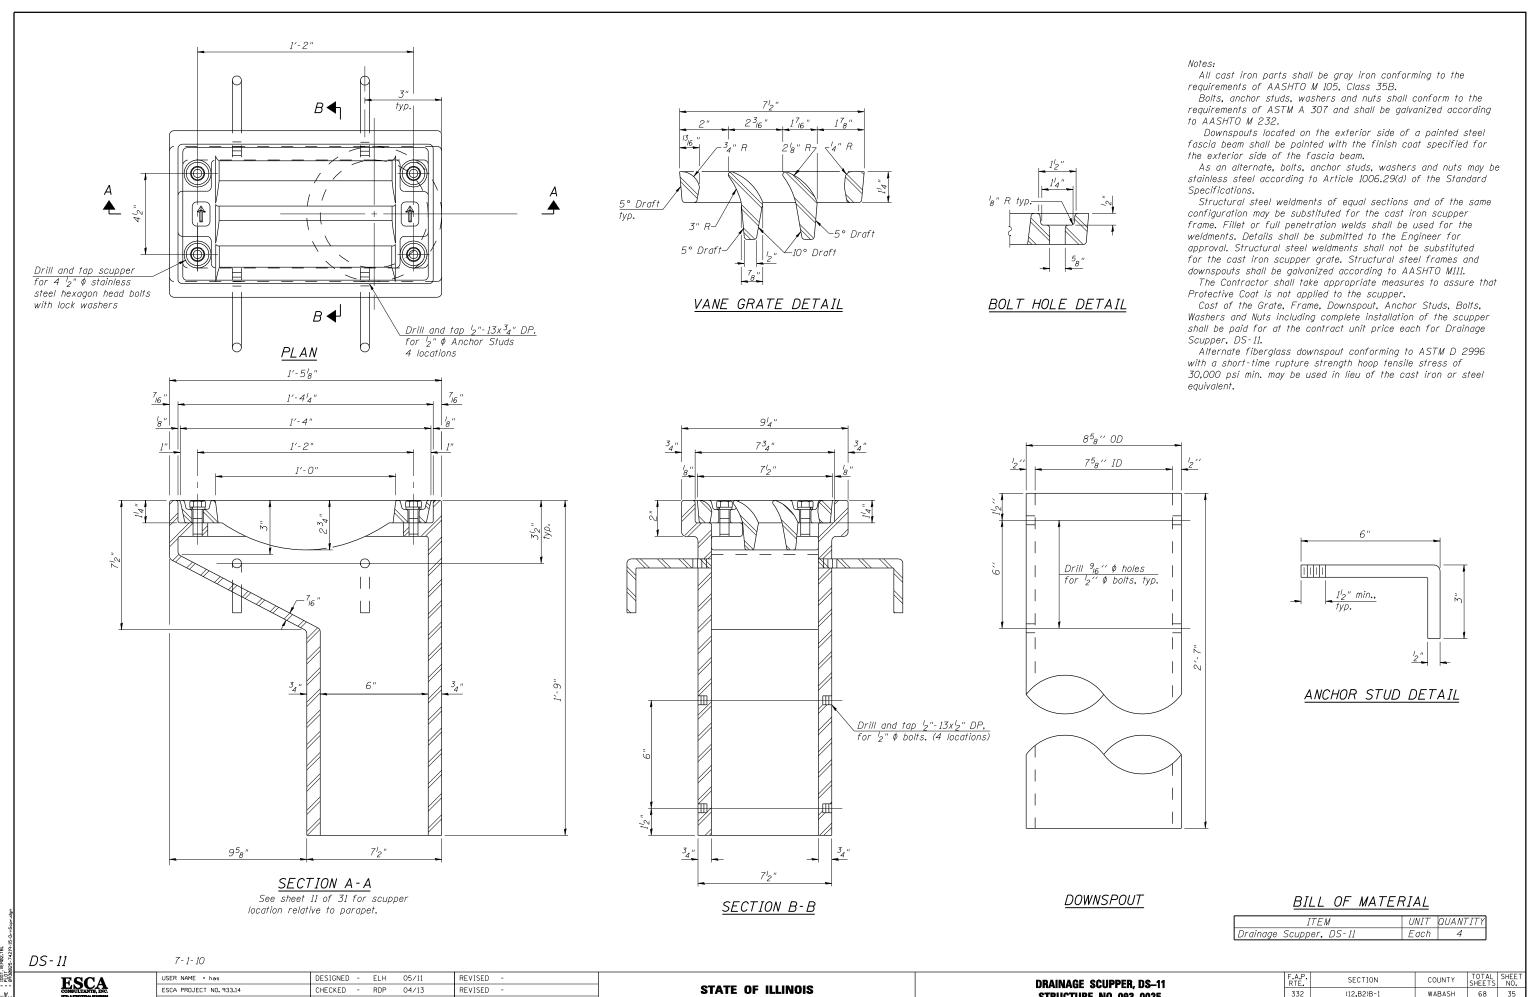

|  | USER NAME = has                  | DESIGNED - ELH 05/11 | REVISED - | STATE OF ILLINOIS<br>DEPARTMENT OF TRANSPORTATION | DRAINAGE SCUPPER,<br>STRUCTURE NO. 093- |
|--|----------------------------------|----------------------|-----------|---------------------------------------------------|-----------------------------------------|
|  | ESCA PROJECT NO. 933.14          | CHECKED - RDP 04/13  | REVISED - |                                                   |                                         |
|  | PLOT SCALE = 0:2 ':' / IN.       | DRAWN - DWH 05/11    | REVISED - |                                                   |                                         |
|  | PLOT DATE = 6/10/2014 8:51:05 AM | CHECKED - ELH 01/14  | REVISED - |