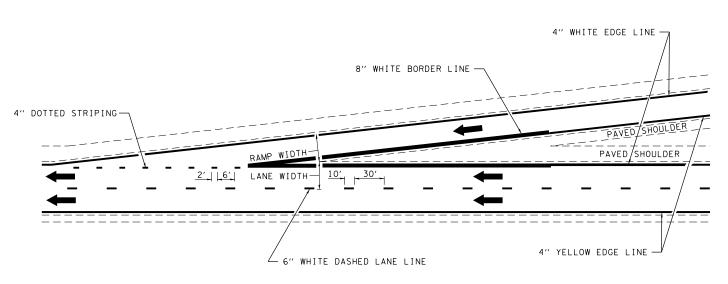

TYPICAL EXIT RAMP MARKING

TYPICAL CENTERLINE & EDGELINE MARKINGS

TYPICAL ENTRANCE RAMP MARKING

NOT TO SCALE

|                                         |                               |            |                     |                              |                                                     | DISTRICT 7 DETAIL NO. 78000002       |                               |
|-----------------------------------------|-------------------------------|------------|---------------------|------------------------------|-----------------------------------------------------|--------------------------------------|-------------------------------|
| FILE NAME =                             | USER NAME = steffenmk         | DESIGNED - | REVISED - DRM 08-04 |                              |                                                     | F.A.I SECTION                        | COUNTY TOTAL SHEET SHEETS NO. |
| c:\pw_work\pwidot\steffenmk\d0186637\D7 | 74470-sht-details.dgn         | DRAWN -    | REVISED - MKS 04-08 | STATE OF ILLINOIS            | TYPICAL APPLICATIONS OF INTERSTATE PAVEMENT MARKING | 72 (58-64, 65)RS-1                   | MACON 47 45                   |
|                                         | PLOT SCALE = 100.0000 ' / in. | CHECKED -  | REVISED - DRM 01-09 | DEPARTMENT OF TRANSPORTATION |                                                     |                                      | CONTRACT NO. 74470            |
|                                         | PLOT DATE = 6/13/2014         | DATE -     | REVISED - DRM 12-10 |                              | SCALE: N/A SHEET NO. 1 OF 3 SHEETS STA. TO STA.     | FED. ROAD DIST. NO. ILLINOIS FED. AI | ID PROJECT                    |