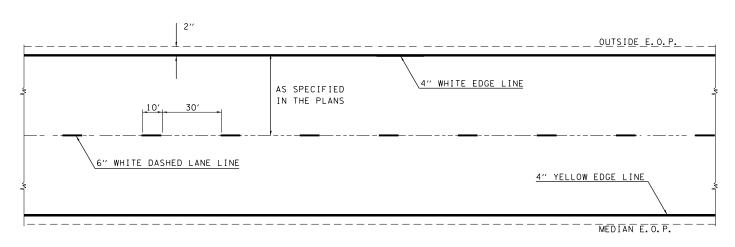

TYPICAL EXIT RAMP MARKING

TYPICAL CENTERLINE & EDGELINE MARKINGS

TYPICAL ENTRANCE RAMP MARKING

NOT TO SCALE

|                                         |                               |            |                     |                              |                                                     | DISTRICT 7 DETAIL NO. 78000002       |                               |
|-----------------------------------------|-------------------------------|------------|---------------------|------------------------------|-----------------------------------------------------|--------------------------------------|-------------------------------|
| FILE NAME =                             | USER NAME = steffenmk         | DESIGNED - | REVISED - DRM 08-04 |                              |                                                     | F.A.I SECTION                        | COUNTY TOTAL SHEET SHEETS NO. |
| c:\pw_work\pwidot\steffenmk\d0186637\D7 | 74470-sht-details.dgn         | DRAWN -    | REVISED - MKS 04-08 | STATE OF ILLINOIS            | TYPICAL APPLICATIONS OF INTERSTATE PAVEMENT MARKING | 72 (58-64, 65)RS-1                   | MACON 47 45                   |
|                                         | PLOT SCALE = 100.0000 ' / in. | CHECKED -  | REVISED - DRM 01-09 | DEPARTMENT OF TRANSPORTATION |                                                     |                                      | CONTRACT NO. 74470            |
|                                         | PLOT DATE = 6/13/2014         | DATE -     | REVISED - DRM 12-10 |                              | SCALE: N/A SHEET NO. 1 OF 3 SHEETS STA. TO STA.     | FED. ROAD DIST. NO. ILLINOIS FED. AI | ID PROJECT                    |