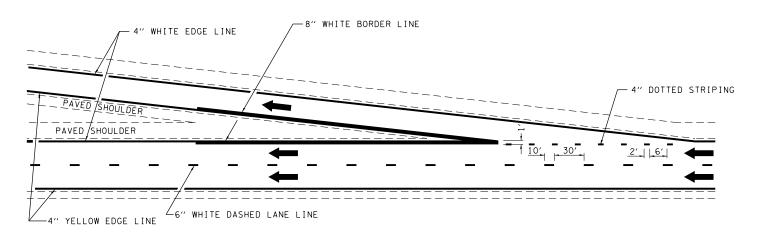

TYPICAL EXIT RAMP MARKING

TYPICAL CENTERLINE & EDGELINE MARKINGS

TYPICAL ENTRANCE RAMP MARKING

NOT TO SCALE

|                                         |                               |            |                     |                              |                                                     | DISTRICT 7 DETAIL NO. 78000002       |                               |
|-----------------------------------------|-------------------------------|------------|---------------------|------------------------------|-----------------------------------------------------|--------------------------------------|-------------------------------|
| FILE NAME =                             | USER NAME = steffenmk         | DESIGNED - | REVISED - DRM 08-04 |                              |                                                     | F.A.I SECTION                        | COUNTY TOTAL SHEET SHEETS NO. |
| c:\pw_work\pwidot\steffenmk\d0186637\D7 | 74470-sht-details.dgn         | DRAWN -    | REVISED - MKS 04-08 | STATE OF ILLINOIS            | TYPICAL APPLICATIONS OF INTERSTATE PAVEMENT MARKING | 72 (58-64, 65)RS-1                   | MACON 47 45                   |
|                                         | PLOT SCALE = 100.0000 ' / in. | CHECKED -  | REVISED - DRM 01-09 | DEPARTMENT OF TRANSPORTATION |                                                     |                                      | CONTRACT NO. 74470            |
|                                         | PLOT DATE = 6/13/2014         | DATE -     | REVISED - DRM 12-10 |                              | SCALE: N/A SHEET NO. 1 OF 3 SHEETS STA. TO STA.     | FED. ROAD DIST. NO. ILLINOIS FED. AI | ID PROJECT                    |