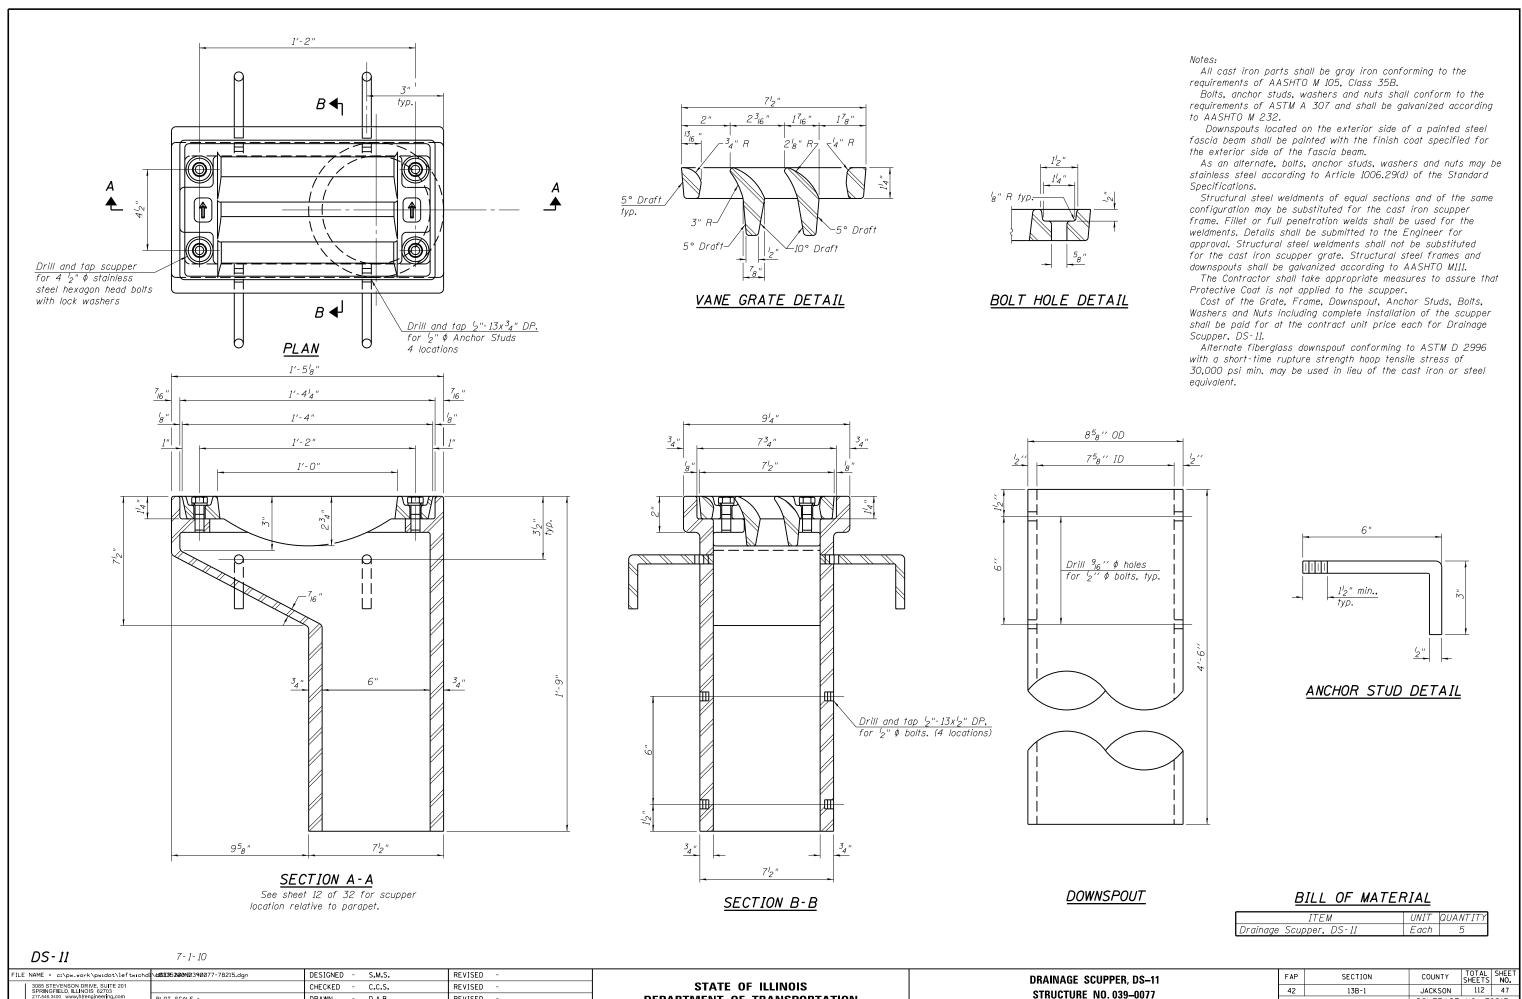

REVISED

REVISED

STRUCTURE NO.

SHEET NO. 13 OF 3

| ITEM                    | UNIT | QUANTITY |
|-------------------------|------|----------|
| Drainage Scupper, DS-11 | Each | 5        |

| PER, DS–11 | FAP                       | SECTION               | COUNTY   | TOTAL<br>SHEETS | SHEET<br>NO. |
|------------|---------------------------|-----------------------|----------|-----------------|--------------|
| . 039–0077 | 42                        | 13B-1                 | JACKSON  | 112             | 47           |
|            | IL 13/                    | 127 OVER BEAUCOUP CR. | CONTRACT | NO. 78          | 8215         |
| 32 SHEETS  | ILLINOIS FED. AID PROJECT |                       |          |                 |              |
|            |                           |                       |          |                 |              |