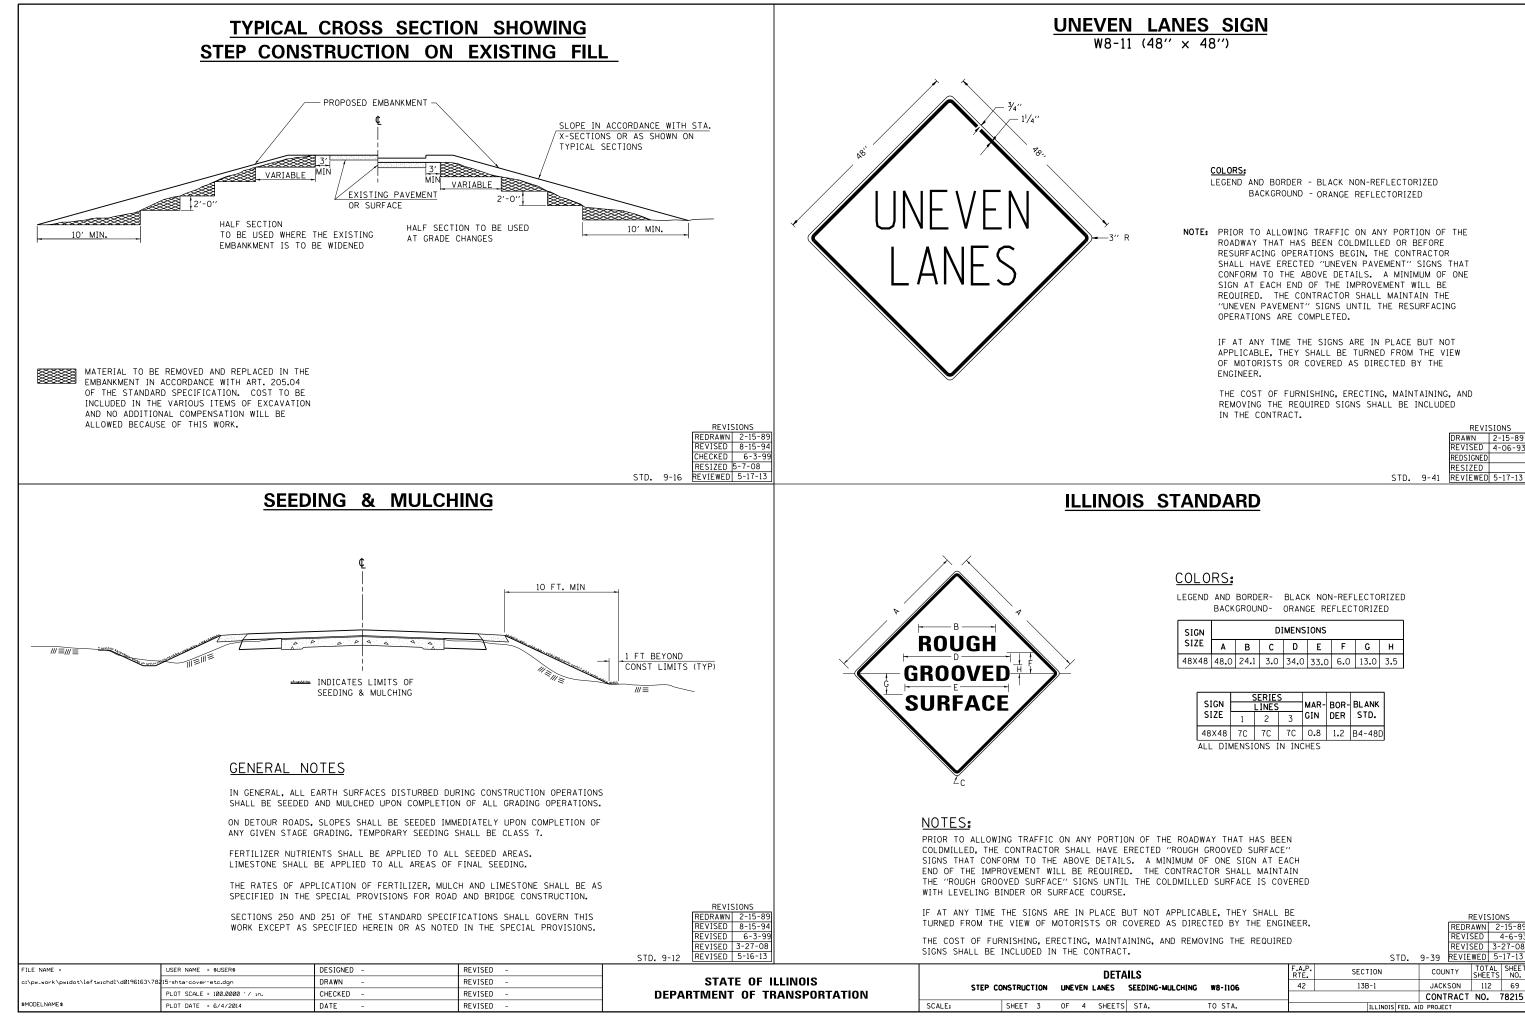

| SIGN  | DIMENSIONS |      |     |      |      |     |      |     |
|-------|------------|------|-----|------|------|-----|------|-----|
| SIZE  | Α          | В    | С   | D    | Е    | F   | G    | Н   |
| 48X48 | 48.0       | 24.1 | 3.0 | 34.0 | 33.0 | 6.0 | 13.0 | 3.5 |

| SIGN |                          | SERIES<br>LINES |    |    | MAR- | BOR- | BLANK  |  |
|------|--------------------------|-----------------|----|----|------|------|--------|--|
|      | SIZE                     | 1               | 2  | 3  | GIN  | DER  | STD.   |  |
| ſ    | 48X48                    | 7C              | 7C | 7C | 0.8  | 1.2  | B4-48D |  |
| Ĩ    | ALL DIMENSIONS IN INCHES |                 |    |    |      |      |        |  |