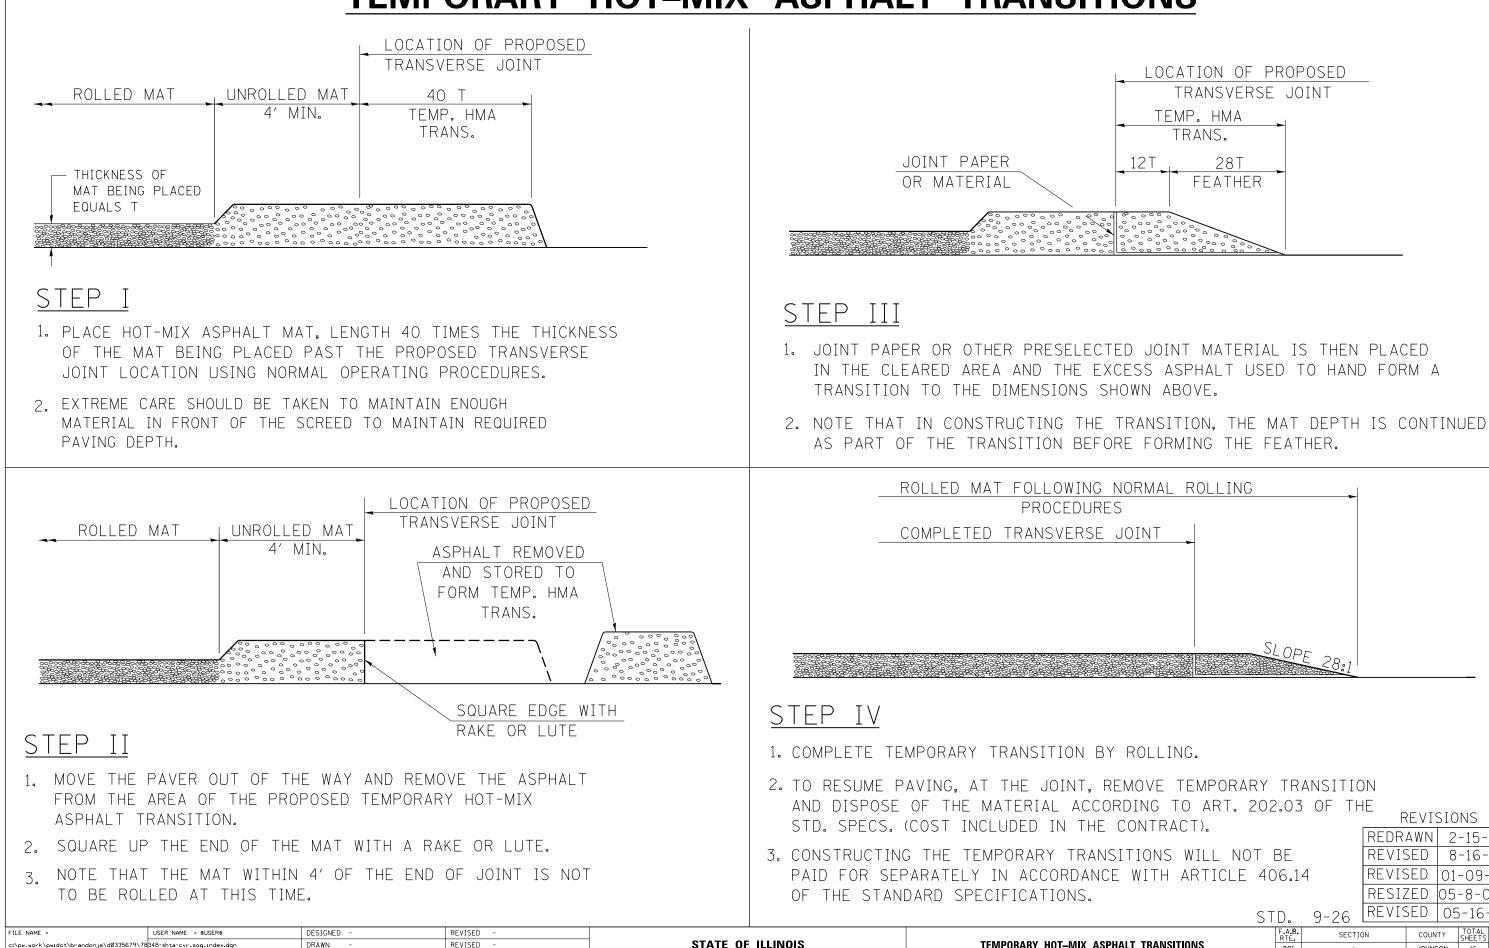

## **TEMPORARY HOT-MIX ASPHALT TRANSITIONS**

**DEPARTMENT OF TRANSPORTATION** 

SCALE:

:\ow\_work\owidot\brandonia\d0335679\78348-shta-cvr\_sog\_index.dom

PLOT SCALE = 100.0000 '/ in.

PLOT DATE = 6/13/2014

DRAWN

DATE

CHECKED

REVISED

REVISED

REVISED

| NORMAL R | ROLLING    |  |
|----------|------------|--|
| ES .     | -          |  |
| JOINT    |            |  |
|          |            |  |
|          |            |  |
|          |            |  |
|          |            |  |
|          | SLOPE      |  |
|          | SLOPE 28:1 |  |
|          |            |  |

| T THE JOINT, REMOVE TE                                              |          |                      |       |                |                |          |                    |
|---------------------------------------------------------------------|----------|----------------------|-------|----------------|----------------|----------|--------------------|
| MATERIAL ACCORDING TO ART. 202.03 OF TH<br>CLUDED IN THE CONTRACT). |          | REVISIONS            |       |                |                |          |                    |
|                                                                     |          |                      | REDRA |                |                |          |                    |
| MPORARY TRANSITIONS W                                               |          |                      | REVIS |                | 8-16           |          |                    |
| IN ACCORDANCE WITH ARTICLE 406.14                                   |          | REVISED              |       | 01-09-07       |                |          |                    |
| ECIFICATIONS.                                                       |          |                      |       | ESIZED 05-8-08 |                | -        |                    |
|                                                                     | STE      | J. J ZO              | REVIS | ED             | 05-1           |          |                    |
| TEMPODADY HOT MIN ACDUALT TRANSITION                                | 8        | F.A.B. SECTIO        | N     | COUN           | ry tot<br>Shee | AL<br>TS | SHEET<br>NO.       |
| TEMPORARY HOT-MIX ASPHALT TRANSITIONS                               |          | 881 •                | JOHNS |                |                |          | 14<br>3 <b>348</b> |
| SHEET NO. OF SHEETS STA.                                            | TO STA.  | CONTRACT NO. 78348   |       |                |                | 5540     |                    |
|                                                                     | •34(RS-5 | 5),35(RS-3),36(RS-4) |       |                |                |          |                    |