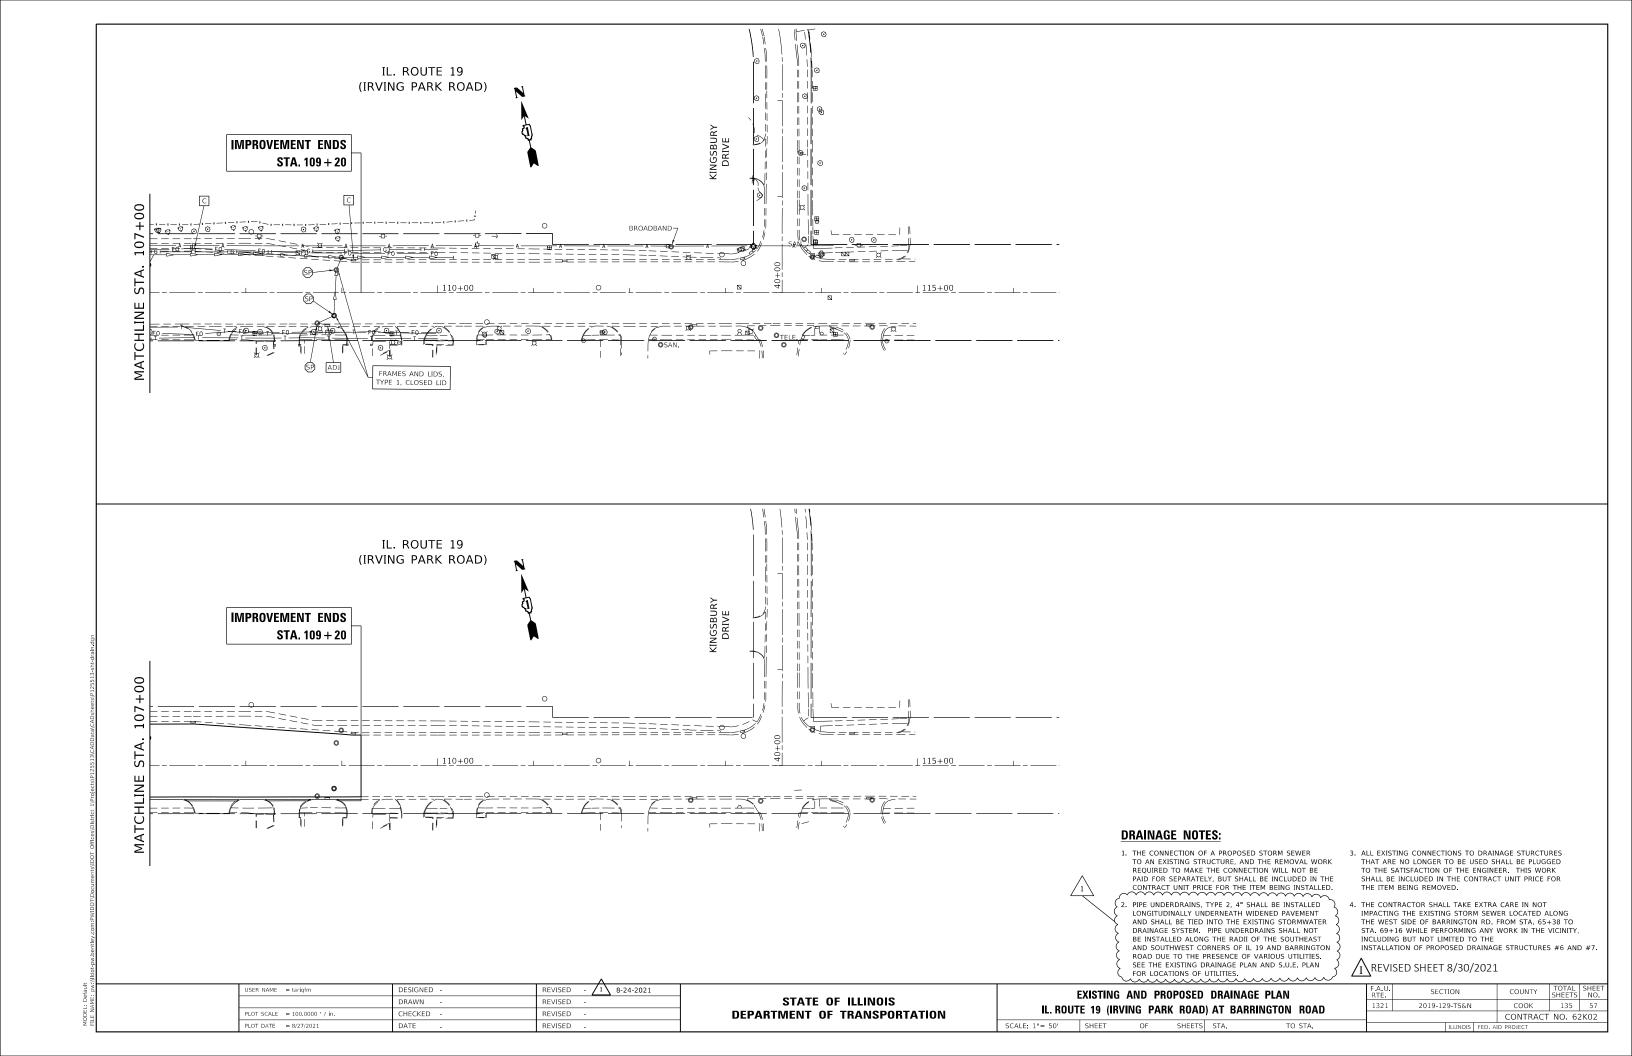

|  |                                                                                                                    |  |  |  | <u></u> REVISE | D SHEET 8 | 8/30/2021 |  | PECIALTY | ' ITEMS |
| FILE NAME = | USER NAME = tarlq/m DE  s.govsPWIDOT\Documents\DOT Offices\District \text{\text{NProjects\Pi255i3\CADData\Design\Pi255i3\signs\Pi}} | SIGNED - |            | REVISED REVISED      |                      |                      |                      | STATE OF ILLINOIS DEPARTMENT OF TRANSPORTATION |                            |                                        |                 |  | SUMMARY OF QUANTITIES  IL. ROUTE 19 (IRVING PARK RD.) AT BARRINGTON RD.    SECTION   COUNTY   TOTAL   SHEETS   NO. |  |  |  |                |           |           |  |          |         |