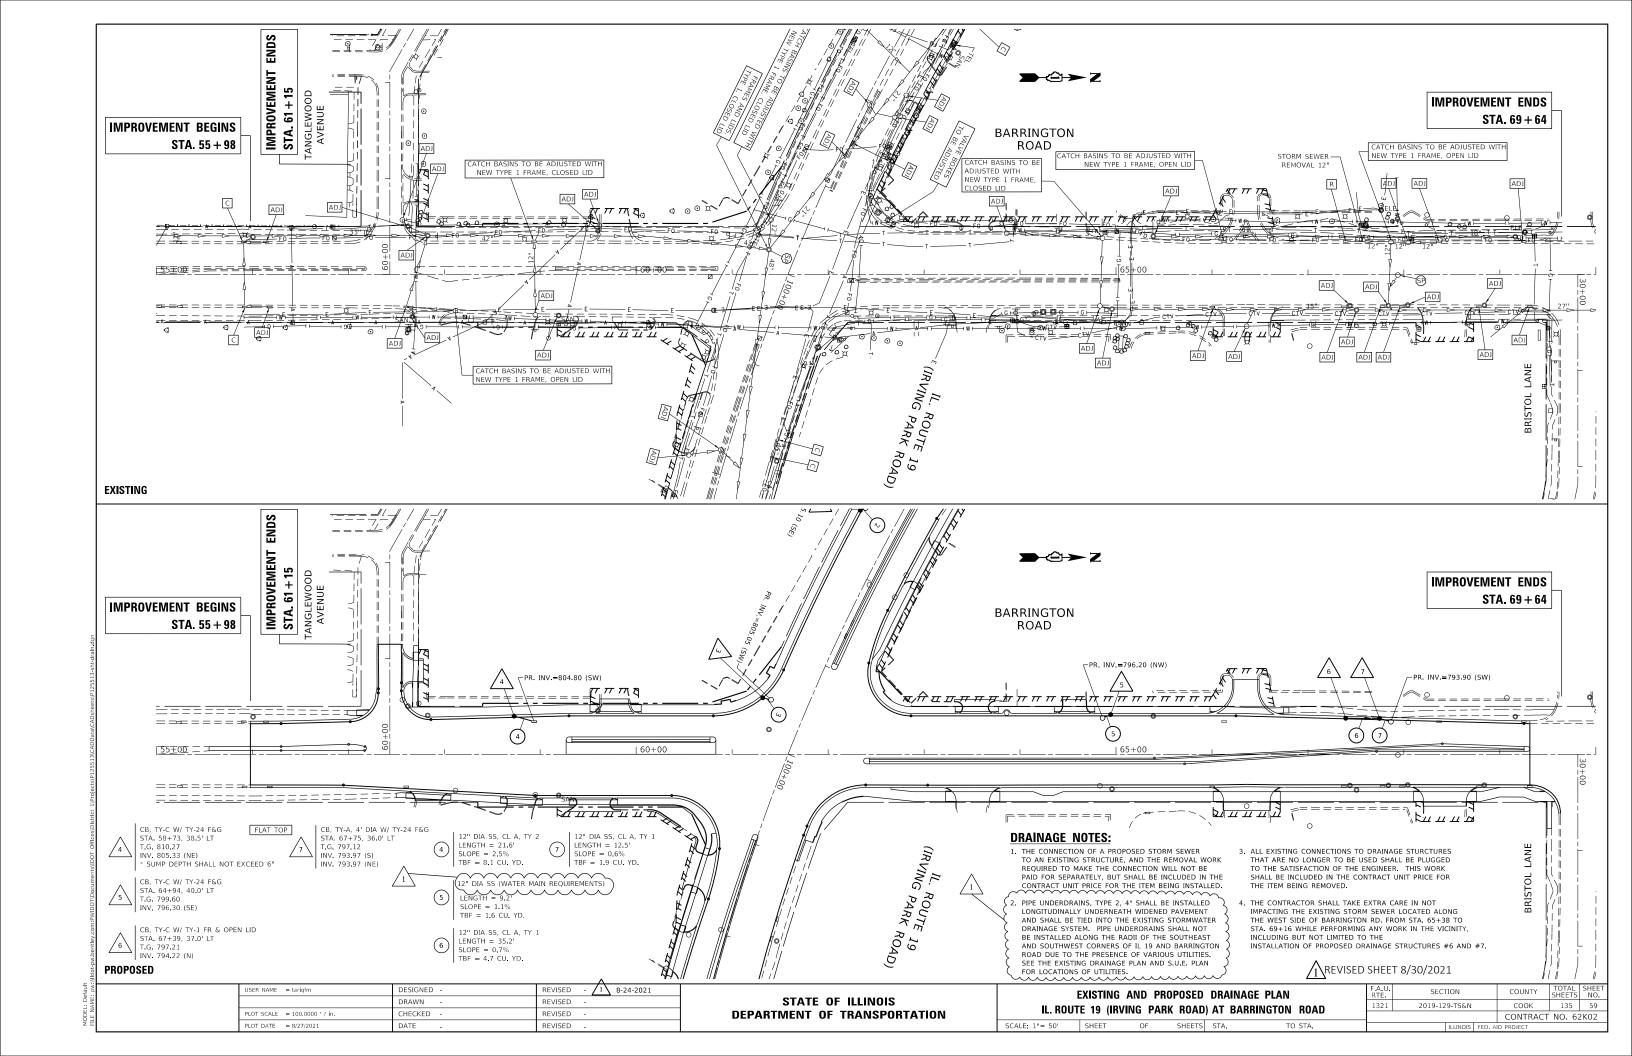

|  |                                                                                                                    |  |  |  | <u></u> REVISE | D SHEET 8 | 8/30/2021 |  | PECIALTY | ' ITEMS |
| FILE NAME = | USER NAME = tarlq/m DE  s.govsPWIDOT\Documents\DOT Offices\District \text{\text{NProjects\Pi255i3\CADData\Design\Pi255i3\signs\Pi}} | SIGNED - |            | REVISED REVISED      |                      |                      |                      | STATE OF ILLINOIS DEPARTMENT OF TRANSPORTATION |                            |                                        |                 |  | SUMMARY OF QUANTITIES  IL. ROUTE 19 (IRVING PARK RD.) AT BARRINGTON RD.    SECTION   COUNTY   TOTAL   SHEETS   NO. |  |  |  |                |           |           |  |          |         |