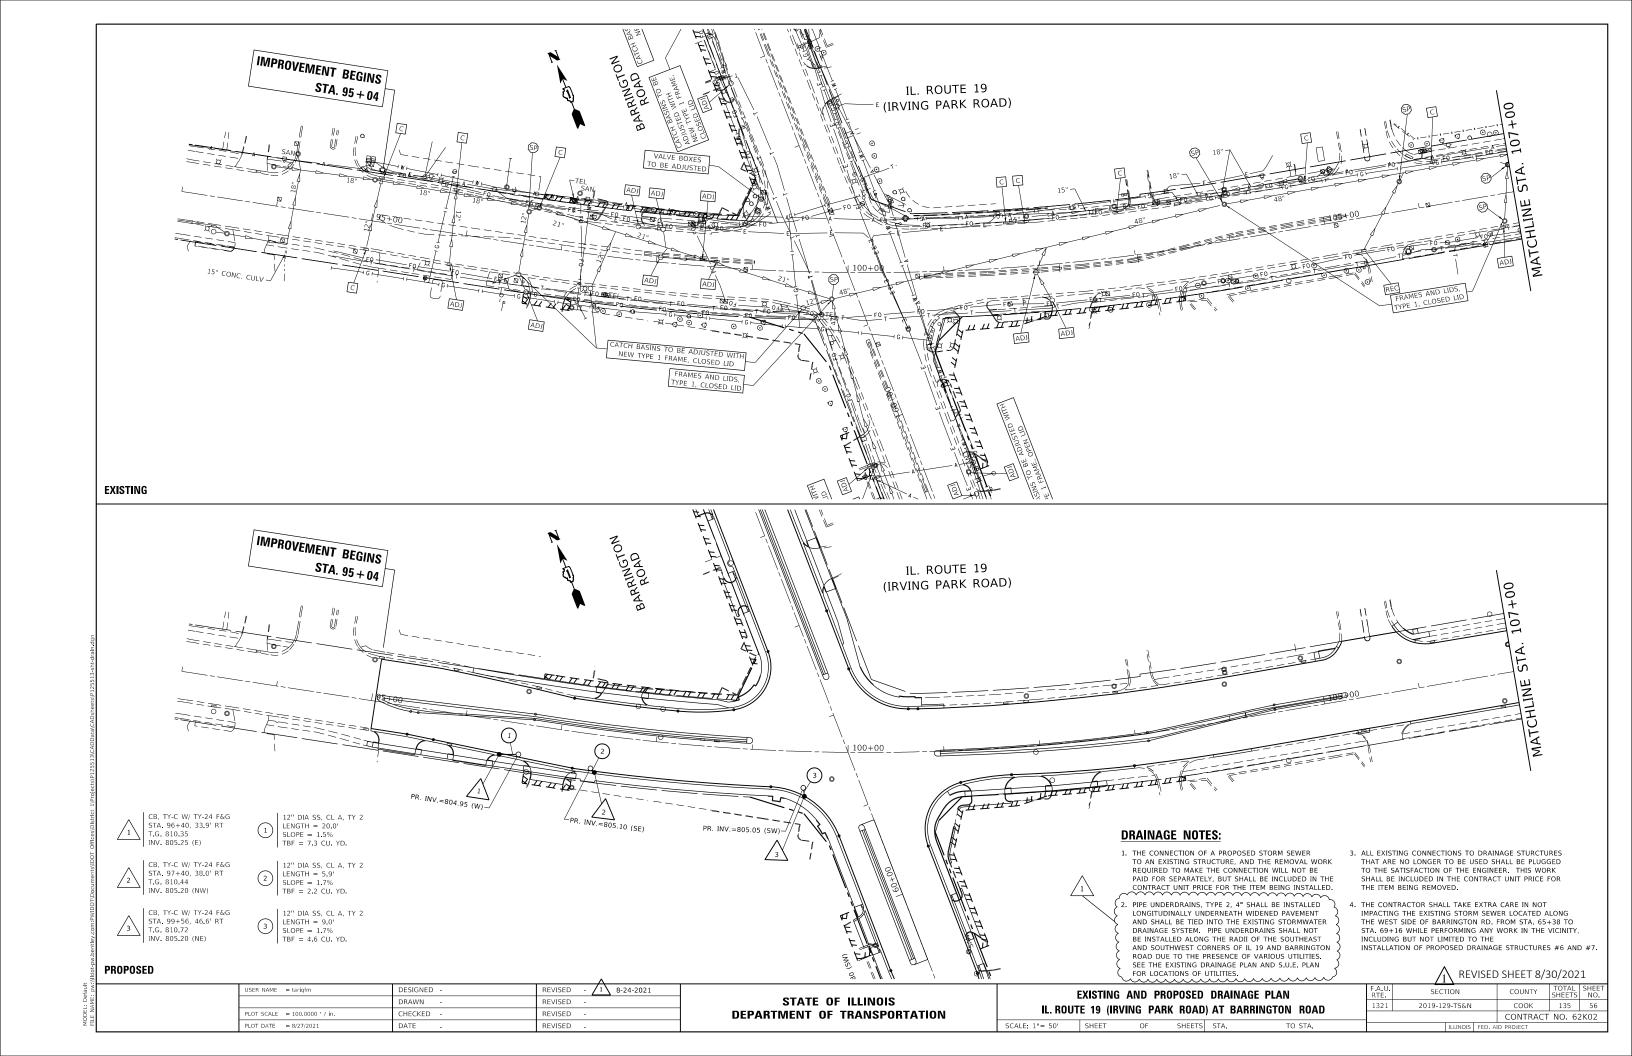

|  |                                                                                                                    |  |  |  | <u></u> REVISE | D SHEET 8 | 8/30/2021 |  | PECIALTY | ' ITEMS |
| FILE NAME = | USER NAME = tarlq/m DE  s.govsPWIDOT\Documents\DOT Offices\District \text{\text{NProjects\Pi255i3\CADData\Design\Pi255i3\signs\Pi}} | SIGNED - |            | REVISED REVISED      |                      |                      |                      | STATE OF ILLINOIS DEPARTMENT OF TRANSPORTATION |                            |                                        |                 |  | SUMMARY OF QUANTITIES  IL. ROUTE 19 (IRVING PARK RD.) AT BARRINGTON RD.    SECTION   COUNTY   TOTAL   SHEETS   NO. |  |  |  |                |           |           |  |          |         |