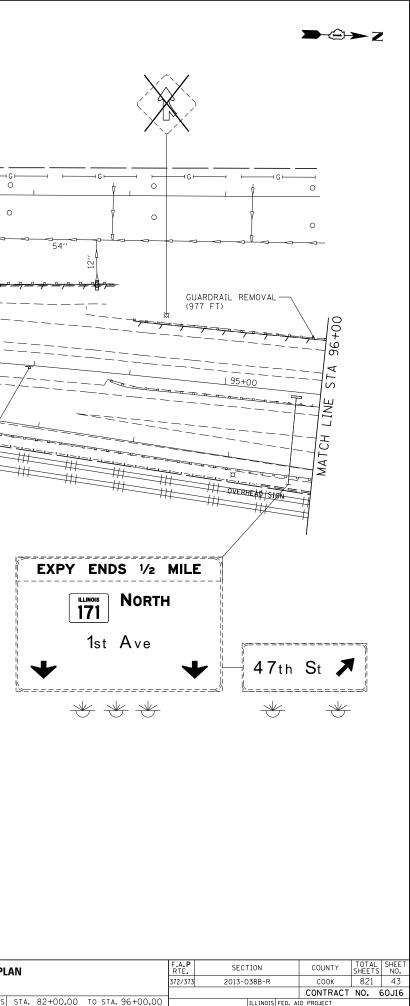

## NOTE:

1. TRAFFIC BARRIER TERMINAL REMOVALS SHALL BE INCLUDED WITH GUARDRAIL REMOVALS

## LEGEND:

PAVEMENT REMOVAL (RAMP E)

HOT-MIX ASPHALT SURFACE REMOVAL, 4"

PAVED SHOULDER REMOVAL (RAMP E)

APPROACH SLAB REMOVAL

 $\overline{}$ 7 IMPACT ATTENUATOR REMOVAL REMOVE AND REERECT STEEL PLATE

BEAM GUARDRAIL \_\_\_\_\_ COMBINATION CURB & GUTTER REMOVAL