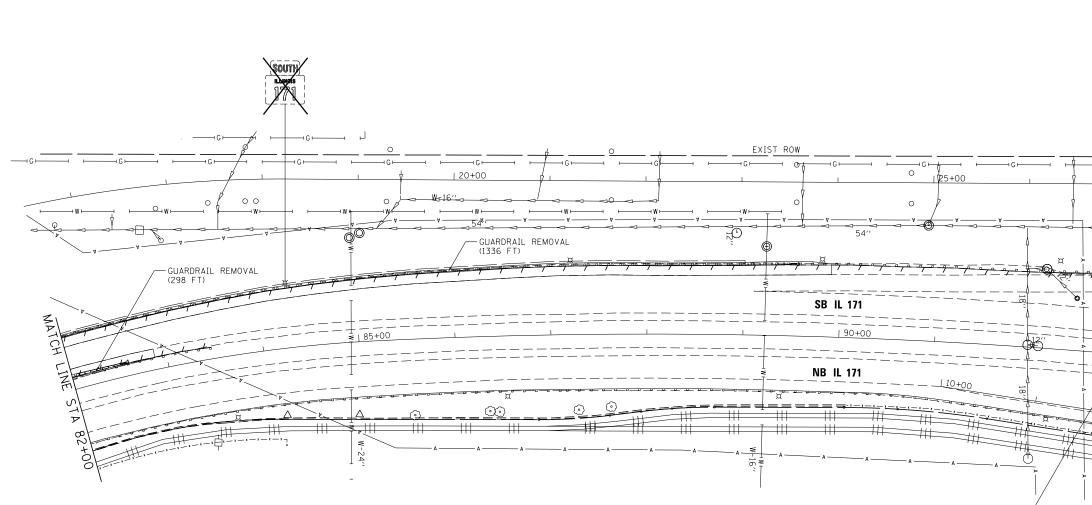

## NOTE:

1. TRAFFIC BARRIER TERMINAL REMOVALS SHALL BE INCLUDED WITH GUARDRAIL REMOVALS

## LEGEND:

PAVEMENT REMOVAL (RAMP E)

HOT-MIX ASPHALT SURFACE REMOVAL, 4"

PAVED SHOULDER REMOVAL (RAMP E)

APPROACH SLAB REMOVAL

 $\overline{}$ 7 IMPACT ATTENUATOR REMOVAL REMOVE AND REERECT STEEL PLATE

BEAM GUARDRAIL \_\_\_\_\_ COMBINATION CURB & GUTTER REMOVAL