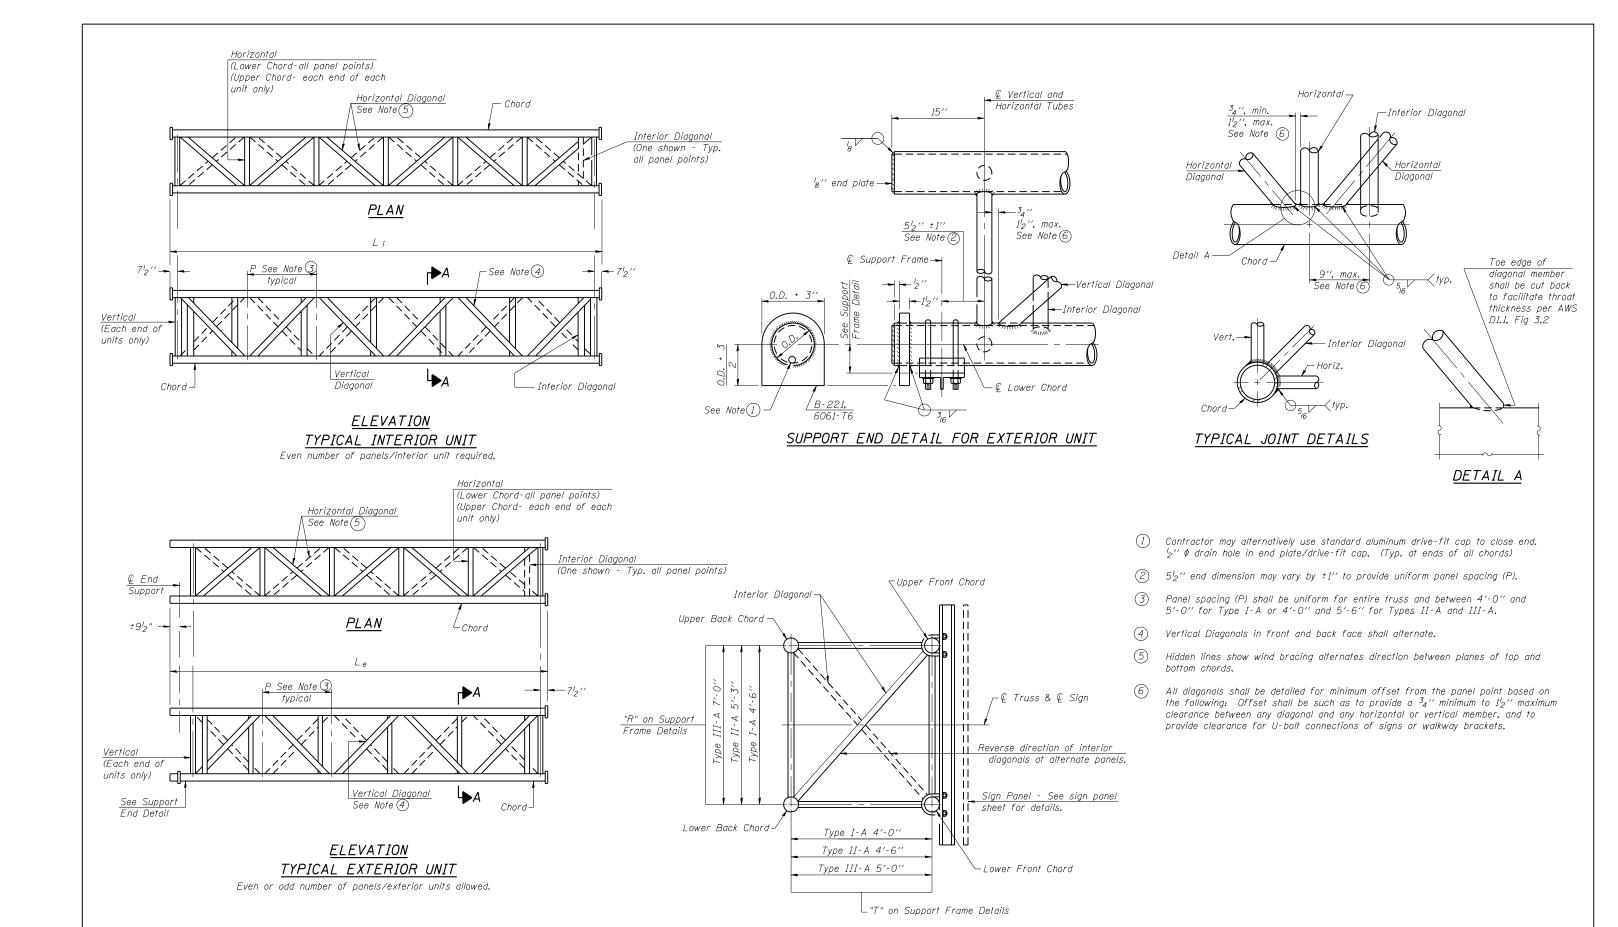

*OS-A-2* 6-1-12

| Ŀ |  |                                                                   | USER NAME =           | DESIGNED - JJA | REVISED - |
|---|--|-------------------------------------------------------------------|-----------------------|----------------|-----------|
|   |  | LIN ENGINEERING,LTD.  Consulting Engineers  Springfield, Illinois | FILE NAME =           | CHECKED - TBP  | REVISED - |
|   |  |                                                                   | PLOT SCALE =          | DRAWN - RPW    | REVISED - |
|   |  |                                                                   | PLOT DATE = 6/23/2014 | CHECKED - TBP  | REVISED - |

STATE OF ILLINOIS
DEPARTMENT OF TRANSPORTATION

SECTION A-A

| OVERHEAD | SIGN STRUCTURES - ALUMINUM TRUSS    |   |
|----------|-------------------------------------|---|
| DETAILS  | FOR TRUSS TYPES I-A, II-A AND III-A |   |
|          | SHEET NO. 2 OF 10 SHEETS            | _ |