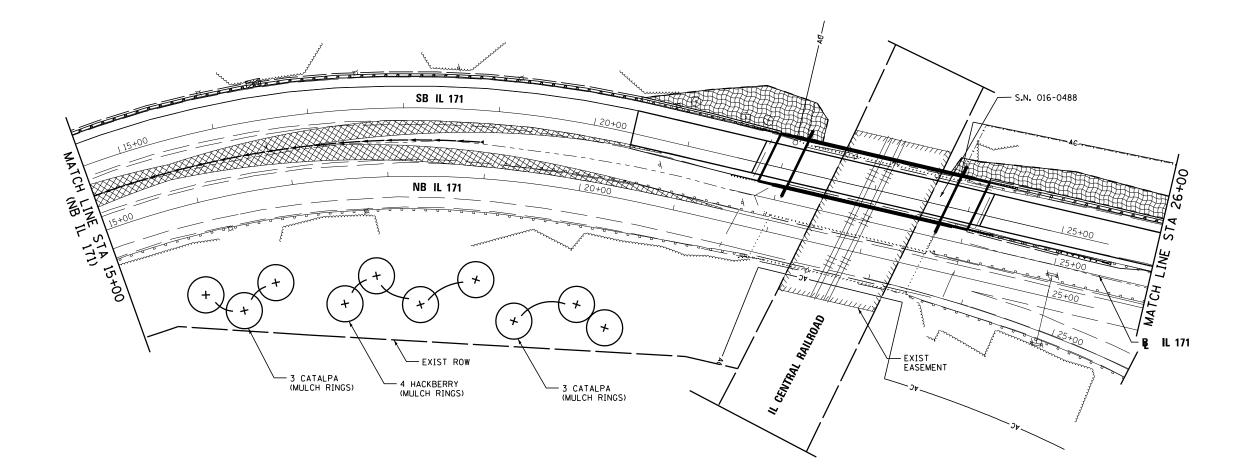

## NOTES:

- 1. THE SEEDING DATES FOR BARE EARTH SEEDING OF MIXTURE CLASS 4 (MODIFIED) AND 4B SHALL BE FROM NOVEMBER 15 TO MARCH 15. ALL SEEDING NOT SHOWN ACCORDING TO THE SPECIFIED SEASONAL DATE SHALL REDUIRE PRIOR WRITTEN APPROVAL FROM THE ENGINEER. FAILURE TO SECURE SUCH APPROVAL SHALL RESULT IN THE REJECTION OF THE SEEDING AND REPLACEMENT BY THE CONTRACTOR AT HIS/HER EXPENSE.
- THE ENGINEER WILL CONTACT ROADSIDE DEVELOPMENT UNIT AT (847) 705-4171, AT LEAST 7 DAYS PRIOR TO PLANTING FOR APPROVAL OF LAYOUT OF THE TREES AND PLUGS.