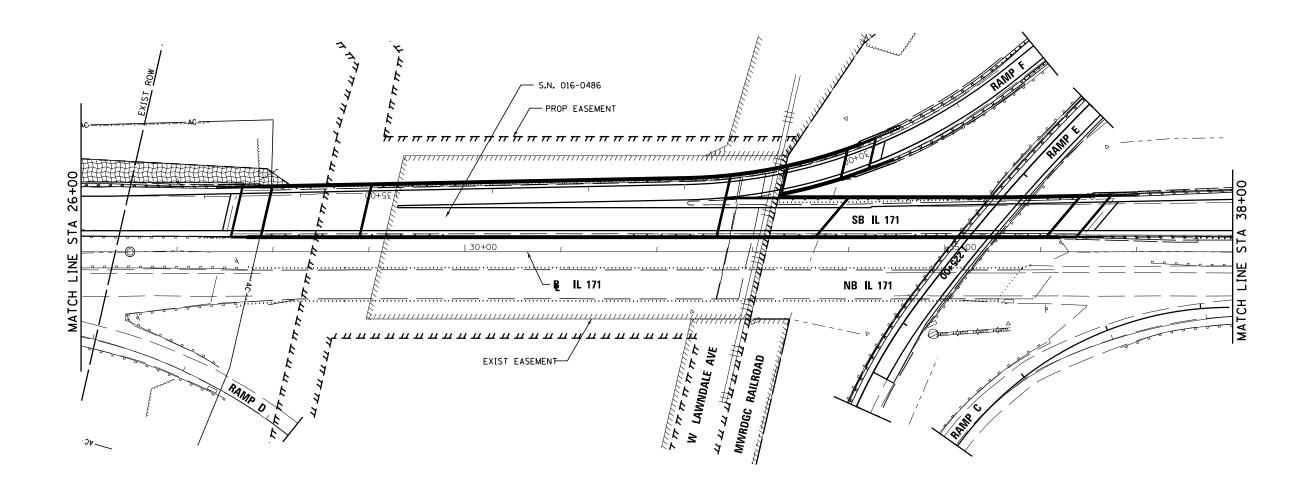

## NOTES:

- 1. THE SEEDING DATES FOR BARE EARTH SEEDING OF MIXTURE CLASS 4 (MODIFIED) AND 4B SHALL BE FROM NOVEMBER 15 TO MARCH 15. ALL SEEDING NOT SHOWN ACCORDING TO THE SPECIFIED SEASONAL DATE SHALL REQUIRE PRIOR WRITTEN APPROVAL FROM THE ENGINEER. FAILURE TO SECURE SUCH APPROVAL SHALL RESULT IN THE REJECTION OF THE SEEDING AND REPLACEMENT BY THE CONTRACTOR AT HIS/HER EXPENSE.
- THE ENGINEER WILL CONTACT ROADSIDE DEVELOPMENT UNIT AT (847) 705-4171, AT LEAST 7 DAYS PRIOR TO PLANTING FOR APPROVAL OF LAYOUT OF THE TREES AND PLUGS.

|         | ID:    |  |
|---------|--------|--|
|         |        |  |
| <br>- 4 | <br>עו |  |

WETLAND

4" TOPSOIL, SEEDING, CLASS 2A

6" TOPSOIL, SEEDING, CLASS 4, (MODIFIED) EROSION CONTROL BLANKET

6" TOPSOIL, SEEDING, CLASS 4B, EROSION CONTROL BLANKET