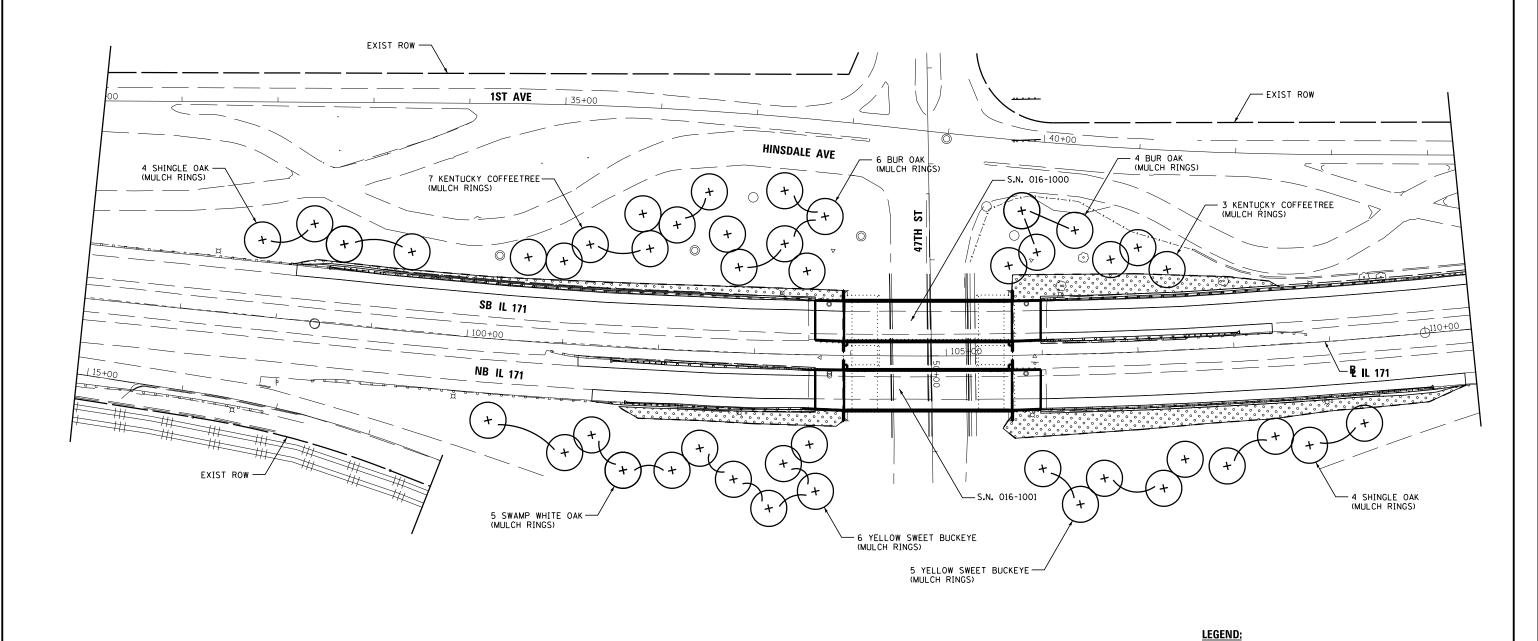

## NOTES:

- 1. THE SEEDING DATES FOR BARE EARTH SEEDING OF MIXTURE CLASS 4 (MODIFIED)
  AND 4B SHALL BE FROM NOVEMBER 15 TO MARCH 15. ALL SEEDING NOT SHOWN
  ACCORDING TO THE SPECIFIED SEASONAL DATE SHALL REQUIRE PRIOR WRITTEN
  APPROVAL FROM THE ENGINEER. FAILURE TO SECURE SUCH APPROVAL SHALL RESULT
  IN THE REJECTION OF THE SEEDING AND REPLACEMENT BY THE CONTRACTOR AT
  HIS/HER EXPENSE.
- THE ENGINEER WILL CONTACT ROADSIDE DEVELOPMENT UNIT AT (847) 705-4171, AT LEAST 7 DAYS PRIOR TO PLANTING FOR APPROVAL OF LAYOUT OF THE TREES AND PLUGS.