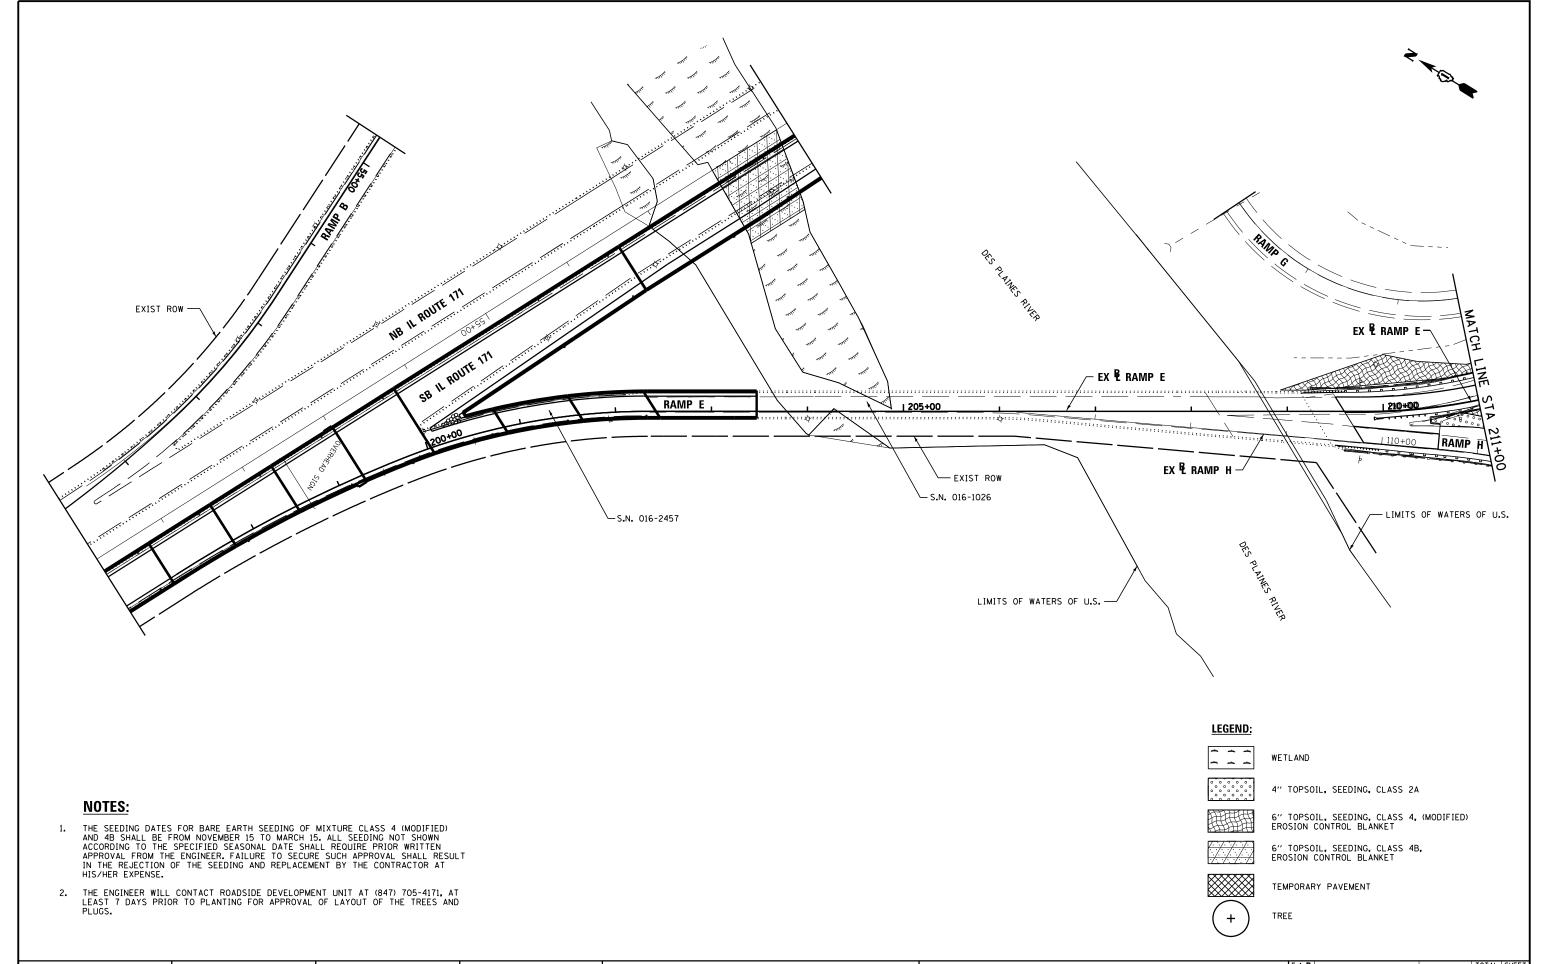

| FILE NAME =                 | DESIGNED - AAA   | REVISED - |                                           |                                                |                     | LANDSCAPING PLANS                              | RTÉ. | SECTION         | COUNTY      | SHEETS | SHEE! |
|-----------------------------|------------------|-----------|-------------------------------------------|------------------------------------------------|---------------------|------------------------------------------------|------|-----------------|-------------|--------|-------|
| \D160J16-sht-ramp E1-ls.dgn | DRAWN - TMB      | REVISED - | benesch engineers - scientists - planners | STATE OF ILLINOIS DEPARTMENT OF TRANSPORTATION | RAMP E              |                                                |      | 2013-038B-R     | соок        | 821    | 198   |
| USER NAME = tblank          | CHECKED - WS     | REVISED - |                                           |                                                |                     |                                                |      |                 | CONTRACT    | T NO.  | 60J16 |
| PLOT DATE = 6/23/2014       | DATE - 6/23/2014 | REVISED - |                                           |                                                | SCALE: 1"=50" SHEET | 6 OF 7 SHEETS STA. 209+59.86 TO STA. 211+00.00 |      | ILLINOIS FED. A | AID PROJECT |        |       |