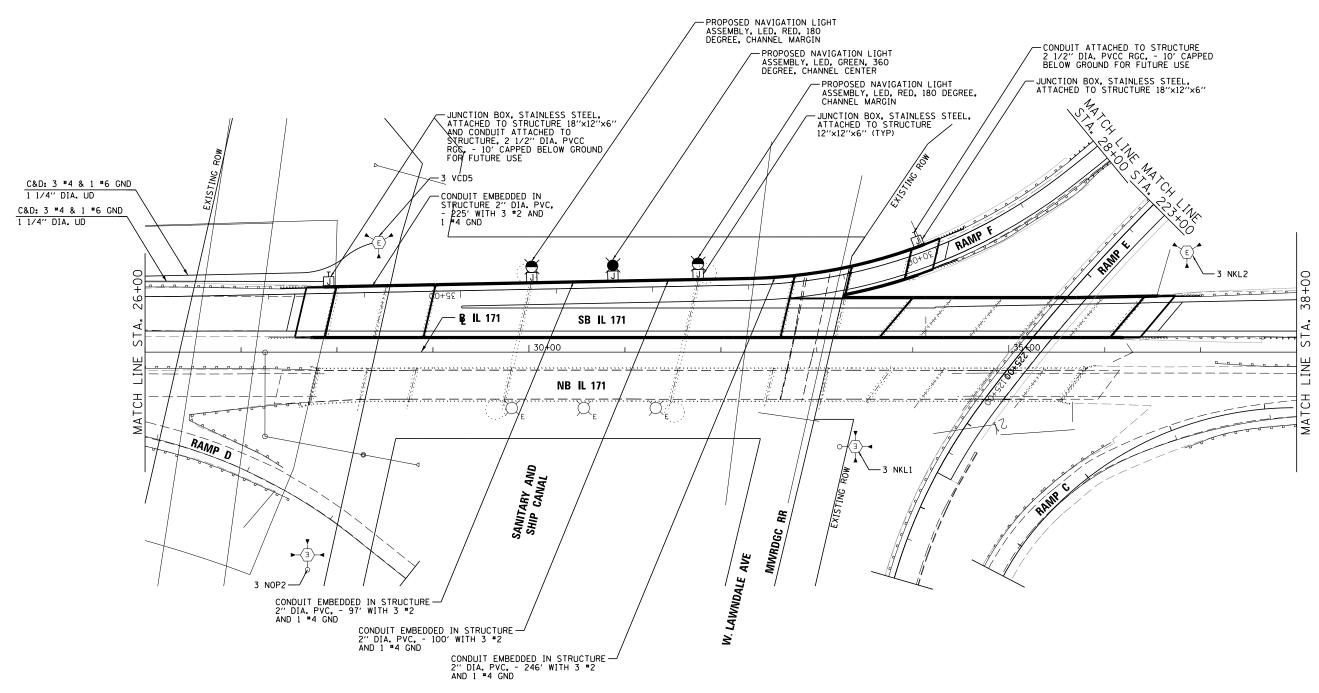

## NOTES:

- SEE STRUCTURAL PLANS FOR LOCATIONS OF NAVIGATION LIGHT MOUNTING BRACKETS.
- 2. CONDUCTORS WITHIN RAMP F PARAPET UPSIZED FOR ULTIMATE CONDITION.

| FILE NAME =                          | DESIGNED | - | GRR       | REVISED - |  |
|--------------------------------------|----------|---|-----------|-----------|--|
| \D160J16-sht-IL171-prlight-SB-03.dgn | DRAWN    | - | JLW       | REVISED - |  |
| USER NAME = tblank                   | CHECKED  | - | GHT       | REVISED - |  |
| PLOT DATE = 8/7/2014                 | DATE     | - | 6/23/2014 | REVISED - |  |
|                                      |          |   |           |           |  |

| STATE OF ILLINOIS            |  |  |  |  |  |  |  |  |
|------------------------------|--|--|--|--|--|--|--|--|
| DEPARTMENT OF TRANSPORTATION |  |  |  |  |  |  |  |  |

SCALE:

| PROPOSED LIGHTING PLAN IL 171 |                                                      |  | SECTION          | COUNTY    | TOTAL<br>SHEETS | SHEET<br>NO. |
|-------------------------------|------------------------------------------------------|--|------------------|-----------|-----------------|--------------|
|                               |                                                      |  | 2013-038B-R      | COOK      | 821             | 215          |
|                               | 15 171                                               |  |                  | CONTRACT  | NO. 6           | 60J16        |
|                               | SHEET 16 OF 49 SHEETS STA. 26+00.00 TO STA. 38+00.00 |  | ILLINOIS FED. AI | D PROJECT |                 |              |