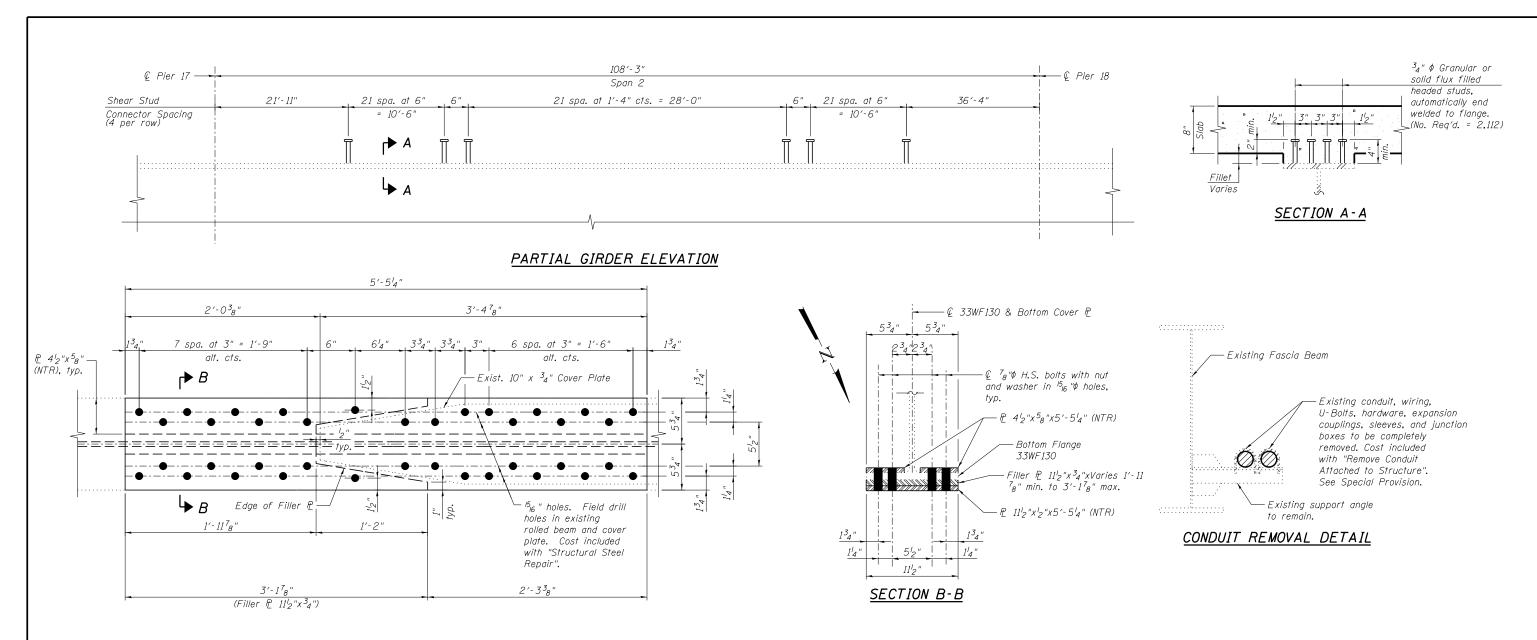

## COVER PLATE RETROFIT

(Bottom Flange 33WF130 - Span 4, 16 Locations)

## NOTE:

Cover plate retrofit is typical for both ends of existing bottom flange cover plate. South cover plate retrofit is shown, north cover plate retrofit is opposite hand. See Framing Plan for location of retrofit. Cost of cover plate retrofit to be included with "Structural Steel Repair".

NOTES:

- 1. Load carrying componenets designated "NTR" shall conform to the Impact Testing Requirement, Zone 2.
- 2. Structural steel plates shall conform to the requirements of AASHTO M270 Grade 50.

## BILL OF MATERIAL

| ITEM                                 | UNIT  | TOTAL |  |
|--------------------------------------|-------|-------|--|
| Stud Shear Connectors                | Each  | 2,112 |  |
| Structural Steel Repair              | Pound | 4,620 |  |
| Remove Conduit Attached to Structure | Foot  | 800   |  |