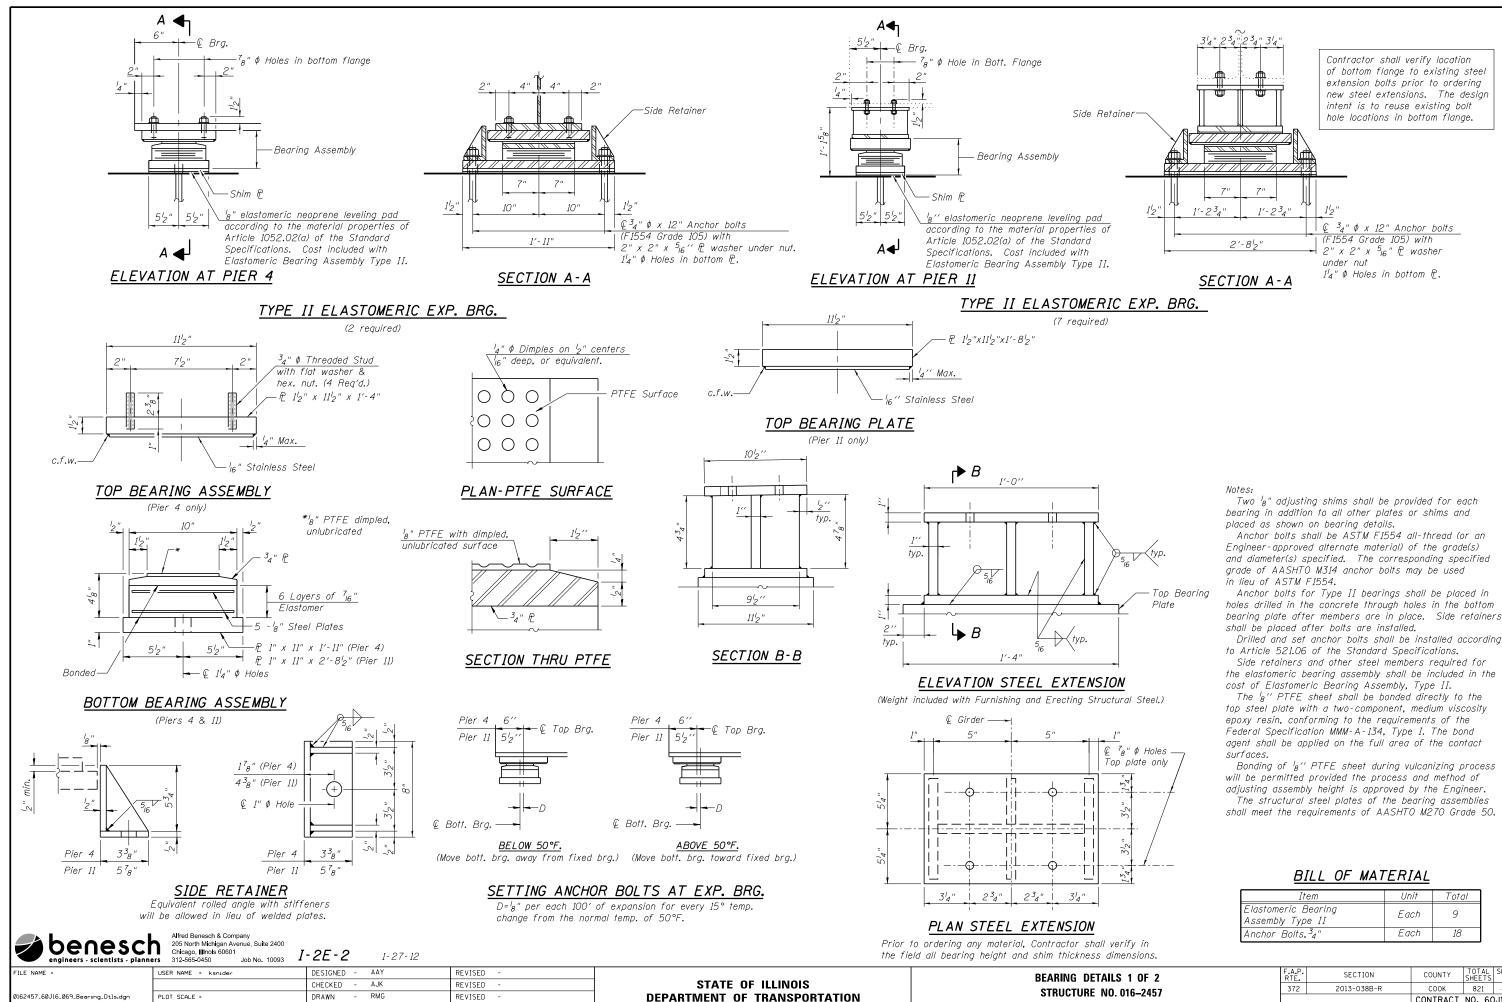

A.JK

REVISED

CHECKED -

PLOT DATE = 12/20/2013

holes drilled in the concrete through holes in the bottom bearing plate after members are in place. Side retainers

the elastomeric bearing assembly shall be included in the

The structural steel plates of the bearing assemblies

| Item                                    | Unit | Total |
|-----------------------------------------|------|-------|
| Elastomeric Bearing<br>Assembly Type II | Each | 9     |
| Anchor Bolts, 34"                       | Each | 18    |

SHEET NO. SD69 OF

| LS 1 OF 2     | F.A.P.<br>RTE. | SECTION                   | COUNTY | TOTAL<br>SHEETS | SHEET<br>NO. |  |
|---------------|----------------|---------------------------|--------|-----------------|--------------|--|
| D. 016–2457   | 372            | 2013-038B-R               | СООК   | 821             | 444          |  |
|               |                | CONTRACT NO. 60J16        |        |                 |              |  |
| F SD83 SHEETS |                | ILLINOIS FED. AID PROJECT |        |                 |              |  |
|               |                |                           |        |                 |              |  |