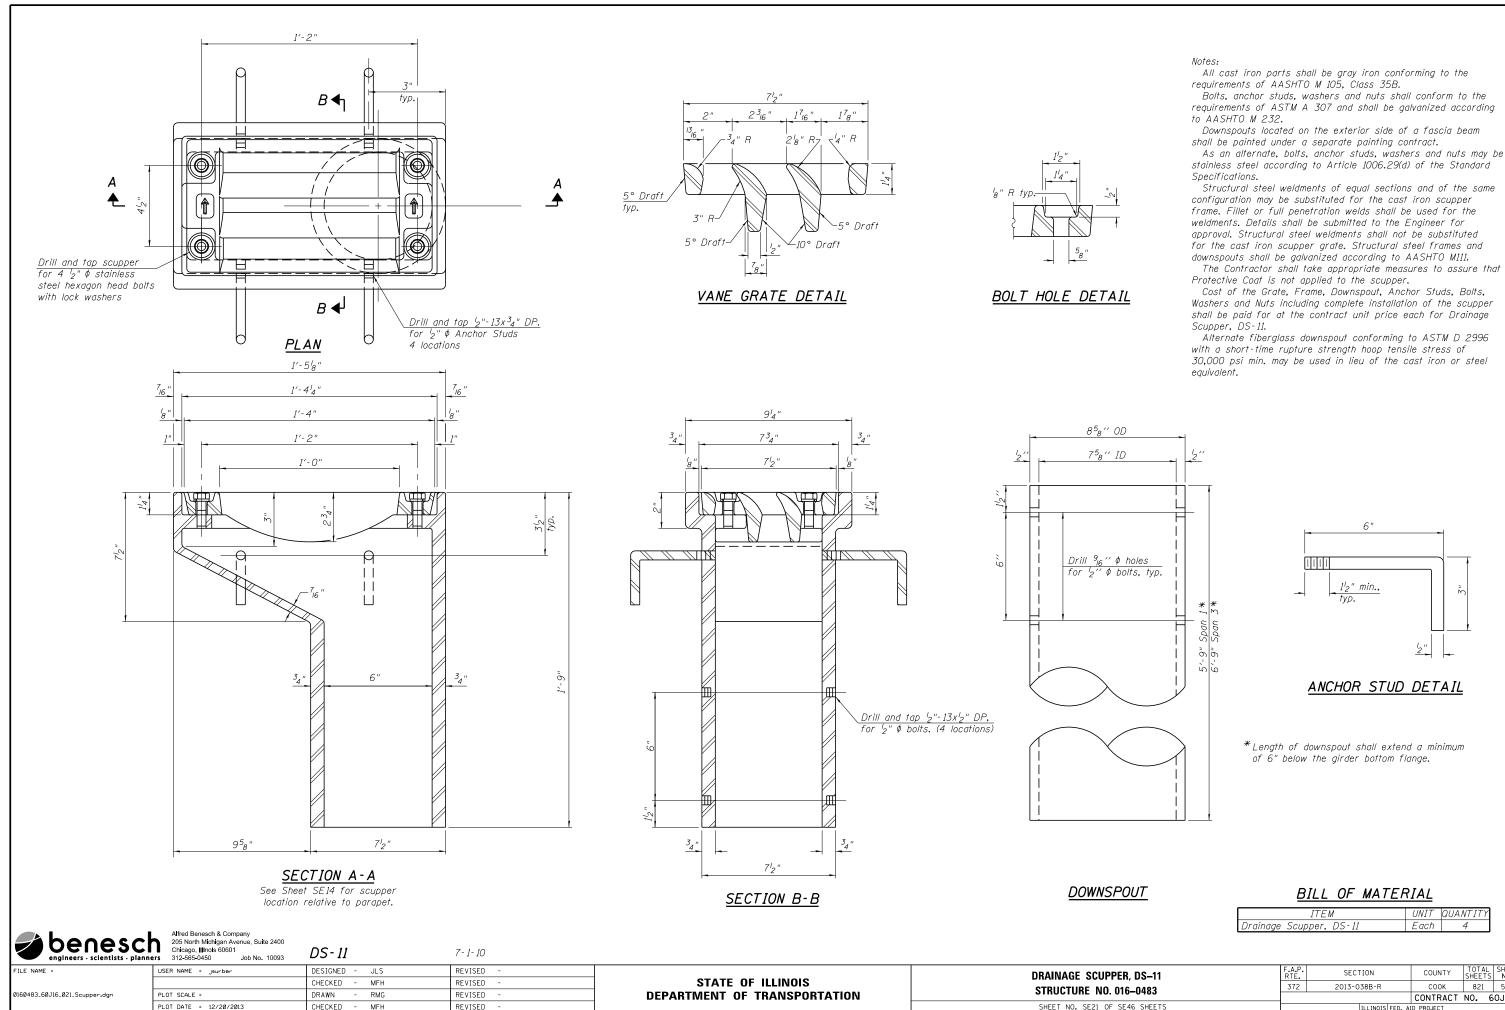

requirements of ASTM A 307 and shall be galvanized according

stainless steel according to Article 1006.29(d) of the Standard

for the cast iron scupper grate. Structural steel frames and The Contractor shall take appropriate measures to assure that

Cost of the Grate, Frame, Downspout, Anchor Studs, Bolts, Washers and Nuts including complete installation of the scupper shall be paid for at the contract unit price each for Drainage

| ITEM                    | UNIT | QUANTITY |
|-------------------------|------|----------|
| Drainage Scupper, DS-11 | Each | 4        |

| PER, DS–11    | F.A.P.<br>RTE             | SECTION     | COUNTY   | TOTAL<br>SHEETS | SHEET<br>NO. | 100 |
|---------------|---------------------------|-------------|----------|-----------------|--------------|-----|
| . 016–0483    | 372                       | 2013-038B-R | СООК     | 821             | 505          |     |
|               |                           |             | CONTRACT | NO. 6           | 0J16         | 5   |
| F SE46 SHEETS | ILLINOIS FED. AID PROJECT |             |          |                 | α            |     |
|               |                           |             |          |                 |              |     |