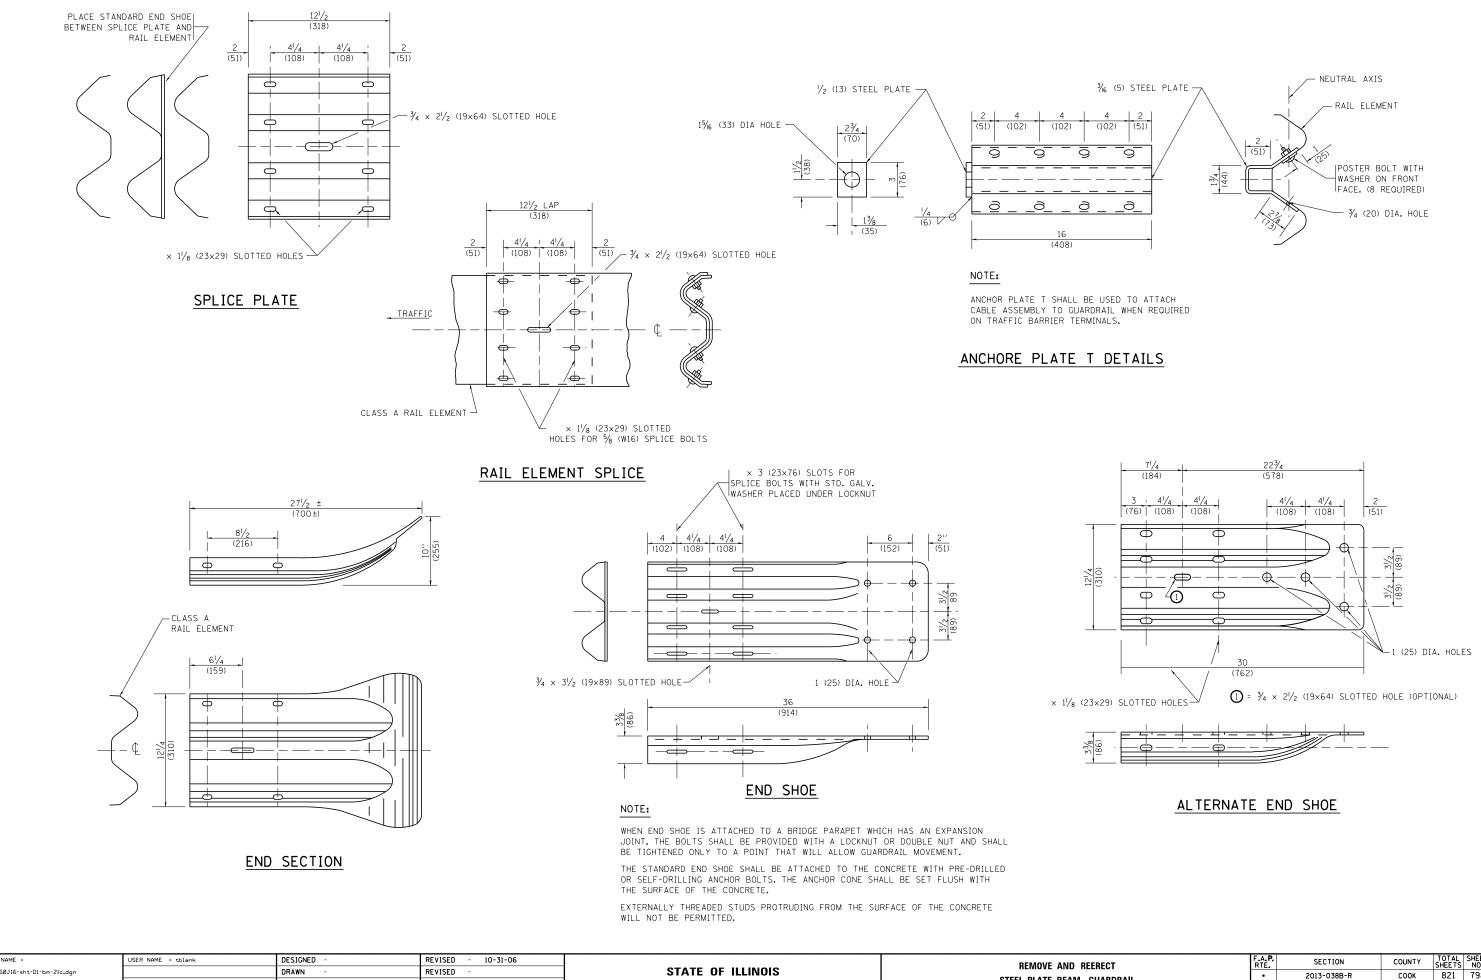

| FILE NAME =                | USER NAME = tblank    | DESIGNED - | REVISED - 10-31-06 |                              | REMOVE AND REERECT<br>STEEL PLATE BEAM GUARDRAIL<br>SCALE: NONE SHEET NO. 3 OF 4 SHEETS STA. TO STA. |  |  | F.A.P.                | SECTION                                         | COUNTY             | TOTAL SHEET |
|----------------------------|-----------------------|------------|--------------------|------------------------------|------------------------------------------------------------------------------------------------------|--|--|-----------------------|-------------------------------------------------|--------------------|-------------|
| \D160J16-sht-D1-bm-21c.dgn |                       | DRAWN -    | REVISED -          | STATE OF ILLINOIS            |                                                                                                      |  |  | •                     | 2013-038B-R                                     | соок               | 821 798     |
|                            | PLOT SCALE =          | CHECKED -  | REVISED -          | DEPARTMENT OF TRANSPORTATION |                                                                                                      |  |  |                       | BM-21                                           | CONTRACT NO. 60J16 |             |
|                            | PLOT DATE = 6/23/2014 | DATE -     | REVISED -          |                              |                                                                                                      |  |  | FED. ROAD D           | FED. ROAD DIST. NO. 1 ILLINOIS FED. AID PROJECT |                    |             |
|                            |                       |            |                    |                              |                                                                                                      |  |  | • 372/373/IL 171 (SB) |                                                 |                    |             |