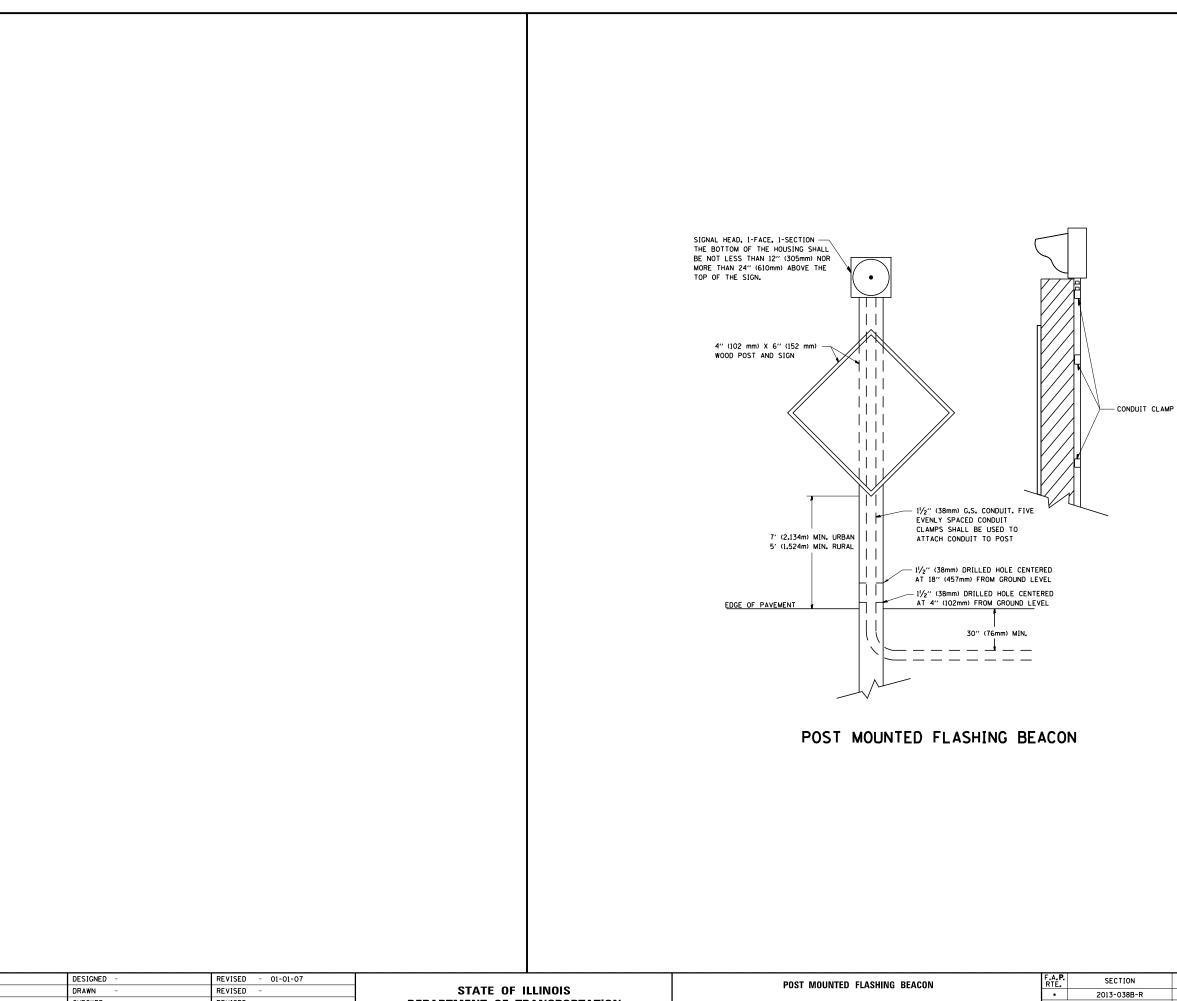

| FILE NAME =                | USER NAME = tblank    | DESIGNED - | REVISED - 01-01-07 | STATE OF ILLINOIS<br>DEPARTMENT OF TRANSPORTATION | POST MOUNTED FLASHING BEACON |                              | F.A.P.  | SECTION                                         | COUNTY TOTAL SHEET |                    |
|----------------------------|-----------------------|------------|--------------------|---------------------------------------------------|------------------------------|------------------------------|---------|-------------------------------------------------|--------------------|--------------------|
| \D160J16-sht-D1-ts-04c.dgn |                       | DRAWN -    | REVISED -          |                                                   |                              |                              | •       | 2013-038B-R                                     | СООК 821 812       |                    |
|                            | PLOT SCALE =          | CHECKED -  | REVISED -          |                                                   |                              |                              |         |                                                 | TS-04              | CONTRACT NO. 60J16 |
|                            | PLOT DATE = 6/23/2014 | DATE -     | REVISED -          |                                                   | SCALE: NONE                  | SHEET NO. 3 OF 3 SHEETS STA. | TO STA. | FED. ROAD DIST. NO. 1 ILLINOIS FED. AID PROJECT |                    |                    |
|                            |                       |            |                    |                                                   |                              |                              |         | • 372/373/IL 171 (SB)                           |                    |                    |