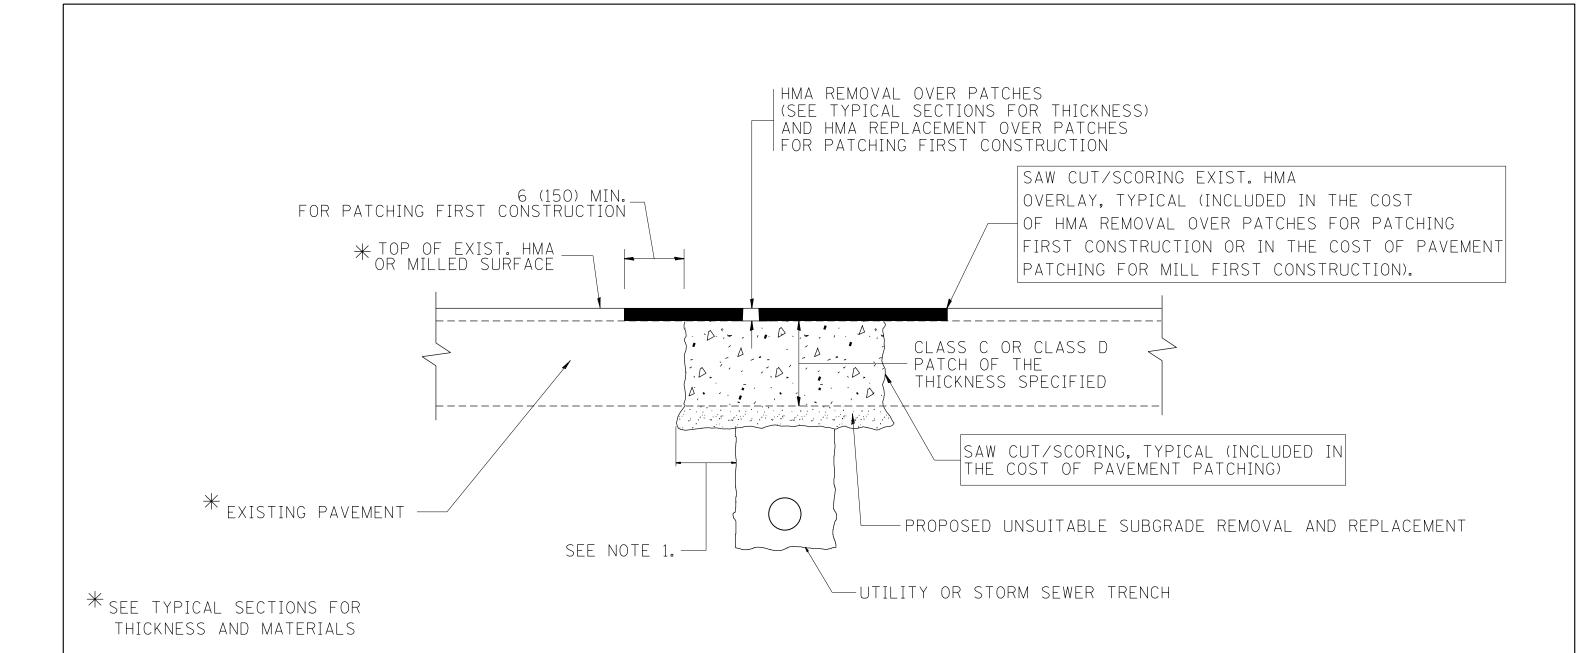

## NOTES:

- 1. THE WIDTH OF THE FULL DEPTH PATCH OVER A TRENCH SHALL BE 12 (300) WIDER ON EACH SIDE OF THE TRENCH.
- 2. FOR METHOD OF MEASUREMENT AND BASIS OF PAYMENT, SEE RECURRING SPECIAL PROVISION "PATCHING WITH HOT-MIX ASPHALT OVERLAY REMOVAL".

## SEQUENCE OF CONSTRUCTION (PATCHING FIRST)

- 1. REMOVE THE EXISTING HMA MATERIAL OVER THE AREA TO BE PATCHED.
- 2. REMOVE AND REPLACE WITH CLASS C OR D PATCH.
- 3. REPLACE HMA MATERIAL OVER THE AREA TO BE PATCHED.

## SEQUENCE OF CONSTRUCTION (MILLING FIRST)

- 1. MILL HMA FIRST IF THERE IS AT LEAST 41/2 INCHES OR MORE OF HMA MATERIAL ON TOP OF THE EXISTING PAVEMENT OR IF THE PAVEMENT IS FULL DEPTH HMA. A MINIMUM OF 2 INCHES OF HMA MATERIAL SHALL BE IN PLACE AFTER MILLING.
- 2. REMOVE AND REPLACE WITH FULL DEPTH CLASS D PATCHES TO TOP OF MILLED SURFACE.