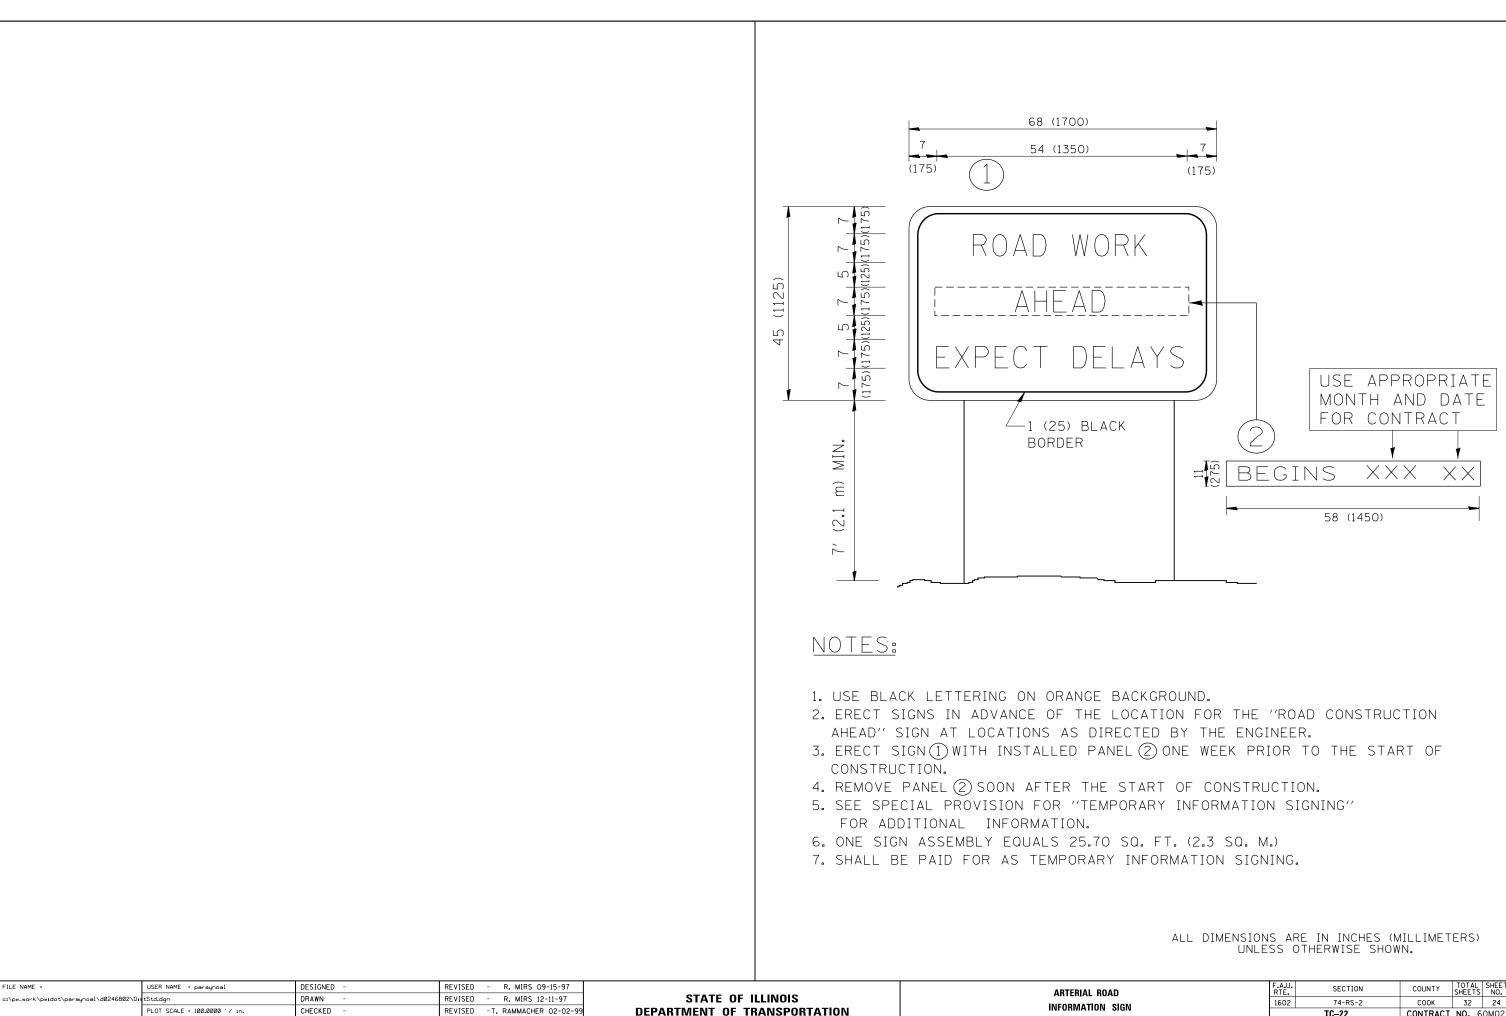

| ROAD<br>N SIGN |      | F.A.U.<br>RTE. | SECTION                                         | COUNTY   | TOTAL<br>SHEETS | SHEET<br>NO. |  |
|----------------|------|----------------|-------------------------------------------------|----------|-----------------|--------------|--|
|                |      | 1602           | 74-RS-2                                         | СООК     | 32              | 24           |  |
|                |      | TC-22          |                                                 | CONTRACT | NO. 6           | OM02         |  |
|                | STA. | TO STA.        | FED. ROAD DIST. NO. 1 ILLINOIS FED. AID PROJECT |          |                 |              |  |