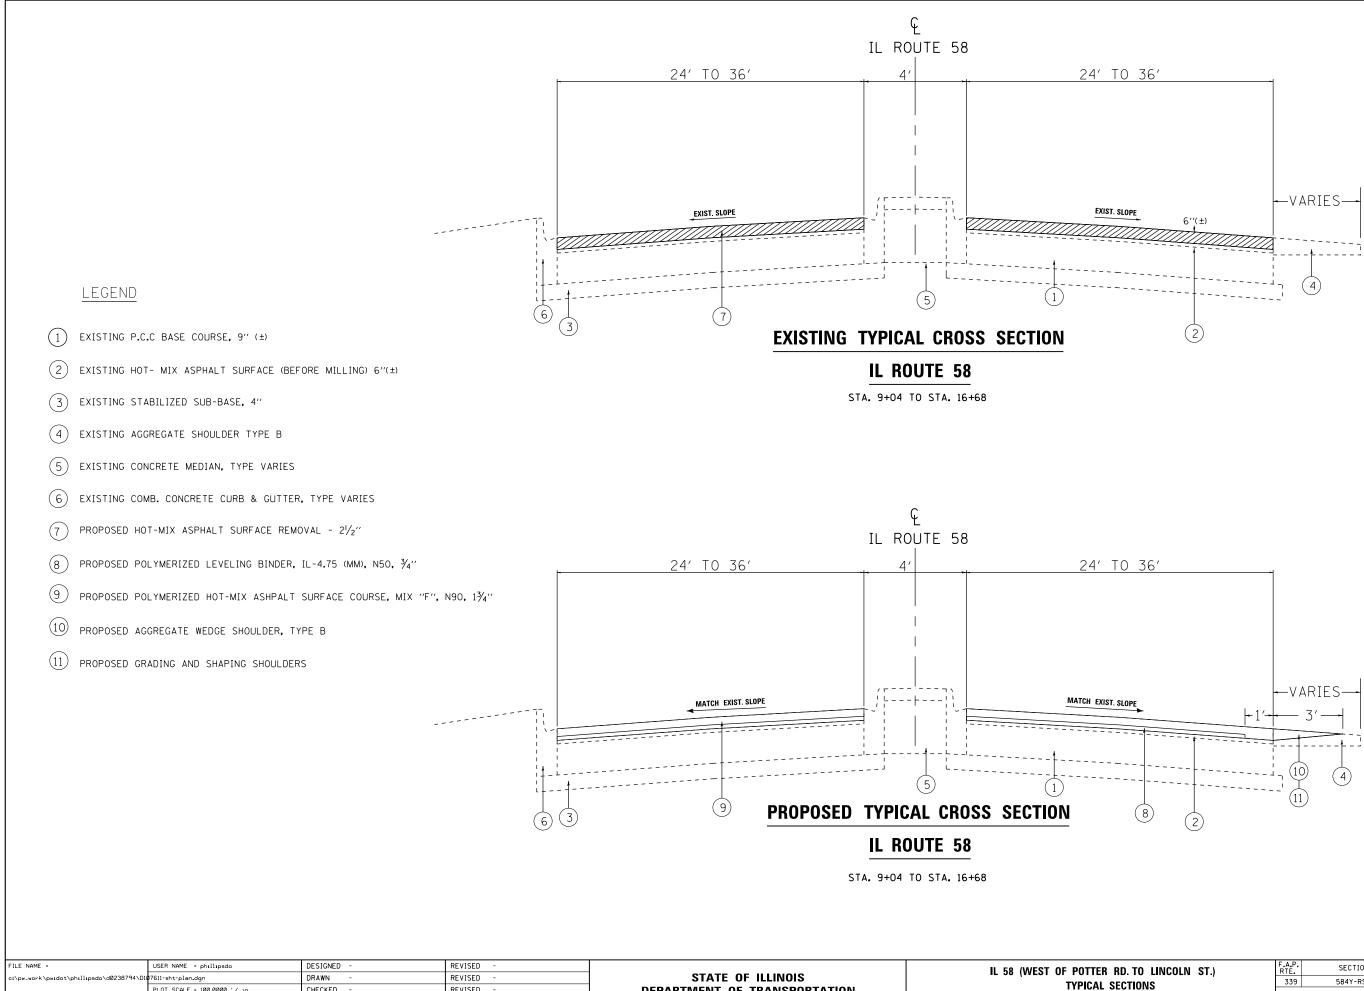

| 7611-sht-plan.dgn             | DRAWN -   | REVISED - | STATE OF ILLINOIS            |               | 12 30 (442 |
|-------------------------------|-----------|-----------|------------------------------|---------------|------------|
| PLOT SCALE = 100.0000 ' / 10. | CHECKED - | REVISED - | DEPARTMENT OF TRANSPORTATION |               |            |
| PLOT DATE = 7/17/2014         | DATE -    | REVISED - |                              | SCALE: 1"=50' | SHEET NO.  |

| RD. TO LINCOLN ST.) |          | F.A.P.<br>RTE. | SECTION | COUNTY                    | TOTAL<br>SHEETS | SHEET<br>NO. |      |  |
|---------------------|----------|----------------|---------|---------------------------|-----------------|--------------|------|--|
| SECTIONS            |          |                | 339